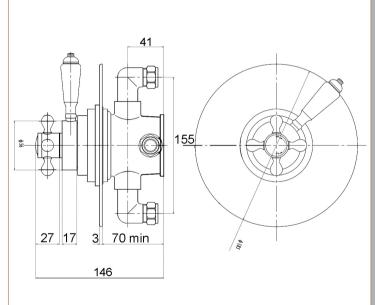

Sales Code: A3092C Description: Traditional Dual Conc Thermo Valve

| <b>Product Dimensions</b>              |                                   |           |
|----------------------------------------|-----------------------------------|-----------|
| Length (mm):                           |                                   |           |
| Width (mm):                            | 185                               |           |
| Height (mm):                           | 196                               |           |
| Depth (mm):                            | 146                               |           |
| Nett Weight (kg):                      | 3.28                              |           |
| <b>Packaging Dimensions</b>            |                                   |           |
| Length (mm):                           | 240                               |           |
| Width (mm):                            | 240                               |           |
| Height (mm):                           | 195                               |           |
| Gross Weight (kg):                     | 3.28                              |           |
| Packaging Data                         |                                   |           |
| Box Colour:                            | White Cardboard Box               |           |
| Box Qty:                               | 1                                 |           |
| Label Size:                            | 100 x 50                          |           |
| Label Colour:                          | White Label                       |           |
| Label Qty:                             | 1                                 |           |
| Outer Box Dimensions (If A             |                                   |           |
|                                        | хррпсаме)                         |           |
| Length (mm):                           | 500                               |           |
| Width (mm):                            | 410                               |           |
| Height (mm):  Depth (mm):              | 265                               |           |
| Gross Weight (kg):                     | 265                               |           |
| Barcode:                               | 5055275832936                     |           |
| Product Details                        | 3033213632330                     |           |
|                                        | Haitad Kinadam                    |           |
| Country of Origin:                     | United Kingdom                    |           |
| Fitting Instruction: Product Material: | No<br>Brass                       |           |
| Mount Type:                            | Wall                              |           |
| Outlet Elbow Supplied:                 | 1.5.5.1                           |           |
| Easy Clean:                            | Not Applicable                    |           |
| Head Included:                         | Not Applicable No                 |           |
| Handset Included:                      | No                                |           |
| Body Jets Included:                    | Not Applicable                    |           |
| No of Body Jets:                       | Not Applicable  Not Applicable    |           |
| Operating Pressure (bar):              | 0.1                               |           |
| Valve/Cartridge Type:                  | 1/4 Turn Ceramic Disc             |           |
| Flow Rates (L/min): 0.1 bar: 5.5       | 0.5 bar: 14.5 1 bar: 22 2 bar: 30 | 3 bar: 35 |
| TMV2 Approved: No                      | Approval No: N/A                  | 3 041. 33 |
| TMV3 Approved: No                      | Approval No: N/A                  |           |
| WRAS Approved: No                      | Approval No: N/A                  |           |
| Head Function:                         | Not Applicable                    |           |
| Handset Function:                      | Not Applicable  Not Applicable    |           |
| Body Jet Info:                         | Not Applicable                    |           |
| Pipe Size:                             | 15 mm (1/2" Bsp)                  |           |
| Pipe Centres:                          | 1511111 (1/2 BSP)                 |           |
| Colour/Finish:                         | Chrome                            |           |
| Hose Included:                         | Not Applicable                    |           |
|                                        | ····                              |           |