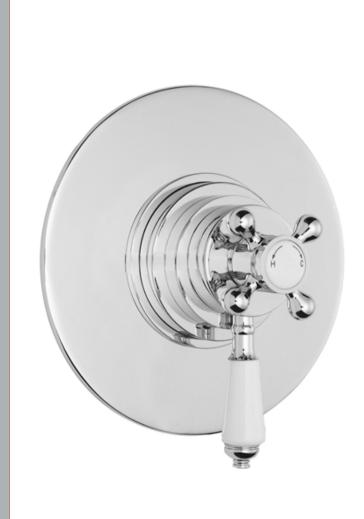

Sales Code: A3092C Description: Traditional Dual Conc Thermo Valve

| <b>Product Dimensions</b>              |                                   |           |
|----------------------------------------|-----------------------------------|-----------|
| Length (mm):                           |                                   |           |
| Width (mm):                            | 185                               |           |
| Height (mm):                           | 196                               |           |
| Depth (mm):                            | 146                               |           |
| Nett Weight (kg):                      | 3.28                              |           |
| <b>Packaging Dimensions</b>            |                                   |           |
| Length (mm):                           | 240                               |           |
| Width (mm):                            | 240                               |           |
| Height (mm):                           | 195                               |           |
| Gross Weight (kg):                     | 3.28                              |           |
| Packaging Data                         |                                   |           |
| Box Colour:                            | White Cardboard Box               |           |
| Box Qty:                               | 1                                 |           |
| Label Size:                            | 100 x 50                          |           |
| Label Colour:                          | White Label                       |           |
| Label Qty:                             | 1                                 |           |
| Outer Box Dimensions (If A             |                                   |           |
|                                        | хррпсаме)                         |           |
| Length (mm):                           | 500                               |           |
| Width (mm):                            | 410                               |           |
| Height (mm):  Depth (mm):              | 265                               |           |
| Gross Weight (kg):                     | 265                               |           |
| Barcode:                               | 5055275832936                     |           |
| Product Details                        | 3033213632330                     |           |
|                                        | Haitad Kinadam                    |           |
| Country of Origin:                     | United Kingdom                    |           |
| Fitting Instruction: Product Material: | No<br>Brass                       |           |
| Mount Type:                            | Wall                              |           |
| Outlet Elbow Supplied:                 | 1.5.5.1                           |           |
| Easy Clean:                            | Not Applicable                    |           |
| Head Included:                         | Not Applicable No                 |           |
| Handset Included:                      | No                                |           |
| Body Jets Included:                    | Not Applicable                    |           |
| No of Body Jets:                       | Not Applicable  Not Applicable    |           |
| Operating Pressure (bar):              | 0.1                               |           |
| Valve/Cartridge Type:                  | 1/4 Turn Ceramic Disc             |           |
| Flow Rates (L/min): 0.1 bar: 5.5       | 0.5 bar: 14.5 1 bar: 22 2 bar: 30 | 3 bar: 35 |
| TMV2 Approved: No                      | Approval No: N/A                  | 3 041. 33 |
| TMV3 Approved: No                      | Approval No: N/A                  |           |
| WRAS Approved: No                      | Approval No: N/A                  |           |
| Head Function:                         | Not Applicable                    |           |
| Handset Function:                      | Not Applicable  Not Applicable    |           |
| Body Jet Info:                         | Not Applicable                    |           |
| Pipe Size:                             | 15 mm (1/2" Bsp)                  |           |
| Pipe Centres:                          | 1511111 (1/2 BSP)                 |           |
| Colour/Finish:                         | Chrome                            |           |
| Hose Included:                         | Not Applicable                    |           |
|                                        | ····                              |           |