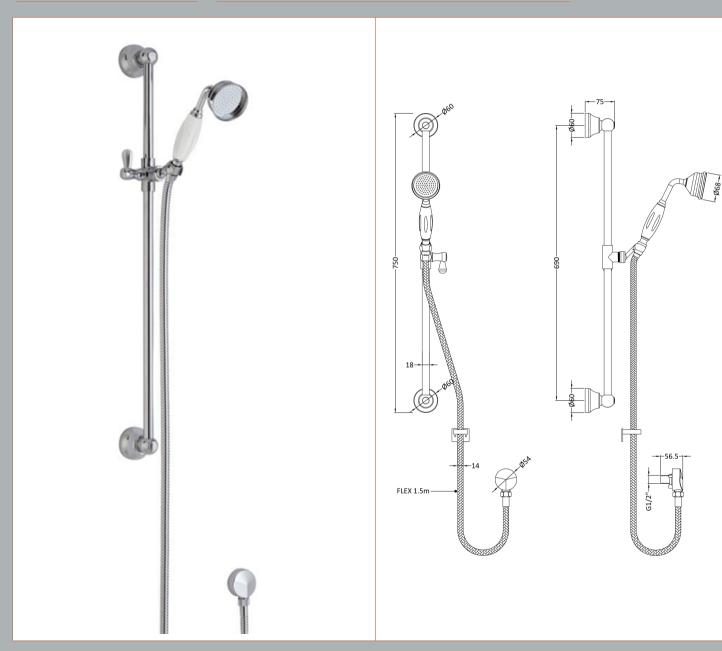

Sales Code: A3211 Description: Traditional Slider Rail Kit

| Product Dimensions              |                                                 |
|---------------------------------|-------------------------------------------------|
| Length (mm):                    |                                                 |
| Width (mm):                     | 70                                              |
| Height (mm):                    | 750                                             |
| Depth (mm):                     | 150                                             |
| Nett Weight (kg):               | 1.47                                            |
| Packaging Dimensions            | 2,11                                            |
|                                 | 785                                             |
| Length (mm):                    | 125                                             |
| Width (mm):<br>Height (mm):     | 80                                              |
|                                 | 1.97                                            |
| Gross Weight (kg):              | 1.97                                            |
| Packaging Data                  |                                                 |
| Box Colour:                     | White Cardboard Box                             |
| Box Qty:                        | 1                                               |
| Label Size:                     | 100 x 50                                        |
| Label Colour:                   | White Label                                     |
| Label Qty:                      | 2                                               |
| <b>Outer Box Dimensions (If</b> | Applicable)                                     |
| Length (mm):                    |                                                 |
| Width (mm):                     | 400                                             |
| Height (mm):                    | 340                                             |
| Depth (mm):                     | 800                                             |
| Gross Weight (kg):              | 24                                              |
| Barcode:                        | 5055146101079                                   |
| <b>Product Details</b>          |                                                 |
| Country of Origin:              | China                                           |
| Fitting Instruction:            | No                                              |
| Product Material:               | Brass/ABS                                       |
| Mount Type:                     | Wall, Surface                                   |
| Outlet Elbow Supplied:          | Yes                                             |
| Easy Clean:                     | No                                              |
| Head Included:                  | No                                              |
| Handset Included:               | Yes                                             |
| Body Jets Included:             | No                                              |
| No of Body Jets:                | Not Applicable                                  |
| Operating Pressure (bar):       | 0.1                                             |
| Valve/Cartridge Type:           | Not Applicable                                  |
| Flow Rates (L/min): 0.1 bar: N/ | A 0.5 bar: N/A 1 bar: N/A 2 bar: N/A 3 bar: N/A |
| TMV2 Approved: No               | Approval No: N/A                                |
| TMV3 Approved: No               | Approval No: N/A                                |
| WRAS Approved: No               | Approval No: N/A                                |
| Head Function:                  | Not Applicable                                  |
| Handset Function:               | Single Setting                                  |
| Body Jet Info:                  | Not Applicable                                  |
| Pipe Size:                      | 15 mm (1/2" Bsp)                                |
| Pipe Centres:                   | N/A                                             |
| Colour/Finish:                  | Chrome                                          |
| Hose Included:                  | Yes                                             |
| No. of Outlets:                 | 1                                               |
|                                 |                                                 |