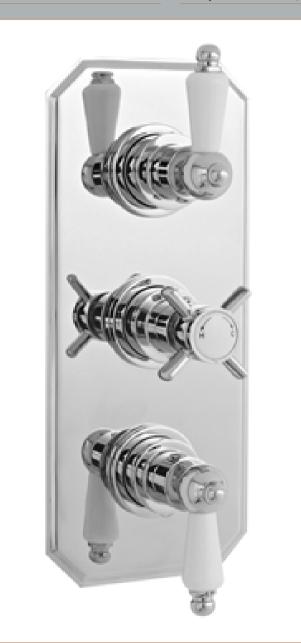

## TECHNICAL DATA SHEET

ROXOR

Sales Code: A3057

**Description:** Beaumont Triple Concealed Thermo Valve

| Product Dimensions               |                                   |         |
|----------------------------------|-----------------------------------|---------|
| Length (mm):                     |                                   |         |
| Width (mm):                      | 120                               |         |
| Height (mm):                     | 280                               |         |
| Depth (mm):                      | 124                               |         |
| Nett Weight (kg):                | 3.02                              |         |
| Packaging Dimensions             |                                   |         |
| Length (mm):                     | 320                               |         |
| Width (mm):                      | 250                               |         |
| Height (mm):                     | 110                               |         |
| Gross Weight (kg):               | 3.59                              |         |
| Packaging Data                   | 5.55                              |         |
| 0 0                              | White Cardboard Box               |         |
| Box Colour:                      |                                   |         |
| Box Qty:<br>Label Size:          | 1<br>100 x 50                     |         |
| Label Size:                      |                                   |         |
|                                  | White Label                       |         |
| Label Qty:                       | 2                                 |         |
| Outer Box Dimensions (If         | Applicable)                       |         |
| Length (mm):                     |                                   |         |
| Width (mm):                      | 500                               |         |
| Height (mm):                     | 370                               |         |
| Depth (mm):                      | 355                               |         |
| Gross Weight (kg):               | 22                                |         |
| Barcode:                         | 5055369030798                     |         |
| Product Details                  |                                   |         |
| Country of Origin:               | United Kingdom                    |         |
| Fitting Instruction:             | No                                |         |
| Product Material:                | Brass/ABS                         |         |
| Mount Type:                      | Wall, Recessed                    |         |
| Outlet Elbow Supplied:           | No                                |         |
| Easy Clean:                      | Not Applicable                    |         |
| Head Included:                   | No                                |         |
| Handset Included:                | No                                |         |
| Body Jets Included:              | Not Applicable                    |         |
| No of Body Jets:                 | Not Applicable                    |         |
| Operating Pressure (bar):        | 0.1                               |         |
| Valve/Cartridge Type:            | 1/4 Turn Ceramic Disc             |         |
| Flow Rates (L/min): 0.1 bar: 5.5 | 0.5 bar: 14 1 bar: 20 2 bar: 29 3 | bar: 44 |
| TMV2 Approved: No                | Approval No: N/A                  |         |
| TMV3 Approved: No                | Approval No: N/A                  |         |
| WRAS Approved: Yes               | Approval No: 2204707              |         |
| Head Function:                   | Not Applicable                    |         |
| Handset Function:                | Not Applicable                    |         |
| Body Jet Info:                   | Not Applicable                    |         |
| Pipe Size:                       | 15 mm (1/2" Bsp)                  |         |
| Pipe Centres:                    | N/A                               |         |
| Colour/Finish:                   | Chrome                            |         |
| Hose Included:                   | Not Applicable                    |         |
| No. of Outlets:                  | 2                                 |         |