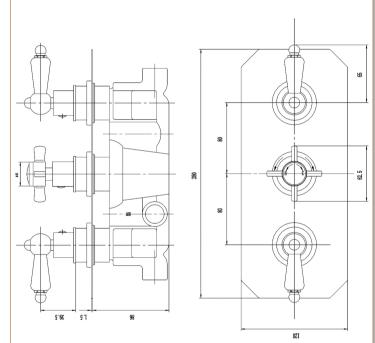

## TECHNICAL DATA SHEET

ROXOR

Sales Code: A3057

**Description:** Beaumont Triple Concealed Thermo Valve

| Product Dimensions               |                                   |         |
|----------------------------------|-----------------------------------|---------|
| Length (mm):                     |                                   |         |
| Width (mm):                      | 120                               |         |
| Height (mm):                     | 280                               |         |
| Depth (mm):                      | 124                               |         |
| Nett Weight (kg):                | 3.02                              |         |
| Packaging Dimensions             |                                   |         |
| Length (mm):                     | 320                               |         |
| Width (mm):                      | 250                               |         |
| Height (mm):                     | 110                               |         |
| Gross Weight (kg):               | 3.59                              |         |
| Packaging Data                   | 5.55                              |         |
| 0 0                              | White Cardboard Box               |         |
| Box Colour:                      |                                   |         |
| Box Qty:<br>Label Size:          | 1<br>100 x 50                     |         |
| Label Size:                      |                                   |         |
|                                  | White Label                       |         |
| Label Qty:                       | 2                                 |         |
| Outer Box Dimensions (If         | Applicable)                       |         |
| Length (mm):                     |                                   |         |
| Width (mm):                      | 500                               |         |
| Height (mm):                     | 370                               |         |
| Depth (mm):                      | 355                               |         |
| Gross Weight (kg):               | 22                                |         |
| Barcode:                         | 5055369030798                     |         |
| Product Details                  |                                   |         |
| Country of Origin:               | United Kingdom                    |         |
| Fitting Instruction:             | No                                |         |
| Product Material:                | Brass/ABS                         |         |
| Mount Type:                      | Wall, Recessed                    |         |
| Outlet Elbow Supplied:           | No                                |         |
| Easy Clean:                      | Not Applicable                    |         |
| Head Included:                   | No                                |         |
| Handset Included:                | No                                |         |
| Body Jets Included:              | Not Applicable                    |         |
| No of Body Jets:                 | Not Applicable                    |         |
| Operating Pressure (bar):        | 0.1                               |         |
| Valve/Cartridge Type:            | 1/4 Turn Ceramic Disc             |         |
| Flow Rates (L/min): 0.1 bar: 5.5 | 0.5 bar: 14 1 bar: 20 2 bar: 29 3 | bar: 44 |
| TMV2 Approved: No                | Approval No: N/A                  |         |
| TMV3 Approved: No                | Approval No: N/A                  |         |
| WRAS Approved: Yes               | Approval No: 2204707              |         |
| Head Function:                   | Not Applicable                    |         |
| Handset Function:                | Not Applicable                    |         |
| Body Jet Info:                   | Not Applicable                    |         |
| Pipe Size:                       | 15 mm (1/2" Bsp)                  |         |
| Pipe Centres:                    | N/A                               |         |
| Colour/Finish:                   | Chrome                            |         |
| Hose Included:                   | Not Applicable                    |         |
| No. of Outlets:                  | 2                                 |         |