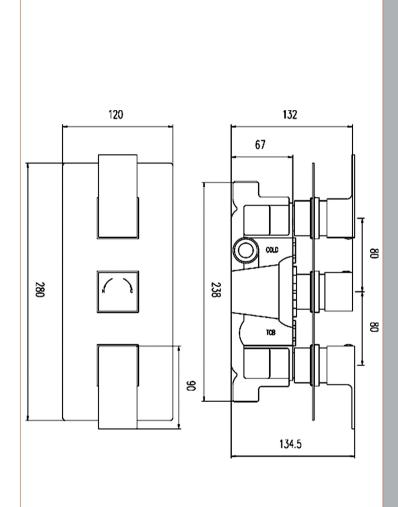

Sales Code: ART3211 Description: Art Triple Thermo Valve Rec Plate

| Product Dimensions                |                                           |
|-----------------------------------|-------------------------------------------|
| Length (mm):                      |                                           |
| Width (mm):                       | 120                                       |
| Height (mm):                      | 280                                       |
| Depth (mm):                       | 135                                       |
| Nett Weight (kg):                 | 3.69                                      |
|                                   | 3.03                                      |
| Packaging Dimensions              | 000                                       |
| Length (mm):                      | 320                                       |
| Width (mm):                       | 250                                       |
| Height (mm):                      | 110                                       |
| Gross Weight (kg):                | 3.69                                      |
| Packaging Data                    |                                           |
| Box Colour:                       | White Cardboard Box                       |
| Box Qty:                          | 1                                         |
| Label Size:                       | 100 x 50                                  |
| Label Colour:                     | White Label                               |
| Label Qty:                        | 2                                         |
| <b>Outer Box Dimensions (If A</b> | applicable)                               |
| Length (mm):                      |                                           |
| Width (mm):                       | 520                                       |
| Height (mm):                      | 360                                       |
| Depth (mm):                       | 340                                       |
| Gross Weight (kg):                | 22                                        |
| Barcode:                          | 5055146198857                             |
| <b>Product Details</b>            |                                           |
| Country of Origin:                | United Kingdom                            |
| Fitting Instruction:              | No                                        |
| Product Material:                 | Brass/ABS                                 |
| Mount Type:                       | Wall, Recessed                            |
| Outlet Elbow Supplied:            | No                                        |
| Easy Clean:                       | Not Applicable                            |
| Head Included:                    | No                                        |
| Handset Included:                 | No                                        |
| Body Jets Included:               | Not Applicable                            |
| No of Body Jets:                  | Not Applicable                            |
| Operating Pressure (bar):         | 0.1                                       |
| Valve/Cartridge Type:             | 1/4 Turn Ceramic Disc                     |
| Flow Rates (L/min): 0.1 bar: 5.5  | 0.5 bar: 14 1 bar: 20 2 bar: 29 3 bar: 44 |
| TMV2 Approved: No                 | Approval No: N/A                          |
| TMV3 Approved: No                 | Approval No: N/A                          |
| WRAS Approved: Yes                | Approval No: 2204707                      |
| Head Function:                    | Not Applicable                            |
| Handset Function:                 | Not Applicable                            |
| Body Jet Info:                    | Not Applicable                            |
| Pipe Size:                        | 15 mm & 22 mm                             |
| Pipe Centres:                     | N/A                                       |
| Colour/Finish:                    | Chrome                                    |
| Hose Included:                    | Not Applicable                            |
| No. of Outlets:                   | 2                                         |
| 1.0. 01 Outlots.                  | <del></del>                               |