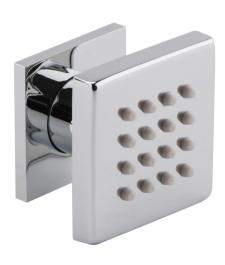

Sales Code: A354 Description: Square Body Jet

| <b>Product Dimensions</b>       |                                          |
|---------------------------------|------------------------------------------|
| Length (mm):                    |                                          |
| Width (mm):                     | 50                                       |
| Height (mm):                    | 88                                       |
| Depth (mm):                     | 50                                       |
| Nett Weight (kg):               | 0.3                                      |
| <b>Packaging Dimensions</b>     |                                          |
| Length (mm):                    | 80                                       |
| Width (mm):                     | 72                                       |
| Height (mm):                    | 106                                      |
| Gross Weight (kg):              | 0.41                                     |
| Packaging Data                  |                                          |
| Box Colour:                     | White Cardboard Box                      |
| Box Qty:                        | 1                                        |
| Label Size:                     | 100 x 50                                 |
| Label Colour:                   | White Label                              |
| Label Qty:                      | 2                                        |
|                                 | <del>_</del>                             |
| Outer Box Dimensions (If Applie | cable)                                   |
| Length (mm):                    | 270                                      |
| Width (mm):                     | 370                                      |
| Height (mm):                    | 240                                      |
| Depth (mm):                     | 420                                      |
| Gross Weight (kg):              | 21                                       |
| Barcode:                        | 5055146151951                            |
| Product Details                 |                                          |
| Country of Origin:              | China                                    |
| Fitting Instruction:            | No                                       |
| Product Material:               | Brass                                    |
| Mount Type:                     | Surface, Wall                            |
| Outlet Elbow Supplied:          | No                                       |
| Easy Clean:                     | No                                       |
| Head Included:                  | No                                       |
| Handset Included:               | Not Applicable                           |
| Body Jets Included:             | Yes                                      |
| No of Body Jets:                | 1                                        |
| Operating Pressure (bar):       |                                          |
| Valve/Cartridge Type:           | Not Applicable                           |
|                                 | ar: N/A 1 bar: N/A 2 bar: N/A 3 bar: N/A |
| TMV2 Approved: No               | Approval No: N/A                         |
| TMV3 Approved: No               | Approval No: N/A                         |
| WRAS Approved: No               | Approval No: N/A                         |
| Head Function:                  | Not Applicable                           |
| Handset Function:               | Not Applicable                           |
| Body Jet Info:                  | Directional                              |
| Pipe Size:                      | Not Applicable                           |
| Pipe Centres:                   | N/A                                      |
| Colour/Finish:                  | Chrome                                   |
| Hose Included:                  | Not Applicable                           |
| No. of Outlets:                 | N/A                                      |