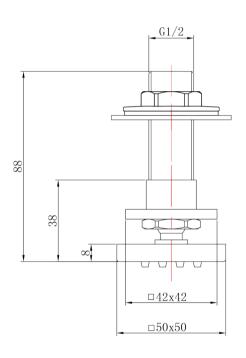

Sales Code: A354 Description: Square Body Jet

| <b>Product Dimensions</b>       |                                          |
|---------------------------------|------------------------------------------|
| Length (mm):                    |                                          |
| Width (mm):                     | 50                                       |
| Height (mm):                    | 88                                       |
| Depth (mm):                     | 50                                       |
| Nett Weight (kg):               | 0.3                                      |
| <b>Packaging Dimensions</b>     |                                          |
| Length (mm):                    | 80                                       |
| Width (mm):                     | 72                                       |
| Height (mm):                    | 106                                      |
| Gross Weight (kg):              | 0.41                                     |
| Packaging Data                  |                                          |
| Box Colour:                     | White Cardboard Box                      |
| Box Qty:                        | 1                                        |
| Label Size:                     | 100 x 50                                 |
| Label Colour:                   | White Label                              |
| Label Qty:                      | 2                                        |
|                                 | <del>_</del>                             |
| Outer Box Dimensions (If Applie | cable)                                   |
| Length (mm):                    | 270                                      |
| Width (mm):                     | 370                                      |
| Height (mm):                    | 240                                      |
| Depth (mm):                     | 420                                      |
| Gross Weight (kg):              | 21                                       |
| Barcode:                        | 5055146151951                            |
| Product Details                 |                                          |
| Country of Origin:              | China                                    |
| Fitting Instruction:            | No                                       |
| Product Material:               | Brass                                    |
| Mount Type:                     | Surface, Wall                            |
| Outlet Elbow Supplied:          | No                                       |
| Easy Clean:                     | No                                       |
| Head Included:                  | No                                       |
| Handset Included:               | Not Applicable                           |
| Body Jets Included:             | Yes                                      |
| No of Body Jets:                | 1                                        |
| Operating Pressure (bar):       |                                          |
| Valve/Cartridge Type:           | Not Applicable                           |
|                                 | ar: N/A 1 bar: N/A 2 bar: N/A 3 bar: N/A |
| TMV2 Approved: No               | Approval No: N/A                         |
| TMV3 Approved: No               | Approval No: N/A                         |
| WRAS Approved: No               | Approval No: N/A                         |
| Head Function:                  | Not Applicable                           |
| Handset Function:               | Not Applicable                           |
| Body Jet Info:                  | Directional                              |
| Pipe Size:                      | Not Applicable                           |
| Pipe Centres:                   | N/A                                      |
| Colour/Finish:                  | Chrome                                   |
| Hose Included:                  | Not Applicable                           |
| No. of Outlets:                 | N/A                                      |