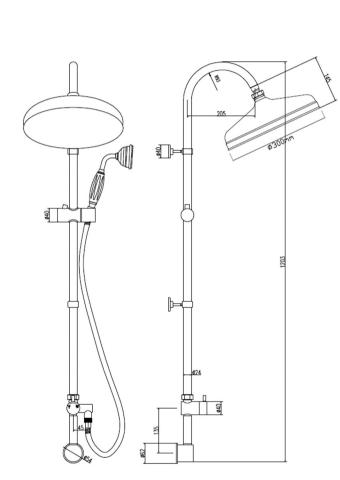

## TECHNICAL DATA SHEET

ROXOR

**Description:** Riser Kit With Concealed Elbow

| Longth (mm)                      |                                               |
|----------------------------------|-----------------------------------------------|
| Length (mm):<br>Width (mm):      | 300                                           |
|                                  |                                               |
| Height (mm):                     | 1205                                          |
| Depth (mm):                      | 455                                           |
| Nett Weight (kg):                | 5.65                                          |
| Packaging Dimensions             |                                               |
| Length (mm):                     | 1070                                          |
| Width (mm):                      | 265                                           |
| Height (mm):                     | 110                                           |
| Gross Weight (kg):               | 5.65                                          |
| Packaging Data                   |                                               |
| Box Colour:                      | White Cardboard Box                           |
| Box Oty:                         | 1                                             |
| Label Size:                      | 100 x 50                                      |
| Label Colour:                    | White Label                                   |
| Label Qty:                       | 2                                             |
| Outer Box Dimensions (If A       | applicable)                                   |
| Length (mm):                     | (ppneuble)                                    |
| Width (mm):                      |                                               |
| Height (mm):                     |                                               |
| Depth (mm):                      |                                               |
| Gross Weight (kg):               |                                               |
| Barcode:                         | 5055369062553                                 |
|                                  | 5055569062555                                 |
| Product Details                  |                                               |
| Country of Origin:               | United Kingdom                                |
| Fitting Instruction:             | No                                            |
| Product Material:                | Brass/ABS                                     |
| Mount Type:                      | Wall, Surface                                 |
| Outlet Elbow Supplied:           | No                                            |
| Easy Clean:                      | No                                            |
| Head Included:                   | Yes                                           |
| Handset Included:                | Yes                                           |
| Body Jets Included:              | No                                            |
| No of Body Jets:                 | Not Applicable                                |
| Operating Pressure (bar):        | 1                                             |
| Valve/Cartridge Type:            | Not Applicable                                |
| Flow Rates (L/min): 0.1 bar: N/A | 0.5 bar: N/A 1 bar: N/A 2 bar: N/A 3 bar: N/A |
| TMV2 Approved: No                | Approval No: N/A                              |
| TMV3 Approved: No                | Approval No: N/A                              |
| WRAS Approved: No                | Approval No: N/A                              |
| Head Function:                   | Single                                        |
| Handset Function:                | Single Setting                                |
| Body Jet Info:                   | Not Applicable                                |
| Pipe Size:                       | 15 mm (1/2" Bsp)                              |
| Pipe Centres:                    | N/A                                           |
| Colour/Finish:                   | Chrome                                        |
| Hose Included:                   | Yes                                           |
|                                  | 2                                             |