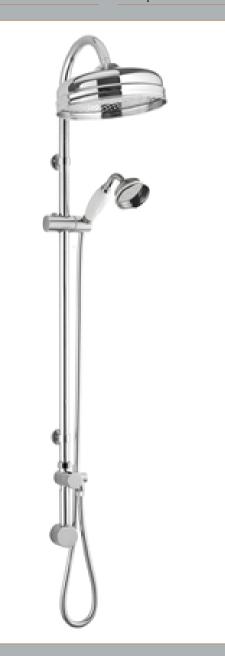

## TECHNICAL DATA SHEET

ROXOR

**Description:** Riser Kit With Concealed Elbow

| Longth (mm)                      |                                               |
|----------------------------------|-----------------------------------------------|
| Length (mm):<br>Width (mm):      | 300                                           |
|                                  |                                               |
| Height (mm):                     | 1205                                          |
| Depth (mm):                      | 455                                           |
| Nett Weight (kg):                | 5.65                                          |
| Packaging Dimensions             |                                               |
| Length (mm):                     | 1070                                          |
| Width (mm):                      | 265                                           |
| Height (mm):                     | 110                                           |
| Gross Weight (kg):               | 5.65                                          |
| Packaging Data                   |                                               |
| Box Colour:                      | White Cardboard Box                           |
| Box Oty:                         | 1                                             |
| Label Size:                      | 100 x 50                                      |
| Label Colour:                    | White Label                                   |
| Label Qty:                       | 2                                             |
| Outer Box Dimensions (If A       | applicable)                                   |
| Length (mm):                     | (ppneuble)                                    |
| Width (mm):                      |                                               |
| Height (mm):                     |                                               |
| Depth (mm):                      |                                               |
| Gross Weight (kg):               |                                               |
| Barcode:                         | 5055369062553                                 |
|                                  | 5055569062555                                 |
| Product Details                  |                                               |
| Country of Origin:               | United Kingdom                                |
| Fitting Instruction:             | No                                            |
| Product Material:                | Brass/ABS                                     |
| Mount Type:                      | Wall, Surface                                 |
| Outlet Elbow Supplied:           | No                                            |
| Easy Clean:                      | No                                            |
| Head Included:                   | Yes                                           |
| Handset Included:                | Yes                                           |
| Body Jets Included:              | No                                            |
| No of Body Jets:                 | Not Applicable                                |
| Operating Pressure (bar):        | 1                                             |
| Valve/Cartridge Type:            | Not Applicable                                |
| Flow Rates (L/min): 0.1 bar: N/A | 0.5 bar: N/A 1 bar: N/A 2 bar: N/A 3 bar: N/A |
| TMV2 Approved: No                | Approval No: N/A                              |
| TMV3 Approved: No                | Approval No: N/A                              |
| WRAS Approved: No                | Approval No: N/A                              |
| Head Function:                   | Single                                        |
| Handset Function:                | Single Setting                                |
| Body Jet Info:                   | Not Applicable                                |
| Pipe Size:                       | 15 mm (1/2" Bsp)                              |
| Pipe Centres:                    | N/A                                           |
| Colour/Finish:                   | Chrome                                        |
| Hose Included:                   | Yes                                           |
|                                  | 2                                             |