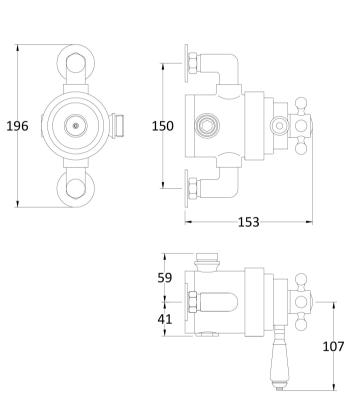

Sales Code: A3091E

**Description:** Traditional Dual Exposed Thermo Valve

| Product Dimensions               |                                             |
|----------------------------------|---------------------------------------------|
| ength (mm):                      |                                             |
| Vidth (mm):                      | 196                                         |
| Height (mm):                     | 166                                         |
| Depth (mm):                      | 153                                         |
| Nett Weight (kg):                | 3.2                                         |
| Packaging Dimensions             |                                             |
| Length (mm):                     | 240                                         |
| Width (mm):                      | 240                                         |
| Height (mm):                     | 185                                         |
| Gross Weight (kg):               | 3.44                                        |
| Packaging Data                   | 3.11                                        |
| 0 0                              | White Cardle and Day                        |
| Box Colour:                      | White Cardboard Box                         |
| Box Qty:                         | 100 × 50                                    |
| Label Size:                      | 100 x 50                                    |
| Label Colour:                    | White Label                                 |
| Label Qty:                       | 2                                           |
| Outer Box Dimensions (If A       | pplicable)                                  |
| Length (mm):                     |                                             |
| Width (mm):                      | 500                                         |
| Height (mm):                     | 405                                         |
| Depth (mm):                      | 265                                         |
| Gross Weight (kg):               | 14                                          |
| Barcode:                         | 5055146181538                               |
| Product Details                  |                                             |
| Country of Origin:               | United Kingdom                              |
| Citting Instruction:             | No                                          |
| Product Material:                | Brass                                       |
| Mount Type:                      | Surface, Recessed, Wall                     |
| Outlet Elbow Supplied:           | No                                          |
| Easy Clean:                      | Not Applicable                              |
| Head Included:                   | No                                          |
| Handset Included:                | No                                          |
| Body Jets Included:              | No                                          |
| No of Body Jets:                 | Not Applicable                              |
| Operating Pressure (bar):        | 0.1                                         |
| /alve/Cartridge Type:            | 1/4 Turn                                    |
| Flow Rates (L/min): 0.1 bar: 5.5 | 0.5 bar: 14.5 1 bar: 22 2 bar: 30 3 bar: 35 |
| MV2 Approved: No                 | Approval No: N/A                            |
| MV3 Approved: No                 | Approval No: N/A                            |
| WRAS Approved: No                | Approval No: N/A                            |
| Head Function:                   | Not Applicable                              |
| Handset Function:                | Not Applicable                              |
| Body Jet Info:                   | Not Applicable                              |
| Pipe Size:                       | 15 mm (1/2" Bsp)                            |
| Pipe Centres:                    | 150 mm                                      |
| Colour/Finish:                   | Chrome                                      |
| Hose Included:                   | Not Applicable                              |
| No. of Outlets:                  | 1                                           |