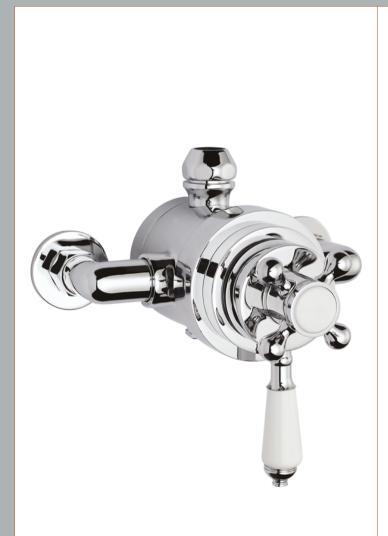

Sales Code: A3091E

**Description:** Traditional Dual Exposed Thermo Valve

| Product Dimensions               |                                             |
|----------------------------------|---------------------------------------------|
| ength (mm):                      |                                             |
| Vidth (mm):                      | 196                                         |
| Height (mm):                     | 166                                         |
| Depth (mm):                      | 153                                         |
| Nett Weight (kg):                | 3.2                                         |
| Packaging Dimensions             |                                             |
| Length (mm):                     | 240                                         |
| Width (mm):                      | 240                                         |
| Height (mm):                     | 185                                         |
| Gross Weight (kg):               | 3.44                                        |
| Packaging Data                   | 3.11                                        |
| 0 0                              | White Cardle and Day                        |
| Box Colour:                      | White Cardboard Box                         |
| Box Qty:                         | 100 × 50                                    |
| Label Size:                      | 100 x 50                                    |
| Label Colour:                    | White Label                                 |
| Label Qty:                       | 2                                           |
| Outer Box Dimensions (If A       | pplicable)                                  |
| Length (mm):                     |                                             |
| Width (mm):                      | 500                                         |
| Height (mm):                     | 405                                         |
| Depth (mm):                      | 265                                         |
| Gross Weight (kg):               | 14                                          |
| Barcode:                         | 5055146181538                               |
| Product Details                  |                                             |
| Country of Origin:               | United Kingdom                              |
| Citting Instruction:             | No                                          |
| Product Material:                | Brass                                       |
| Mount Type:                      | Surface, Recessed, Wall                     |
| Outlet Elbow Supplied:           | No                                          |
| Easy Clean:                      | Not Applicable                              |
| Head Included:                   | No                                          |
| Handset Included:                | No                                          |
| Body Jets Included:              | No                                          |
| No of Body Jets:                 | Not Applicable                              |
| Operating Pressure (bar):        | 0.1                                         |
| /alve/Cartridge Type:            | 1/4 Turn                                    |
| Flow Rates (L/min): 0.1 bar: 5.5 | 0.5 bar: 14.5 1 bar: 22 2 bar: 30 3 bar: 35 |
| MV2 Approved: No                 | Approval No: N/A                            |
| MV3 Approved: No                 | Approval No: N/A                            |
| WRAS Approved: No                | Approval No: N/A                            |
| Head Function:                   | Not Applicable                              |
| Handset Function:                | Not Applicable                              |
| Body Jet Info:                   | Not Applicable                              |
| Pipe Size:                       | 15 mm (1/2" Bsp)                            |
| Pipe Centres:                    | 150 mm                                      |
| Colour/Finish:                   | Chrome                                      |
| Hose Included:                   | Not Applicable                              |
| No. of Outlets:                  | 1                                           |