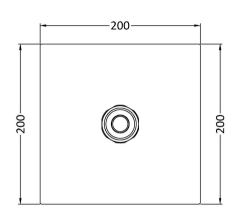

Sales Code: HEAD50 Description: Square Shower Head 200mm

| Product Dimensions                              |                                                        |
|-------------------------------------------------|--------------------------------------------------------|
| Length (mm):                                    |                                                        |
| Width (mm):                                     | 200                                                    |
| Height (mm):                                    | 60                                                     |
| Depth (mm):                                     | 200                                                    |
| Nett Weight (kg):                               | 0.72                                                   |
| Packaging Dimensions                            |                                                        |
| Length (mm):                                    | 210                                                    |
| Width (mm):                                     | 210                                                    |
| Height (mm):                                    | 50                                                     |
| Gross Weight (kg):                              | 0.72                                                   |
| Packaging Data                                  |                                                        |
| Box Colour:                                     | White Cardboard Box                                    |
| Box Qty:                                        | 1                                                      |
| Label Size:                                     | 100 x 50                                               |
| Label Colour:                                   | White Label                                            |
| Label Qty:                                      | 2                                                      |
| Outer Box Dimensions (If Applica                |                                                        |
| `                                               | able)                                                  |
| Length (mm):                                    | 225                                                    |
| Width (mm):                                     | 225                                                    |
| Height (mm):                                    | 430<br>265                                             |
| Depth (mm):                                     | 29                                                     |
| Gross Weight (kg): Barcode:                     | 5055369016020                                          |
|                                                 | 3033363016020                                          |
| Product Details                                 |                                                        |
| Country of Origin:                              | China                                                  |
| Fitting Instruction:                            | No                                                     |
| Product Material:                               | Brass/ABS                                              |
| Mount Type:                                     | Wall, Surface                                          |
| Outlet Elbow Supplied:                          | No                                                     |
| Easy Clean:                                     | Yes                                                    |
| Head Included:                                  | Yes                                                    |
| Handset Included:                               | No                                                     |
| Body Jets Included:                             | Not Applicable                                         |
| No of Body Jets:                                | Not Applicable 0.2                                     |
| Operating Pressure (bar): Valve/Cartridge Type: |                                                        |
| Flow Rates (L/min): 0.1 bar: N/A 0.5 bar        | Not Applicable  : N/A 1 bar: N/A 2 bar: N/A 3 bar: N/A |
|                                                 |                                                        |
| **                                              | Approval No: N/A Approval No: N/A                      |
|                                                 | Approval No: N/A                                       |
| Head Function:                                  |                                                        |
| Handset Function:                               | Single<br>Not Applicable                               |
| Body Jet Info:                                  | Not Applicable  Not Applicable                         |
| Pipe Size:                                      | Not Applicable  Not Applicable                         |
| Pipe Centres:                                   | N/A                                                    |
| Colour/Finish:                                  | Chrome                                                 |
| Hose Included:                                  | Not Applicable                                         |
| No. of Outlets:                                 | N/A                                                    |