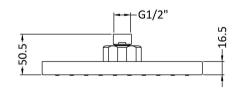

Sales Code: HEAD50 Description: Square Shower Head 200mm

| Product Dimensions                              |                                                        |
|-------------------------------------------------|--------------------------------------------------------|
| Length (mm):                                    |                                                        |
| Width (mm):                                     | 200                                                    |
| Height (mm):                                    | 60                                                     |
| Depth (mm):                                     | 200                                                    |
| Nett Weight (kg):                               | 0.72                                                   |
| Packaging Dimensions                            |                                                        |
| Length (mm):                                    | 210                                                    |
| Width (mm):                                     | 210                                                    |
| Height (mm):                                    | 50                                                     |
| Gross Weight (kg):                              | 0.72                                                   |
| Packaging Data                                  |                                                        |
| Box Colour:                                     | White Cardboard Box                                    |
| Box Qty:                                        | 1                                                      |
| Label Size:                                     | 100 x 50                                               |
| Label Colour:                                   | White Label                                            |
| Label Qty:                                      | 2                                                      |
| Outer Box Dimensions (If Applica                |                                                        |
| `                                               | able)                                                  |
| Length (mm):                                    | 225                                                    |
| Width (mm):                                     | 225                                                    |
| Height (mm):                                    | 430<br>265                                             |
| Depth (mm):                                     | 29                                                     |
| Gross Weight (kg): Barcode:                     | 5055369016020                                          |
|                                                 | 3033363016020                                          |
| Product Details                                 |                                                        |
| Country of Origin:                              | China                                                  |
| Fitting Instruction:                            | No                                                     |
| Product Material:                               | Brass/ABS                                              |
| Mount Type:                                     | Wall, Surface                                          |
| Outlet Elbow Supplied:                          | No                                                     |
| Easy Clean:                                     | Yes                                                    |
| Head Included:                                  | Yes                                                    |
| Handset Included:                               | No                                                     |
| Body Jets Included:                             | Not Applicable                                         |
| No of Body Jets:                                | Not Applicable 0.2                                     |
| Operating Pressure (bar): Valve/Cartridge Type: |                                                        |
| Flow Rates (L/min): 0.1 bar: N/A 0.5 bar        | Not Applicable  : N/A 1 bar: N/A 2 bar: N/A 3 bar: N/A |
|                                                 |                                                        |
| **                                              | Approval No: N/A Approval No: N/A                      |
|                                                 | Approval No: N/A                                       |
| Head Function:                                  |                                                        |
| Handset Function:                               | Single<br>Not Applicable                               |
| Body Jet Info:                                  | Not Applicable  Not Applicable                         |
| Pipe Size:                                      | Not Applicable  Not Applicable                         |
| Pipe Centres:                                   | N/A                                                    |
| Colour/Finish:                                  | Chrome                                                 |
| Hose Included:                                  | Not Applicable                                         |
| No. of Outlets:                                 | N/A                                                    |