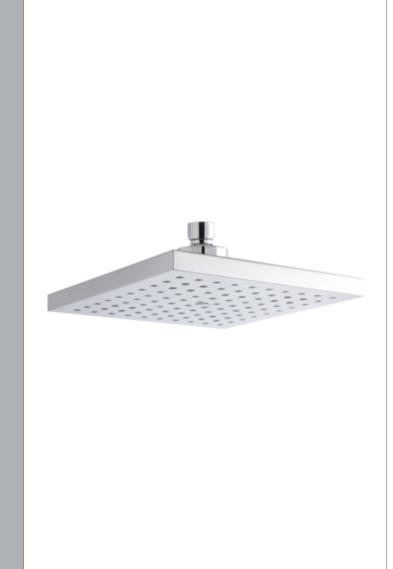

Sales Code: HEAD50 Description: Square Shower Head 200mm

| Product Dimensions                              |                                                        |
|-------------------------------------------------|--------------------------------------------------------|
| Length (mm):                                    |                                                        |
| Width (mm):                                     | 200                                                    |
| Height (mm):                                    | 60                                                     |
| Depth (mm):                                     | 200                                                    |
| Nett Weight (kg):                               | 0.72                                                   |
| Packaging Dimensions                            |                                                        |
| Length (mm):                                    | 210                                                    |
| Width (mm):                                     | 210                                                    |
| Height (mm):                                    | 50                                                     |
| Gross Weight (kg):                              | 0.72                                                   |
| Packaging Data                                  |                                                        |
| Box Colour:                                     | White Cardboard Box                                    |
| Box Qty:                                        | 1                                                      |
| Label Size:                                     | 100 x 50                                               |
| Label Colour:                                   | White Label                                            |
| Label Qty:                                      | 2                                                      |
| Outer Box Dimensions (If Applica                |                                                        |
| `                                               | able)                                                  |
| Length (mm):                                    | 225                                                    |
| Width (mm):                                     | 225                                                    |
| Height (mm):                                    | 430<br>265                                             |
| Depth (mm):                                     | 29                                                     |
| Gross Weight (kg): Barcode:                     | 5055369016020                                          |
|                                                 | 3033363016020                                          |
| Product Details                                 |                                                        |
| Country of Origin:                              | China                                                  |
| Fitting Instruction:                            | No                                                     |
| Product Material:                               | Brass/ABS                                              |
| Mount Type:                                     | Wall, Surface                                          |
| Outlet Elbow Supplied:                          | No                                                     |
| Easy Clean:                                     | Yes                                                    |
| Head Included:                                  | Yes                                                    |
| Handset Included:                               | No                                                     |
| Body Jets Included:                             | Not Applicable                                         |
| No of Body Jets:                                | Not Applicable 0.2                                     |
| Operating Pressure (bar): Valve/Cartridge Type: |                                                        |
| Flow Rates (L/min): 0.1 bar: N/A 0.5 bar        | Not Applicable  : N/A 1 bar: N/A 2 bar: N/A 3 bar: N/A |
|                                                 |                                                        |
| **                                              | Approval No: N/A Approval No: N/A                      |
|                                                 | Approval No: N/A                                       |
| Head Function:                                  |                                                        |
| Handset Function:                               | Single<br>Not Applicable                               |
| Body Jet Info:                                  | Not Applicable  Not Applicable                         |
| Pipe Size:                                      | Not Applicable  Not Applicable                         |
| Pipe Centres:                                   | N/A                                                    |
| Colour/Finish:                                  | Chrome                                                 |
| Hose Included:                                  | Not Applicable                                         |
| No. of Outlets:                                 | N/A                                                    |