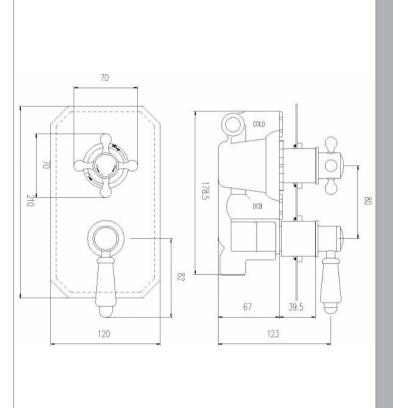

Sales Code: ITY316 Description: Traditional Twin Conc Thermo Valve

| <b>Product Dimensions</b>         |                                                            |           |
|-----------------------------------|------------------------------------------------------------|-----------|
| Length (mm):                      |                                                            |           |
| Width (mm):                       | 120                                                        |           |
| Height (mm):                      | 210                                                        |           |
| Depth (mm):                       | 135                                                        |           |
| Nett Weight (kg):                 | 2.74                                                       |           |
| <b>Packaging Dimensions</b>       |                                                            |           |
| Length (mm):                      | 250                                                        |           |
| Width (mm):                       | 240                                                        |           |
| Height (mm):                      | 110                                                        |           |
| Gross Weight (kg):                | 2.74                                                       |           |
| Packaging Data                    |                                                            |           |
| Box Colour:                       | White Cardboard Box                                        |           |
| Box Qty:                          | 1                                                          |           |
| Label Size:                       | 100 x 50                                                   |           |
| Label Colour:                     | White Label                                                |           |
| Label Qty:                        | 2                                                          |           |
| Outer Box Dimensions (If A        |                                                            |           |
|                                   | тррисавіе)                                                 |           |
| Length (mm):                      | 240                                                        |           |
| Width (mm):                       | 340                                                        |           |
| Height (mm):                      | 180<br>370                                                 |           |
| Depth (mm):                       | 16                                                         |           |
| Gross Weight (kg): Barcode:       | 5055146196686                                              |           |
|                                   | 3033140130000                                              |           |
| Product Details                   | 11.11.116                                                  |           |
| Country of Origin:                | United Kingdom                                             |           |
| Fitting Instruction:              | No<br>Barrar (ABC                                          |           |
| Product Material:                 | Brass/ABS                                                  |           |
| Mount Type:                       | Wall, Recessed                                             |           |
| Outlet Elbow Supplied:            | No                                                         |           |
| Easy Clean:                       | Not Applicable                                             |           |
| Head Included:                    | No                                                         |           |
| Handset Included:                 | No N                   |           |
| Body Jets Included:               | Not Applicable                                             |           |
| No of Body Jets:                  | Not Applicable                                             |           |
| Operating Pressure (bar):         | 0.1                                                        |           |
| Valve/Cartridge Type:             | 1/4 Turn Ceramic Disc<br>0.5 bar: 14  1 bar: 20  2 bar: 29 | 3 bar: 44 |
| Flow Rates (L/min): 0.1 bar: 5.5  |                                                            | 3 bar: 44 |
| TMV2 Approved: No                 | Approval No. N/A                                           |           |
| TMV3 Approved: No                 | Approval No. 2204707                                       |           |
| WRAS Approved: Yes Head Function: | Approval No: 2204707                                       |           |
| Handset Function:                 | Not Applicable                                             |           |
|                                   | Not Applicable                                             |           |
| Body Jet Info:                    | Not Applicable                                             |           |
| Pipe Size:                        | 15 mm (1/2" Bsp)<br>N/A                                    |           |
| Pipe Centres:                     | · · · · · · · · · · · · · · · · · · ·                      |           |
| Colour/Finish: Hose Included:     | Chrome                                                     |           |
| Tiose flictuded:                  | Not Applicable                                             |           |