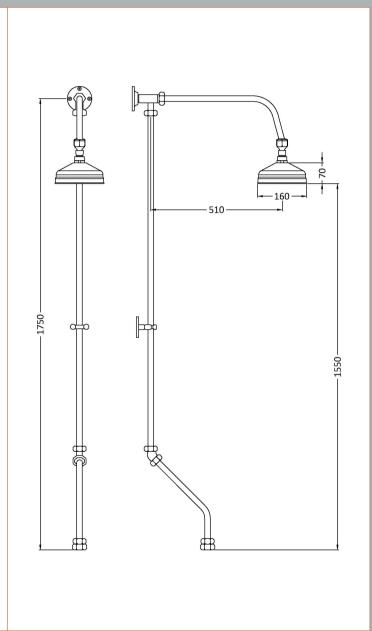

Sales Code: AK305 Description: Rigid Riser Kit For Bath Shower Mixer

| Product Dimensions                      |                                          |
|-----------------------------------------|------------------------------------------|
| Length (mm):                            |                                          |
| Width (mm):                             | 70                                       |
| Height (mm):                            | 1750                                     |
| Depth (mm):                             | 590                                      |
| Nett Weight (kg):                       | 2.6                                      |
| Packaging Dimensions                    |                                          |
| Length (mm):                            | 1520                                     |
| Width (mm):                             | 170                                      |
| Height (mm):                            | 115                                      |
| Gross Weight (kg):                      | 2.6                                      |
| Packaging Data                          |                                          |
| Box Colour:                             | White Cardboard Box                      |
| Box Qty:                                | 1                                        |
| Label Size:                             | 100 x 50                                 |
| Label Colour:                           | White Label                              |
| Label Qty:                              | 1                                        |
| Outer Box Dimensions (If Applie         | cable)                                   |
| Length (mm):                            |                                          |
| Width (mm):                             |                                          |
| Height (mm):                            |                                          |
| Depth (mm):                             |                                          |
| Gross Weight (kg):                      | 10                                       |
| Barcode:                                | 5055146101253                            |
| Product Details                         |                                          |
| Country of Origin:                      | China                                    |
| Fitting Instruction:                    | No                                       |
| Product Material:                       | Brass                                    |
| Mount Type:                             | Wall                                     |
| Outlet Elbow Supplied:                  | Not Applicable                           |
| Easy Clean:                             | Not Applicable                           |
| Head Included:                          | Yes                                      |
| Handset Included:                       | No                                       |
| Body Jets Included:                     | Not Applicable                           |
| No of Body Jets:                        | Not Applicable                           |
| Operating Pressure (bar):               |                                          |
| Valve/Cartridge Type:                   | Not Applicable                           |
| Flow Rates (L/min): 0.1 bar: N/A 0.5 ba | ar: N/A 1 bar: N/A 2 bar: N/A 3 bar: N/A |
| ΓMV2 Approved: No                       | Approval No: N/A                         |
| ΓMV3 Approved: No                       | Approval No: N/A                         |
| WRAS Approved: No                       | Approval No: N/A                         |
| Head Function:                          | Single                                   |
| Handset Function:                       | Not Applicable                           |
| Body Jet Info:                          | Not Applicable                           |
| Pipe Size:                              | 22 mm (3/4" Bsp)                         |
| Pipe Centres:                           | N/A                                      |
| Colour/Finish:                          | Chrome                                   |
| Hose Included:                          | Yes                                      |
| No. of Outlets:                         | 1                                        |