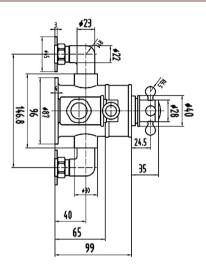

Sales Code: A3089E Description: Triple Exposed Thermo Shower Valve

| <b>Product Dimensions</b>        |                                   |           |
|----------------------------------|-----------------------------------|-----------|
| Length (mm):                     |                                   |           |
| Width (mm):                      | 179                               |           |
| Height (mm):                     | 333                               |           |
| Depth (mm):                      | 134                               |           |
| Nett Weight (kg):                | 3.7                               |           |
| <b>Packaging Dimensions</b>      |                                   |           |
| Length (mm):                     | 245                               |           |
| Width (mm):                      | 215                               |           |
| Height (mm):                     | 170                               |           |
| Gross Weight (kg):               | 3.7                               |           |
|                                  | 3.1                               |           |
| Packaging Data                   | Mileta Candhaand Day              |           |
| Box Colour:                      | White Cardboard Box               |           |
| Box Qty:                         | 1                                 |           |
| Label Size:                      | 100 × 50                          |           |
| Label Colour:                    | White Label                       |           |
| Label Qty:                       | 2                                 |           |
| Outer Box Dimensions (If A       | Applicable)                       |           |
| Length (mm):                     |                                   |           |
| Width (mm):                      | 500                               |           |
| Height (mm):                     | 380                               |           |
| Depth (mm):                      | 455                               |           |
| Gross Weight (kg):               | 30                                |           |
| Barcode:                         | 5055146184119                     |           |
| <b>Product Details</b>           |                                   |           |
| Country of Origin:               | United Kingdom                    |           |
| Fitting Instruction:             | No                                |           |
| Product Material:                | Brass                             |           |
| Mount Type:                      | Wall, Surface                     |           |
| Outlet Elbow Supplied:           | No                                |           |
| Easy Clean:                      | Not Applicable                    |           |
| Head Included:                   | No                                |           |
| Handset Included:                | No                                |           |
| Body Jets Included:              | No                                |           |
| No of Body Jets:                 | Not Applicable                    |           |
| Operating Pressure (bar):        | 0.1                               |           |
| Valve/Cartridge Type:            | 1/4 Turn Ceramic Disc             |           |
| Flow Rates (L/min): 0.1 bar: 4.5 | 0.5 bar: 13 1 bar: 18.5 2 bar: 26 | 3 bar: 33 |
| TMV2 Approved: No                | Approval No: N/A                  |           |
| TMV3 Approved: No                | Approval No: N/A                  |           |
| WRAS Approved: No                | Approval No: N/A                  |           |
| Head Function:                   | Not Applicable                    |           |
| Handset Function:                | Not Applicable                    |           |
| Body Jet Info:                   | Not Applicable                    |           |
| Pipe Size:                       | 15 mm (1/2" Bsp)                  |           |
| Pipe Centres:                    | 146.8 mm                          |           |
| Colour/Finish:                   | Chrome                            |           |
| Hose Included:                   | Not Applicable                    |           |
| No. of Outlets:                  | 2                                 |           |
| ivo. of Outlets.                 |                                   |           |