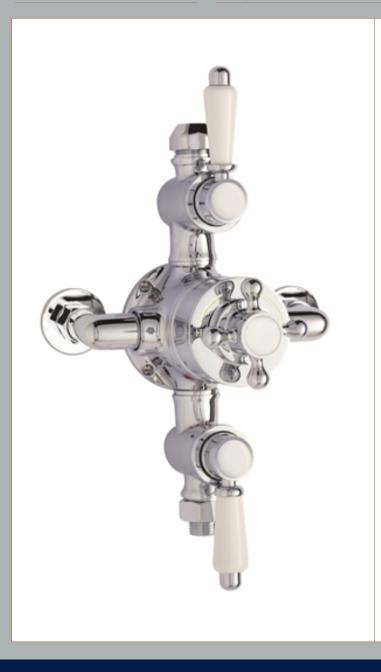

Sales Code: A3089E Description: Triple Exposed Thermo Shower Valve

| <b>Product Dimensions</b>        |                                   |           |
|----------------------------------|-----------------------------------|-----------|
| Length (mm):                     |                                   |           |
| Width (mm):                      | 179                               |           |
| Height (mm):                     | 333                               |           |
| Depth (mm):                      | 134                               |           |
| Nett Weight (kg):                | 3.7                               |           |
| <b>Packaging Dimensions</b>      |                                   |           |
| Length (mm):                     | 245                               |           |
| Width (mm):                      | 215                               |           |
| Height (mm):                     | 170                               |           |
| Gross Weight (kg):               | 3.7                               |           |
|                                  | 3.1                               |           |
| Packaging Data                   | Mileta Candhaand Day              |           |
| Box Colour:                      | White Cardboard Box               |           |
| Box Qty:                         | 1                                 |           |
| Label Size:                      | 100 × 50                          |           |
| Label Colour:                    | White Label                       |           |
| Label Qty:                       | 2                                 |           |
| Outer Box Dimensions (If A       | Applicable)                       |           |
| Length (mm):                     |                                   |           |
| Width (mm):                      | 500                               |           |
| Height (mm):                     | 380                               |           |
| Depth (mm):                      | 455                               |           |
| Gross Weight (kg):               | 30                                |           |
| Barcode:                         | 5055146184119                     |           |
| <b>Product Details</b>           |                                   |           |
| Country of Origin:               | United Kingdom                    |           |
| Fitting Instruction:             | No                                |           |
| Product Material:                | Brass                             |           |
| Mount Type:                      | Wall, Surface                     |           |
| Outlet Elbow Supplied:           | No                                |           |
| Easy Clean:                      | Not Applicable                    |           |
| Head Included:                   | No                                |           |
| Handset Included:                | No                                |           |
| Body Jets Included:              | No                                |           |
| No of Body Jets:                 | Not Applicable                    |           |
| Operating Pressure (bar):        | 0.1                               |           |
| Valve/Cartridge Type:            | 1/4 Turn Ceramic Disc             |           |
| Flow Rates (L/min): 0.1 bar: 4.5 | 0.5 bar: 13 1 bar: 18.5 2 bar: 26 | 3 bar: 33 |
| TMV2 Approved: No                | Approval No: N/A                  |           |
| TMV3 Approved: No                | Approval No: N/A                  |           |
| WRAS Approved: No                | Approval No: N/A                  |           |
| Head Function:                   | Not Applicable                    |           |
| Handset Function:                | Not Applicable                    |           |
| Body Jet Info:                   | Not Applicable                    |           |
| Pipe Size:                       | 15 mm (1/2" Bsp)                  |           |
| Pipe Centres:                    | 146.8 mm                          |           |
| Colour/Finish:                   | Chrome                            |           |
| Hose Included:                   | Not Applicable                    |           |
| No. of Outlets:                  | 2                                 |           |
| ivo. of Outlets.                 |                                   |           |