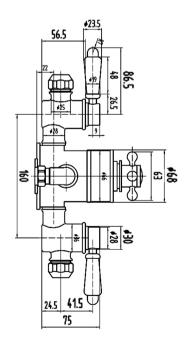

Sales Code: A3089E Description: Triple Exposed Thermo Shower Valve

| <b>Product Dimensions</b>        |                                   |           |
|----------------------------------|-----------------------------------|-----------|
| Length (mm):                     |                                   |           |
| Width (mm):                      | 179                               |           |
| Height (mm):                     | 333                               |           |
| Depth (mm):                      | 134                               |           |
| Nett Weight (kg):                | 3.7                               |           |
| <b>Packaging Dimensions</b>      |                                   |           |
| Length (mm):                     | 245                               |           |
| Width (mm):                      | 215                               |           |
| Height (mm):                     | 170                               |           |
| Gross Weight (kg):               | 3.7                               |           |
|                                  | 3.1                               |           |
| Packaging Data                   | Mileta Candhaand Day              |           |
| Box Colour:                      | White Cardboard Box               |           |
| Box Qty:                         | 1                                 |           |
| Label Size:                      | 100 × 50                          |           |
| Label Colour:                    | White Label                       |           |
| Label Qty:                       | 2                                 |           |
| Outer Box Dimensions (If A       | Applicable)                       |           |
| Length (mm):                     |                                   |           |
| Width (mm):                      | 500                               |           |
| Height (mm):                     | 380                               |           |
| Depth (mm):                      | 455                               |           |
| Gross Weight (kg):               | 30                                |           |
| Barcode:                         | 5055146184119                     |           |
| <b>Product Details</b>           |                                   |           |
| Country of Origin:               | United Kingdom                    |           |
| Fitting Instruction:             | No                                |           |
| Product Material:                | Brass                             |           |
| Mount Type:                      | Wall, Surface                     |           |
| Outlet Elbow Supplied:           | No                                |           |
| Easy Clean:                      | Not Applicable                    |           |
| Head Included:                   | No                                |           |
| Handset Included:                | No                                |           |
| Body Jets Included:              | No                                |           |
| No of Body Jets:                 | Not Applicable                    |           |
| Operating Pressure (bar):        | 0.1                               |           |
| Valve/Cartridge Type:            | 1/4 Turn Ceramic Disc             |           |
| Flow Rates (L/min): 0.1 bar: 4.5 | 0.5 bar: 13 1 bar: 18.5 2 bar: 26 | 3 bar: 33 |
| TMV2 Approved: No                | Approval No: N/A                  |           |
| TMV3 Approved: No                | Approval No: N/A                  |           |
| WRAS Approved: No                | Approval No: N/A                  |           |
| Head Function:                   | Not Applicable                    |           |
| Handset Function:                | Not Applicable                    |           |
| Body Jet Info:                   | Not Applicable                    |           |
| Pipe Size:                       | 15 mm (1/2" Bsp)                  |           |
| Pipe Centres:                    | 146.8 mm                          |           |
| Colour/Finish:                   | Chrome                            |           |
| Hose Included:                   | Not Applicable                    |           |
| No. of Outlets:                  | 2                                 |           |
| ivo. of Outlets.                 |                                   |           |