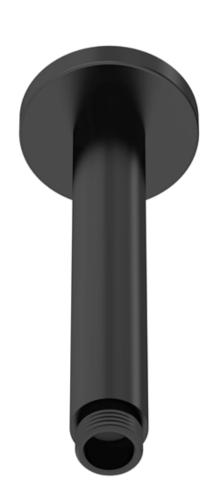

## TECHNICAL DATA SHEET

ROXOR

Sales Code: ARM415

ARM15

| Length (mm):                                      |                              |
|---------------------------------------------------|------------------------------|
| Width (mm):                                       | 60                           |
| Height (mm):                                      | 225                          |
| Depth (mm):                                       | 60                           |
| Nett Weight (kg):                                 | 0.38                         |
| Packaging Dimensions                              |                              |
| Length (mm):                                      | 230                          |
| Width (mm):                                       | 100                          |
| Height (mm):                                      | 40                           |
| Gross Weight (kg):                                | 0.38                         |
|                                                   | 0.50                         |
| Packaging Data                                    |                              |
| Box Colour:                                       | White Cardboard Box          |
| Box Qty:                                          | 1                            |
| Label Size:                                       | 100 x 50                     |
| Label Colour:                                     | White Label                  |
| Label Qty:                                        | 2                            |
| <b>Outer Box Dimensions (If</b>                   | Applicable)                  |
| Length (mm):                                      |                              |
| Width (mm):                                       | 480                          |
| Height (mm):                                      | 430                          |
| Depth (mm):                                       | 190                          |
| Gross Weight (kg):                                | 9                            |
| Barcode:                                          | 5056462620299                |
| Product Details                                   |                              |
| Country of Origin:                                | China                        |
| Fitting Instruction:                              | No                           |
| Product Material:                                 | Brass                        |
| Mount Type:                                       | Surface, Ceiling             |
| Outlet Elbow Supplied:                            | No                           |
| Easy Clean:                                       | Not Applicable               |
| Head Included:                                    | No                           |
| Handset Included:                                 | Not Applicable               |
| Body Jets Included:                               | No                           |
| No of Body Jets:                                  | Not Applicable               |
| Operating Pressure (bar):                         |                              |
| Valve/Cartridge Type:                             | Not Applicable               |
| Flow Rates (L/min): 0.1 bar: N/                   |                              |
| TMV2 Approved: No                                 | Approval No: N/A             |
| TMV3 Approved: No                                 | Approval No: N/A             |
| WRAS Approved: No                                 | Approval No: N/A             |
| Head Function:                                    | Not Applicable               |
| Handset Function:                                 | Not Applicable               |
| Body Jet Info:                                    | Not Applicable               |
| Pipe Size:                                        | Not Applicable               |
|                                                   | N/A                          |
| Pipe Centres:                                     |                              |
| Pipe Centres:<br>Colour/Finish:                   |                              |
| Pipe Centres:<br>Colour/Finish:<br>Hose Included: | Matt Black<br>Not Applicable |