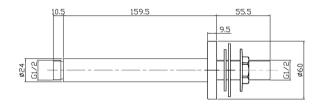

## TECHNICAL DATA SHEET

ROXOR

Sales Code: ARM415

ARM15

| Length (mm):                                      |                              |
|---------------------------------------------------|------------------------------|
| Width (mm):                                       | 60                           |
| Height (mm):                                      | 225                          |
| Depth (mm):                                       | 60                           |
| Nett Weight (kg):                                 | 0.38                         |
| Packaging Dimensions                              |                              |
| Length (mm):                                      | 230                          |
| Width (mm):                                       | 100                          |
| Height (mm):                                      | 40                           |
| Gross Weight (kg):                                | 0.38                         |
|                                                   | 0.50                         |
| Packaging Data                                    |                              |
| Box Colour:                                       | White Cardboard Box          |
| Box Qty:                                          | 1                            |
| Label Size:                                       | 100 x 50                     |
| Label Colour:                                     | White Label                  |
| Label Qty:                                        | 2                            |
| <b>Outer Box Dimensions (If</b>                   | Applicable)                  |
| Length (mm):                                      |                              |
| Width (mm):                                       | 480                          |
| Height (mm):                                      | 430                          |
| Depth (mm):                                       | 190                          |
| Gross Weight (kg):                                | 9                            |
| Barcode:                                          | 5056462620299                |
| Product Details                                   |                              |
| Country of Origin:                                | China                        |
| Fitting Instruction:                              | No                           |
| Product Material:                                 | Brass                        |
| Mount Type:                                       | Surface, Ceiling             |
| Outlet Elbow Supplied:                            | No                           |
| Easy Clean:                                       | Not Applicable               |
| Head Included:                                    | No                           |
| Handset Included:                                 | Not Applicable               |
| Body Jets Included:                               | No                           |
| No of Body Jets:                                  | Not Applicable               |
| Operating Pressure (bar):                         |                              |
| Valve/Cartridge Type:                             | Not Applicable               |
| Flow Rates (L/min): 0.1 bar: N/                   |                              |
| TMV2 Approved: No                                 | Approval No: N/A             |
| TMV3 Approved: No                                 | Approval No: N/A             |
| WRAS Approved: No                                 | Approval No: N/A             |
| Head Function:                                    | Not Applicable               |
| Handset Function:                                 | Not Applicable               |
| Body Jet Info:                                    | Not Applicable               |
| Pipe Size:                                        | Not Applicable               |
|                                                   | N/A                          |
| Pipe Centres:                                     |                              |
| Pipe Centres:<br>Colour/Finish:                   |                              |
| Pipe Centres:<br>Colour/Finish:<br>Hose Included: | Matt Black<br>Not Applicable |