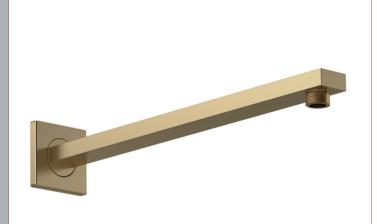

Sales Code: ARM813 Description: Small Rectangular Shower Arm

| Product Dimensions               |                                               |
|----------------------------------|-----------------------------------------------|
| Length (mm):                     |                                               |
| Width (mm):                      | 62                                            |
| Height (mm):                     | 62                                            |
| Depth (mm):                      | 410                                           |
| Nett Weight (kg):                | 0.43                                          |
| Packaging Dimensions             | 0.13                                          |
|                                  | 420                                           |
| Length (mm):                     | <u>420</u><br>10                              |
| Width (mm):                      | 40                                            |
| Height (mm):                     | 0.43                                          |
| Gross Weight (kg):               | 0.43                                          |
| Packaging Data                   |                                               |
| Box Colour:                      | White Cardboard Box                           |
| Box Qty:                         | 1                                             |
| Label Size:                      | 100 x 50                                      |
| Label Colour:                    | White Label                                   |
| Label Qty:                       | 2                                             |
| Outer Box Dimensions (If A       | Applicable)                                   |
| Length (mm):                     |                                               |
| Width (mm):                      | 490                                           |
| Height (mm):                     | 430                                           |
| Depth (mm):                      | 380                                           |
| Gross Weight (kg):               | 20                                            |
| Barcode:                         | 5056462620480                                 |
| <b>Product Details</b>           |                                               |
| Country of Origin:               | China                                         |
| Fitting Instruction:             | No                                            |
| Product Material:                | Brass                                         |
| Mount Type:                      | Surface, Wall                                 |
| Outlet Elbow Supplied:           | No                                            |
| Easy Clean:                      | Not Applicable                                |
| Head Included:                   | No                                            |
| Handset Included:                | Not Applicable                                |
| Body Jets Included:              | No                                            |
| No of Body Jets:                 | Not Applicable                                |
| Operating Pressure (bar):        |                                               |
| Valve/Cartridge Type:            | Not Applicable                                |
| Flow Rates (L/min): 0.1 bar: N/A | 0.5 bar: N/A 1 bar: N/A 2 bar: N/A 3 bar: N/A |
| TMV2 Approved: No                | Approval No: N/A                              |
| TMV3 Approved: No                | Approval No: N/A                              |
| WRAS Approved: No                | Approval No: N/A                              |
| Head Function:                   | Not Applicable                                |
| Handset Function:                | Not Applicable                                |
| Body Jet Info:                   | Not Applicable                                |
| Pipe Size:                       | Not Applicable                                |
| Pipe Centres:                    | N/A                                           |
| Colour/Finish:                   | Brushed Brass                                 |
| Hose Included:                   | Not Applicable                                |
| No. of Outlets:                  | 1                                             |