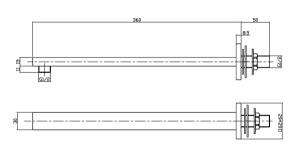

Sales Code: ARM813 Description: Small Rectangular Shower Arm

| Product Dimensions               |                                               |
|----------------------------------|-----------------------------------------------|
| Length (mm):                     |                                               |
| Width (mm):                      | 62                                            |
| Height (mm):                     | 62                                            |
| Depth (mm):                      | 410                                           |
| Nett Weight (kg):                | 0.43                                          |
| Packaging Dimensions             | 0.13                                          |
|                                  | 420                                           |
| Length (mm):                     | <u>420</u><br>10                              |
| Width (mm):                      | 40                                            |
| Height (mm):                     | 0.43                                          |
| Gross Weight (kg):               | 0.43                                          |
| Packaging Data                   |                                               |
| Box Colour:                      | White Cardboard Box                           |
| Box Qty:                         | 1                                             |
| Label Size:                      | 100 x 50                                      |
| Label Colour:                    | White Label                                   |
| Label Qty:                       | 2                                             |
| Outer Box Dimensions (If A       | Applicable)                                   |
| Length (mm):                     |                                               |
| Width (mm):                      | 490                                           |
| Height (mm):                     | 430                                           |
| Depth (mm):                      | 380                                           |
| Gross Weight (kg):               | 20                                            |
| Barcode:                         | 5056462620480                                 |
| <b>Product Details</b>           |                                               |
| Country of Origin:               | China                                         |
| Fitting Instruction:             | No                                            |
| Product Material:                | Brass                                         |
| Mount Type:                      | Surface, Wall                                 |
| Outlet Elbow Supplied:           | No                                            |
| Easy Clean:                      | Not Applicable                                |
| Head Included:                   | No                                            |
| Handset Included:                | Not Applicable                                |
| Body Jets Included:              | No                                            |
| No of Body Jets:                 | Not Applicable                                |
| Operating Pressure (bar):        |                                               |
| Valve/Cartridge Type:            | Not Applicable                                |
| Flow Rates (L/min): 0.1 bar: N/A | 0.5 bar: N/A 1 bar: N/A 2 bar: N/A 3 bar: N/A |
| TMV2 Approved: No                | Approval No: N/A                              |
| TMV3 Approved: No                | Approval No: N/A                              |
| WRAS Approved: No                | Approval No: N/A                              |
| Head Function:                   | Not Applicable                                |
| Handset Function:                | Not Applicable                                |
| Body Jet Info:                   | Not Applicable                                |
| Pipe Size:                       | Not Applicable                                |
| Pipe Centres:                    | N/A                                           |
| Colour/Finish:                   | Brushed Brass                                 |
| Hose Included:                   | Not Applicable                                |
| No. of Outlets:                  | 1                                             |