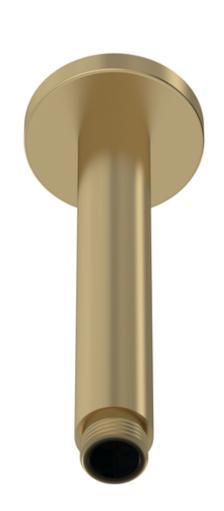

## TECHNICAL DATA SHEET

ROXOR

Sales Code: ARM815

ARM15

| Length (mm):                     |                       |
|----------------------------------|-----------------------|
| Width (mm):                      | 60                    |
| Height (mm):                     | 225                   |
| Depth (mm):                      | 60                    |
| Nett Weight (kg):                | 0.38                  |
| Packaging Dimensions             | 0.00                  |
| Length (mm):                     | 230                   |
| Width (mm):                      | 100                   |
| Height (mm):                     | 40                    |
| Gross Weight (kg):               | 0.38                  |
|                                  | 0.50                  |
| Packaging Data                   | White Could a col Day |
| Box Colour:                      | White Cardboard Box   |
| Box Qty:                         | 1                     |
| Label Size:                      | 100 x 50              |
| Label Colour:                    | White Label           |
| Label Qty:                       | 2                     |
| Outer Box Dimensions (If         | Applicable)           |
| Length (mm):                     |                       |
| Width (mm):                      | 480                   |
| Height (mm):                     | 430                   |
| Depth (mm):                      | 190                   |
| Gross Weight (kg):               | 9                     |
| Barcode:                         | 5056462620282         |
| Product Details                  |                       |
| Country of Origin:               | China                 |
| Fitting Instruction:             | No                    |
| Product Material:                | Brass                 |
| Mount Type:                      | Surface, Ceiling      |
| Outlet Elbow Supplied:           | No                    |
| Easy Clean:                      | Not Applicable        |
| Head Included:                   | No                    |
| Handset Included:                | Not Applicable        |
| Body Jets Included:              | No                    |
| No of Body Jets:                 | Not Applicable        |
| Operating Pressure (bar):        |                       |
| Valve/Cartridge Type:            | Not Applicable        |
| Flow Rates (L/min): 0.1 bar: N// |                       |
| TMV2 Approved: No                | Approval No: N/A      |
| TMV3 Approved: No                | Approval No: N/A      |
| WRAS Approved: No                | Approval No: N/A      |
| Head Function:                   | Not Applicable        |
| Handset Function:                | Not Applicable        |
| Body Jet Info:                   | Not Applicable        |
| Pipe Size:                       | Not Applicable        |
| Pipe Centres:                    | N/A                   |
| Colour/Finish:                   | Brushed Brass         |
| Hose Included:                   | Not Applicable        |
|                                  |                       |