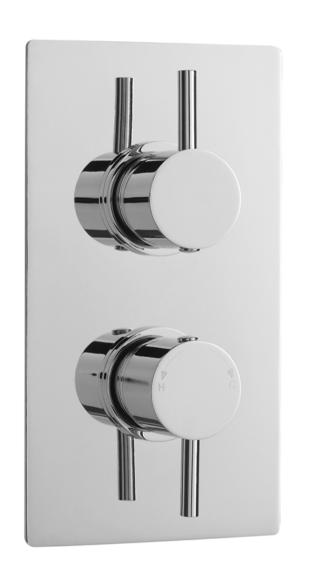

## TECHNICAL DATA SHEET

ROXOR

Sales Code: QUEV51

**Description:** Quest Twin Valve Rectangular Plate

| Length (mm):                     |                                 |           |
|----------------------------------|---------------------------------|-----------|
| Width (mm):                      | 120                             |           |
| Height (mm):                     | 215                             |           |
| Depth (mm):                      | 135                             |           |
| Nett Weight (kg):                | 2.71                            |           |
| Packaging Dimensions             |                                 |           |
| Length (mm):                     | 250                             |           |
| Width (mm):                      | 240                             |           |
| Height (mm):                     | 110                             |           |
| Gross Weight (kg):               | 2.71                            |           |
| Packaging Data                   | 2112                            |           |
| Box Colour:                      | White Cardboard Box             |           |
| Box Qty:                         | 1                               |           |
| Label Size:                      | 100 x 50                        |           |
| Label Colour:                    | White Label                     |           |
| Label Qty:                       | 2                               |           |
| Outer Box Dimensions (If A       |                                 |           |
| Length (mm):                     |                                 |           |
| Width (mm):                      | 500                             |           |
| Height (mm):                     | 370                             |           |
| Depth (mm):                      | 270                             |           |
| Gross Weight (kg):               | 16                              |           |
| Barcode:                         | 5055146197218                   |           |
| Product Details                  |                                 |           |
| Country of Origin:               | United Kingdom                  |           |
| Fitting Instruction:             | No                              |           |
| Product Material:                | Brass/ABS                       |           |
| Mount Type:                      | Wall, Recessed                  |           |
| Outlet Elbow Supplied:           | No                              |           |
| Easy Clean:                      | Not Applicable                  |           |
| Head Included:                   | No                              |           |
| Handset Included:                | No                              |           |
| Body Jets Included:              | Not Applicable                  |           |
| No of Body Jets:                 | Not Applicable                  |           |
| Operating Pressure (bar):        | 0.1                             |           |
| Valve/Cartridge Type:            | 1/4 Turn Ceramic Disc           |           |
| Flow Rates (L/min): 0.1 bar: 5.5 | 0.5 bar: 14 1 bar: 20 2 bar: 29 | 3 bar: 44 |
| TMV2 Approved: No                | Approval No: N/A                |           |
| TMV3 Approved: No                | Approval No: N/A                |           |
| WRAS Approved: Yes               | Approval No: 2204707            |           |
| Head Function:                   | Not Applicable                  |           |
| Handset Function:                | Not Applicable                  |           |
| Body Jet Info:                   | Not Applicable                  |           |
| Pipe Size:                       | 15 mm (1/2" Bsp)                |           |
| Pipe Centres:                    | N/A                             |           |
| Colour/Finish:                   | Chrome                          |           |
| Hose Included:                   | Not Applicable                  |           |
| No. of Outlets:                  | 1                               |           |