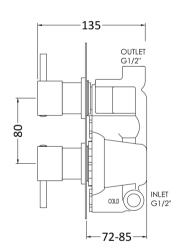

## TECHNICAL DATA SHEET

ROXOR

Sales Code: QUEV51

**Description:** Quest Twin Valve Rectangular Plate

| Length (mm):                     |                                 |           |
|----------------------------------|---------------------------------|-----------|
| Width (mm):                      | 120                             |           |
| Height (mm):                     | 215                             |           |
| Depth (mm):                      | 135                             |           |
| Nett Weight (kg):                | 2.71                            |           |
| Packaging Dimensions             |                                 |           |
| Length (mm):                     | 250                             |           |
| Width (mm):                      | 240                             |           |
| Height (mm):                     | 110                             |           |
| Gross Weight (kg):               | 2.71                            |           |
| Packaging Data                   | 2112                            |           |
| Box Colour:                      | White Cardboard Box             |           |
| Box Qty:                         | 1                               |           |
| Label Size:                      | 100 x 50                        |           |
| Label Colour:                    | White Label                     |           |
| Label Qty:                       | 2                               |           |
| Outer Box Dimensions (If A       |                                 |           |
| Length (mm):                     |                                 |           |
| Width (mm):                      | 500                             |           |
| Height (mm):                     | 370                             |           |
| Depth (mm):                      | 270                             |           |
| Gross Weight (kg):               | 16                              |           |
| Barcode:                         | 5055146197218                   |           |
| Product Details                  |                                 |           |
| Country of Origin:               | United Kingdom                  |           |
| Fitting Instruction:             | No                              |           |
| Product Material:                | Brass/ABS                       |           |
| Mount Type:                      | Wall, Recessed                  |           |
| Outlet Elbow Supplied:           | No                              |           |
| Easy Clean:                      | Not Applicable                  |           |
| Head Included:                   | No                              |           |
| Handset Included:                | No                              |           |
| Body Jets Included:              | Not Applicable                  |           |
| No of Body Jets:                 | Not Applicable                  |           |
| Operating Pressure (bar):        | 0.1                             |           |
| Valve/Cartridge Type:            | 1/4 Turn Ceramic Disc           |           |
| Flow Rates (L/min): 0.1 bar: 5.5 | 0.5 bar: 14 1 bar: 20 2 bar: 29 | 3 bar: 44 |
| TMV2 Approved: No                | Approval No: N/A                |           |
| TMV3 Approved: No                | Approval No: N/A                |           |
| WRAS Approved: Yes               | Approval No: 2204707            |           |
| Head Function:                   | Not Applicable                  |           |
| Handset Function:                | Not Applicable                  |           |
| Body Jet Info:                   | Not Applicable                  |           |
| Pipe Size:                       | 15 mm (1/2" Bsp)                |           |
| Pipe Centres:                    | N/A                             |           |
| Colour/Finish:                   | Chrome                          |           |
| Hose Included:                   | Not Applicable                  |           |
| No. of Outlets:                  | 1                               |           |