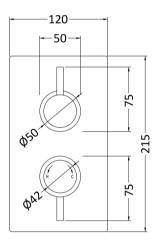

## TECHNICAL DATA SHEET

ROXOR

Sales Code: QUEV51

**Description:** Quest Twin Valve Rectangular Plate

| Length (mm):                     |                                 |           |
|----------------------------------|---------------------------------|-----------|
| Width (mm):                      | 120                             |           |
| Height (mm):                     | 215                             |           |
| Depth (mm):                      | 135                             |           |
| Nett Weight (kg):                | 2.71                            |           |
| Packaging Dimensions             |                                 |           |
| Length (mm):                     | 250                             |           |
| Width (mm):                      | 240                             |           |
| Height (mm):                     | 110                             |           |
| Gross Weight (kg):               | 2.71                            |           |
| Packaging Data                   | 2112                            |           |
| Box Colour:                      | White Cardboard Box             |           |
| Box Qty:                         | 1                               |           |
| Label Size:                      | 100 x 50                        |           |
| Label Colour:                    | White Label                     |           |
| Label Qty:                       | 2                               |           |
| Outer Box Dimensions (If A       |                                 |           |
| Length (mm):                     |                                 |           |
| Width (mm):                      | 500                             |           |
| Height (mm):                     | 370                             |           |
| Depth (mm):                      | 270                             |           |
| Gross Weight (kg):               | 16                              |           |
| Barcode:                         | 5055146197218                   |           |
| Product Details                  |                                 |           |
| Country of Origin:               | United Kingdom                  |           |
| Fitting Instruction:             | No                              |           |
| Product Material:                | Brass/ABS                       |           |
| Mount Type:                      | Wall, Recessed                  |           |
| Outlet Elbow Supplied:           | No                              |           |
| Easy Clean:                      | Not Applicable                  |           |
| Head Included:                   | No                              |           |
| Handset Included:                | No                              |           |
| Body Jets Included:              | Not Applicable                  |           |
| No of Body Jets:                 | Not Applicable                  |           |
| Operating Pressure (bar):        | 0.1                             |           |
| Valve/Cartridge Type:            | 1/4 Turn Ceramic Disc           |           |
| Flow Rates (L/min): 0.1 bar: 5.5 | 0.5 bar: 14 1 bar: 20 2 bar: 29 | 3 bar: 44 |
| TMV2 Approved: No                | Approval No: N/A                |           |
| TMV3 Approved: No                | Approval No: N/A                |           |
| WRAS Approved: Yes               | Approval No: 2204707            |           |
| Head Function:                   | Not Applicable                  |           |
| Handset Function:                | Not Applicable                  |           |
| Body Jet Info:                   | Not Applicable                  |           |
| Pipe Size:                       | 15 mm (1/2" Bsp)                |           |
| Pipe Centres:                    | N/A                             |           |
| Colour/Finish:                   | Chrome                          |           |
| Hose Included:                   | Not Applicable                  |           |
| No. of Outlets:                  | 1                               |           |