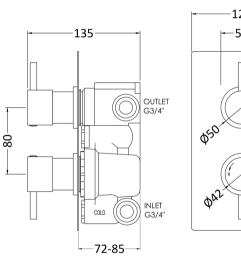

Sales Code: QUEV52 Description: Quest Twin Valve Built In Div Rec Plate

No. of Outlets:

| <b>Product Dimensions</b>        |                       |
|----------------------------------|-----------------------|
| Length (mm):                     |                       |
| Width (mm):                      | 120                   |
| Height (mm):                     | 215                   |
| Depth (mm):                      | 135                   |
| Nett Weight (kg):                | 3.04                  |
| <b>Packaging Dimensions</b>      |                       |
| Length (mm):                     | 250                   |
| Width (mm):                      | 240                   |
| Height (mm):                     | 130                   |
| Gross Weight (kg):               | 3.04                  |
| Packaging Data                   |                       |
| Box Colour:                      | White Cardboard Box   |
| Box Qty:                         | 1                     |
| Label Size:                      | 100 x 50              |
| Label Colour:                    | White Label           |
| Label Qty:                       | 2                     |
|                                  |                       |
| Outer Box Dimensions (If A       | тррисавіе)            |
| Length (mm):                     |                       |
| Width (mm):                      | 495                   |
| Height (mm):                     | 420                   |
| Depth (mm):                      | 280                   |
| Gross Weight (kg):               | 18                    |
| Barcode:                         | 5055146197638         |
| Product Details                  |                       |
| Country of Origin:               | United Kingdom        |
| Fitting Instruction:             | No                    |
| Product Material:                | Brass/ABS             |
| Mount Type:                      | Wall, Recessed        |
| Outlet Elbow Supplied:           | No                    |
| Easy Clean:                      | Not Applicable        |
| Head Included:                   | No                    |
| Handset Included:                | No                    |
| Body Jets Included:              | No                    |
| No of Body Jets:                 | Not Applicable        |
| Operating Pressure (bar):        | 0.5                   |
| Valve/Cartridge Type:            | 1/4 Turn Ceramic Disc |
| Flow Rates (L/min): 0.1 bar: N/A |                       |
| TMV2 Approved: No                | Approval No: N/A      |
| TMV3 Approved: No                | Approval No: N/A      |
| WRAS Approved: No                | Approval No: N/A      |
| Head Function:                   | Not Applicable        |
| Handset Function:                | Not Applicable        |
| Body Jet Info:                   | Not Applicable        |
| Pipe Size:                       | 15 mm & 22 mm         |
| Pipe Centres:                    | N/A                   |
| Colour/Finish:                   | Chrome                |
| Hose Included:                   | Not Applicable        |