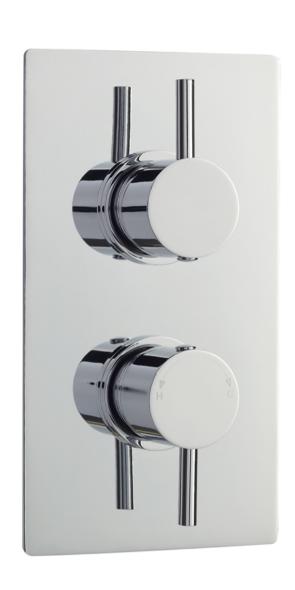

Sales Code: QUEV52 Description: Quest Twin Valve Built In Div Rec Plate

No. of Outlets:

| <b>Product Dimensions</b>        |                       |
|----------------------------------|-----------------------|
| Length (mm):                     |                       |
| Width (mm):                      | 120                   |
| Height (mm):                     | 215                   |
| Depth (mm):                      | 135                   |
| Nett Weight (kg):                | 3.04                  |
| <b>Packaging Dimensions</b>      |                       |
| Length (mm):                     | 250                   |
| Width (mm):                      | 240                   |
| Height (mm):                     | 130                   |
| Gross Weight (kg):               | 3.04                  |
| Packaging Data                   |                       |
| Box Colour:                      | White Cardboard Box   |
| Box Qty:                         | 1                     |
| Label Size:                      | 100 x 50              |
| Label Colour:                    | White Label           |
| Label Qty:                       | 2                     |
|                                  |                       |
| Outer Box Dimensions (If A       | тррисавіе)            |
| Length (mm):                     |                       |
| Width (mm):                      | 495                   |
| Height (mm):                     | 420                   |
| Depth (mm):                      | 280                   |
| Gross Weight (kg):               | 18                    |
| Barcode:                         | 5055146197638         |
| Product Details                  |                       |
| Country of Origin:               | United Kingdom        |
| Fitting Instruction:             | No                    |
| Product Material:                | Brass/ABS             |
| Mount Type:                      | Wall, Recessed        |
| Outlet Elbow Supplied:           | No                    |
| Easy Clean:                      | Not Applicable        |
| Head Included:                   | No                    |
| Handset Included:                | No                    |
| Body Jets Included:              | No                    |
| No of Body Jets:                 | Not Applicable        |
| Operating Pressure (bar):        | 0.5                   |
| Valve/Cartridge Type:            | 1/4 Turn Ceramic Disc |
| Flow Rates (L/min): 0.1 bar: N/A |                       |
| TMV2 Approved: No                | Approval No: N/A      |
| TMV3 Approved: No                | Approval No: N/A      |
| WRAS Approved: No                | Approval No: N/A      |
| Head Function:                   | Not Applicable        |
| Handset Function:                | Not Applicable        |
| Body Jet Info:                   | Not Applicable        |
| Pipe Size:                       | 15 mm & 22 mm         |
| Pipe Centres:                    | N/A                   |
| Colour/Finish:                   | Chrome                |
| Hose Included:                   | Not Applicable        |