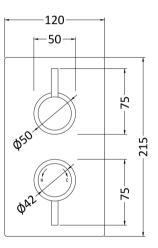

Sales Code: QUEV52 Description: Quest Twin Valve Built In Div Rec Plate

No. of Outlets:

| <b>Product Dimensions</b>        |                       |
|----------------------------------|-----------------------|
| Length (mm):                     |                       |
| Width (mm):                      | 120                   |
| Height (mm):                     | 215                   |
| Depth (mm):                      | 135                   |
| Nett Weight (kg):                | 3.04                  |
| <b>Packaging Dimensions</b>      |                       |
| Length (mm):                     | 250                   |
| Width (mm):                      | 240                   |
| Height (mm):                     | 130                   |
| Gross Weight (kg):               | 3.04                  |
| Packaging Data                   |                       |
| Box Colour:                      | White Cardboard Box   |
| Box Qty:                         | 1                     |
| Label Size:                      | 100 x 50              |
| Label Colour:                    | White Label           |
| Label Qty:                       | 2                     |
|                                  |                       |
| Outer Box Dimensions (If A       | тррисавіе)            |
| Length (mm):                     |                       |
| Width (mm):                      | 495                   |
| Height (mm):                     | 420                   |
| Depth (mm):                      | 280                   |
| Gross Weight (kg):               | 18                    |
| Barcode:                         | 5055146197638         |
| Product Details                  |                       |
| Country of Origin:               | United Kingdom        |
| Fitting Instruction:             | No                    |
| Product Material:                | Brass/ABS             |
| Mount Type:                      | Wall, Recessed        |
| Outlet Elbow Supplied:           | No                    |
| Easy Clean:                      | Not Applicable        |
| Head Included:                   | No                    |
| Handset Included:                | No                    |
| Body Jets Included:              | No                    |
| No of Body Jets:                 | Not Applicable        |
| Operating Pressure (bar):        | 0.5                   |
| Valve/Cartridge Type:            | 1/4 Turn Ceramic Disc |
| Flow Rates (L/min): 0.1 bar: N/A |                       |
| TMV2 Approved: No                | Approval No: N/A      |
| TMV3 Approved: No                | Approval No: N/A      |
| WRAS Approved: No                | Approval No: N/A      |
| Head Function:                   | Not Applicable        |
| Handset Function:                | Not Applicable        |
| Body Jet Info:                   | Not Applicable        |
| Pipe Size:                       | 15 mm & 22 mm         |
| Pipe Centres:                    | N/A                   |
| Colour/Finish:                   | Chrome                |
| Hose Included:                   | Not Applicable        |