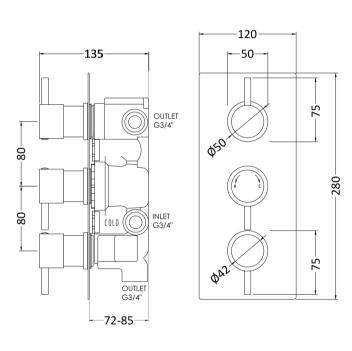

Sales Code: QUEV56 Description: Quest Triple Valve With Diverter

| Product Dimensions             |                       |
|--------------------------------|-----------------------|
| Length (mm):                   |                       |
| Width (mm):                    | 120                   |
| Height (mm):                   | 280                   |
| Depth (mm):                    | 130                   |
| Nett Weight (kg):              | 5                     |
|                                |                       |
| Packaging Dimensions           |                       |
| Length (mm):                   | 320                   |
| Width (mm):                    | 255                   |
| Height (mm):                   | 130                   |
| Gross Weight (kg):             | 5                     |
| Packaging Data                 |                       |
| Box Colour:                    | White Cardboard Box   |
| Box Qty:                       | 1                     |
| Label Size:                    | 100 x 50              |
| Label Colour:                  | White Label           |
| Label Qty:                     | 2                     |
| Outer Box Dimensions (I        | f Applicable)         |
| Length (mm):                   |                       |
| Width (mm):                    |                       |
| Height (mm):                   |                       |
| Depth (mm):                    |                       |
| Gross Weight (kg):             |                       |
| Barcode:                       | 5055275805770         |
| Product Details                |                       |
| Country of Origin:             | United Kingdom        |
| Fitting Instruction:           | No                    |
| Product Material:              | Brass                 |
| Mount Type:                    | Recessed, Wall        |
| Outlet Elbow Supplied:         | No No                 |
| Easy Clean:                    |                       |
| Head Included:                 | No                    |
| Handset Included:              | No                    |
| Body Jets Included:            | No                    |
| No of Body Jets:               | 110                   |
| Operating Pressure (bar):      | 0.5                   |
| Valve/Cartridge Type:          | 1/4 Turn Ceramic Disc |
| Flow Rates (L/min): 0.1 bar: N |                       |
| TMV2 Approved: No              | Approval No: N/A      |
| TMV2 Approved: No              | Approval No: N/A      |
| WRAS Approved: No              | Approval No: N/A      |
| Head Function:                 | **                    |
| Handset Function:              | Not Applicable        |
|                                | Not Applicable        |
| Body Jet Info:                 | Not Applicable        |
| Pipe Size:                     | 15 mm & 22 mm         |
| Pipe Centres:                  | Not Applicable        |
| Colour/Finish:                 | Chrome                |
| Hose Included:                 | 2                     |
| No. of Outlets:                | 3                     |