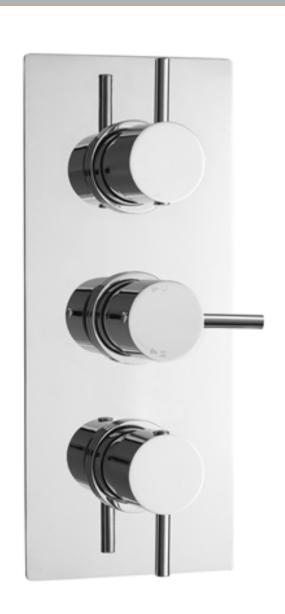

Sales Code: QUEV56 Description: Quest Triple Valve With Diverter

| Product Dimensions             |                       |
|--------------------------------|-----------------------|
| Length (mm):                   |                       |
| Width (mm):                    | 120                   |
| Height (mm):                   | 280                   |
| Depth (mm):                    | 130                   |
| Nett Weight (kg):              | 5                     |
|                                |                       |
| Packaging Dimensions           |                       |
| Length (mm):                   | 320                   |
| Width (mm):                    | 255                   |
| Height (mm):                   | 130                   |
| Gross Weight (kg):             | 5                     |
| Packaging Data                 |                       |
| Box Colour:                    | White Cardboard Box   |
| Box Qty:                       | 1                     |
| Label Size:                    | 100 x 50              |
| Label Colour:                  | White Label           |
| Label Qty:                     | 2                     |
| Outer Box Dimensions (I        | f Applicable)         |
| Length (mm):                   |                       |
| Width (mm):                    |                       |
| Height (mm):                   |                       |
| Depth (mm):                    |                       |
| Gross Weight (kg):             |                       |
| Barcode:                       | 5055275805770         |
| Product Details                |                       |
| Country of Origin:             | United Kingdom        |
| Fitting Instruction:           | No                    |
| Product Material:              | Brass                 |
| Mount Type:                    | Recessed, Wall        |
| Outlet Elbow Supplied:         | No No                 |
| Easy Clean:                    |                       |
| Head Included:                 | No                    |
| Handset Included:              | No                    |
| Body Jets Included:            | No                    |
| No of Body Jets:               | 110                   |
| Operating Pressure (bar):      | 0.5                   |
| Valve/Cartridge Type:          | 1/4 Turn Ceramic Disc |
| Flow Rates (L/min): 0.1 bar: N |                       |
| TMV2 Approved: No              | Approval No: N/A      |
| TMV2 Approved: No              | Approval No: N/A      |
| WRAS Approved: No              | Approval No: N/A      |
| Head Function:                 | **                    |
| Handset Function:              | Not Applicable        |
|                                | Not Applicable        |
| Body Jet Info:                 | Not Applicable        |
| Pipe Size:                     | 15 mm & 22 mm         |
| Pipe Centres:                  | Not Applicable        |
| Colour/Finish:                 | Chrome                |
| Hose Included:                 | 2                     |
| No. of Outlets:                | 3                     |