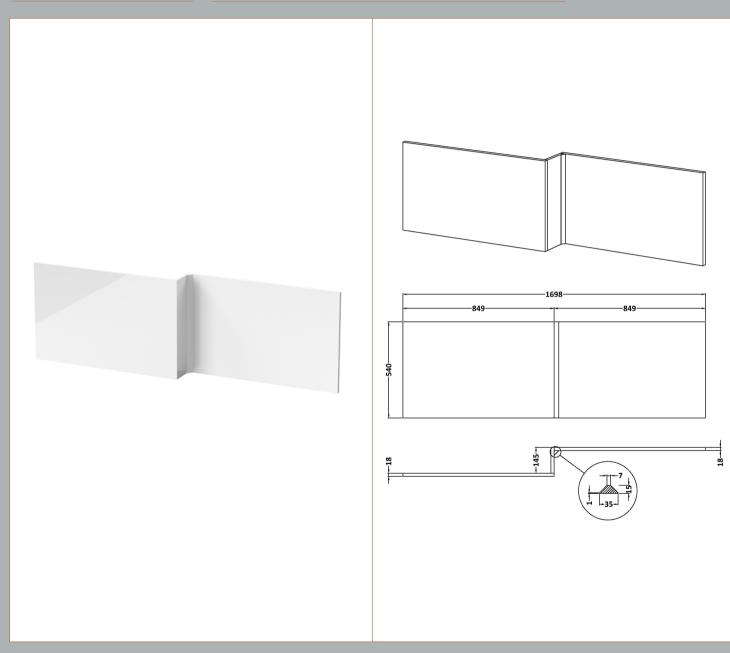

Sales Code: NMP135 Description: White Off/Set Side Panel 1700mm

| Product Dimensions              |                                |
|---------------------------------|--------------------------------|
| Height (mm):                    | 540                            |
| Width (mm):                     | 1698                           |
| Depth (mm):                     | 163                            |
| Nett Weight (kg):               | 15.5                           |
| Packaging Dimensions            | 10.0                           |
| Height (mm):                    | 47                             |
| Width (mm):                     | 555                            |
| Depth (mm):                     | 1015                           |
| Gross Weight (kg):              | 15.5                           |
| Packaging Data                  | 10.0                           |
| Box Colour:                     | Brown Cardboard Box - Printed  |
| Box Qty:                        | 1                              |
| Label Size:                     | 100 x 50                       |
| Label Colour:                   | White Label                    |
| Label Oty:                      | 0                              |
| Outer Box Dimensions (If A      | <del>_</del>                   |
| Height (mm):                    | присавіе)                      |
| Width (mm):                     |                                |
| Depth (mm):                     |                                |
|                                 |                                |
| Gross Weight (kg): Barcode:     | 5055369001101                  |
| Product Details                 | 5055369001101                  |
|                                 | China                          |
| Country of Origin:              | China<br>No                    |
| Fitting Instruction: CE & UKCA: |                                |
| FSC Certified Materials:        | N/A<br>Yes                     |
| Colour:                         | Gloss White                    |
| Construction Method:            | Cam & Wood Dowel               |
| Construction Type:              | Flat-Pack                      |
| Cabinet Finish:                 | Not Applicable                 |
| Fascia Finish:                  | Mdf Painted Gloss              |
| Cabinet Thickness (mm):         | Mai i antea dioss              |
| Fascia Thickness (mm):          | 18                             |
| Drawer Included:                | Not Applicable                 |
| Drawer Type:                    | Not Applicable  Not Applicable |
| No of Shelves:                  | Not Applicable  Not Applicable |
| Hinge Type:                     | Not Applicable  Not Applicable |
| Hinge Included:                 | Not Applicable  Not Applicable |
| Adjustable Legs:                | Not Applicable  Not Applicable |
| Fixings Included:               | Yes                            |
| Handle Style:                   | Not Applicable                 |
| Waste Shroud:                   | Not Applicable  Not Applicable |
| Handle Included:                | Not Applicable  Not Applicable |
| Handle Type:                    | Not Applicable  Not Applicable |
| Transite Type.                  | Not Applicable                 |