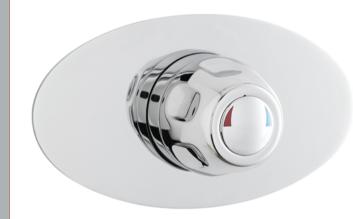

## TECHNICAL DATA SHEET

ROXOR

Sales Code: VSQ3

**Description:** Concealed Sequential Thermo Valve

140

| Product Dimensions             |                                            |
|--------------------------------|--------------------------------------------|
| Length (mm):                   |                                            |
| Width (mm):                    | 200                                        |
| Height (mm):                   | 110                                        |
| Depth (mm):                    | 140                                        |
| Nett Weight (kg):              | 3.09                                       |
| Packaging Dimensions           |                                            |
| Length (mm):                   | 240                                        |
| Width (mm):                    | 201                                        |
| Height (mm):                   | 170                                        |
| Gross Weight (kg):             | 3.09                                       |
| Packaging Data                 |                                            |
| Box Colour:                    | White Cardboard Box                        |
| Box Oty:                       | 1                                          |
| Label Size:                    | 100 x 50                                   |
| Label Colour:                  | White Label                                |
| Label Qty:                     | 1                                          |
|                                |                                            |
| Outer Box Dimensions (If       | Applicable)                                |
| Length (mm):                   | 500                                        |
| Width (mm):                    | 500                                        |
| Height (mm):                   | 370                                        |
| Depth (mm):                    | 445                                        |
| Gross Weight (kg):             | 5055035000303                              |
| Barcode:                       | 5055275826737                              |
| Product Details                |                                            |
| Country of Origin:             | United Kingdom                             |
| Fitting Instruction:           | No                                         |
| Product Material:              | Brass                                      |
| Mount Type:                    | Wall                                       |
| Outlet Elbow Supplied:         | Not Applicable                             |
| Easy Clean:                    | Not Applicable                             |
| Head Included:                 | No                                         |
| Handset Included:              | No                                         |
| Body Jets Included:            | Not Applicable                             |
| No of Body Jets:               | Not Applicable                             |
| Operating Pressure (bar):      | 0.2                                        |
| Valve/Cartridge Type:          | Sequential Valve                           |
| Flow Rates (L/min): 0.1 bar: 4 | 0.5 bar: 9.5 1 bar: 15 2 bar: 22 3 bar: 27 |
| TMV2 Approved: No              | Approval No: N/A                           |
| TMV3 Approved: No              | Approval No: N/A                           |
| WRAS Approved: No              | Approval No: N/A                           |
| Head Function:                 | Not Applicable                             |
| Handset Function:              | Not Applicable                             |
| Body Jet Info:                 | Not Applicable                             |
| Pipe Size:                     | 15 mm (1/2" Bsp)                           |
| Pipe Centres:                  | 147mm                                      |
| Colour/Finish:                 | Chrome                                     |
| Hose Included:                 | Not Applicable                             |
| No. of Outlets:                | 1                                          |