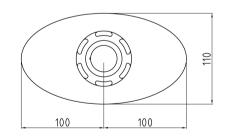

## TECHNICAL DATA SHEET

ROXOR

Sales Code: VSQ3

**Description:** Concealed Sequential Thermo Valve

140

| Product Dimensions             |                                            |
|--------------------------------|--------------------------------------------|
| Length (mm):                   |                                            |
| Width (mm):                    | 200                                        |
| Height (mm):                   | 110                                        |
| Depth (mm):                    | 140                                        |
| Nett Weight (kg):              | 3.09                                       |
| Packaging Dimensions           |                                            |
| Length (mm):                   | 240                                        |
| Width (mm):                    | 201                                        |
| Height (mm):                   | 170                                        |
| Gross Weight (kg):             | 3.09                                       |
| Packaging Data                 |                                            |
| Box Colour:                    | White Cardboard Box                        |
| Box Oty:                       | 1                                          |
| Label Size:                    | 100 x 50                                   |
| Label Colour:                  | White Label                                |
| Label Qty:                     | 1                                          |
|                                |                                            |
| Outer Box Dimensions (If       | Applicable)                                |
| Length (mm):                   | 500                                        |
| Width (mm):                    | 500                                        |
| Height (mm):                   | 370                                        |
| Depth (mm):                    | 445                                        |
| Gross Weight (kg):             | 5055035000303                              |
| Barcode:                       | 5055275826737                              |
| Product Details                |                                            |
| Country of Origin:             | United Kingdom                             |
| Fitting Instruction:           | No                                         |
| Product Material:              | Brass                                      |
| Mount Type:                    | Wall                                       |
| Outlet Elbow Supplied:         | Not Applicable                             |
| Easy Clean:                    | Not Applicable                             |
| Head Included:                 | No                                         |
| Handset Included:              | No                                         |
| Body Jets Included:            | Not Applicable                             |
| No of Body Jets:               | Not Applicable                             |
| Operating Pressure (bar):      | 0.2                                        |
| Valve/Cartridge Type:          | Sequential Valve                           |
| Flow Rates (L/min): 0.1 bar: 4 | 0.5 bar: 9.5 1 bar: 15 2 bar: 22 3 bar: 27 |
| TMV2 Approved: No              | Approval No: N/A                           |
| TMV3 Approved: No              | Approval No: N/A                           |
| WRAS Approved: No              | Approval No: N/A                           |
| Head Function:                 | Not Applicable                             |
| Handset Function:              | Not Applicable                             |
| Body Jet Info:                 | Not Applicable                             |
| Pipe Size:                     | 15 mm (1/2" Bsp)                           |
| Pipe Centres:                  | 147mm                                      |
| Colour/Finish:                 | Chrome                                     |
| Hose Included:                 | Not Applicable                             |
| No. of Outlets:                | 1                                          |