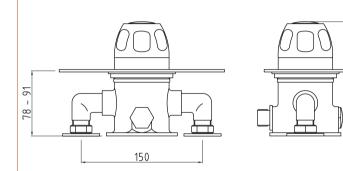

## TECHNICAL DATA SHEET

ROXOR

Sales Code: VSQ3

**Description:** Concealed Sequential Thermo Valve

140

| Product Dimensions             |                                            |
|--------------------------------|--------------------------------------------|
| Length (mm):                   |                                            |
| Width (mm):                    | 200                                        |
| Height (mm):                   | 110                                        |
| Depth (mm):                    | 140                                        |
| Nett Weight (kg):              | 3.09                                       |
| Packaging Dimensions           |                                            |
| Length (mm):                   | 240                                        |
| Width (mm):                    | 201                                        |
| Height (mm):                   | 170                                        |
| Gross Weight (kg):             | 3.09                                       |
| Packaging Data                 |                                            |
| Box Colour:                    | White Cardboard Box                        |
| Box Oty:                       | 1                                          |
| Label Size:                    | 100 x 50                                   |
| Label Colour:                  | White Label                                |
| Label Qty:                     | 1                                          |
|                                |                                            |
| Outer Box Dimensions (If       | Applicable)                                |
| Length (mm):                   | 500                                        |
| Width (mm):                    | 500                                        |
| Height (mm):                   | 370                                        |
| Depth (mm):                    | 445                                        |
| Gross Weight (kg):             | 5055035000303                              |
| Barcode:                       | 5055275826737                              |
| Product Details                |                                            |
| Country of Origin:             | United Kingdom                             |
| Fitting Instruction:           | No                                         |
| Product Material:              | Brass                                      |
| Mount Type:                    | Wall                                       |
| Outlet Elbow Supplied:         | Not Applicable                             |
| Easy Clean:                    | Not Applicable                             |
| Head Included:                 | No                                         |
| Handset Included:              | No                                         |
| Body Jets Included:            | Not Applicable                             |
| No of Body Jets:               | Not Applicable                             |
| Operating Pressure (bar):      | 0.2                                        |
| Valve/Cartridge Type:          | Sequential Valve                           |
| Flow Rates (L/min): 0.1 bar: 4 | 0.5 bar: 9.5 1 bar: 15 2 bar: 22 3 bar: 27 |
| TMV2 Approved: No              | Approval No: N/A                           |
| TMV3 Approved: No              | Approval No: N/A                           |
| WRAS Approved: No              | Approval No: N/A                           |
| Head Function:                 | Not Applicable                             |
| Handset Function:              | Not Applicable                             |
| Body Jet Info:                 | Not Applicable                             |
| Pipe Size:                     | 15 mm (1/2" Bsp)                           |
| Pipe Centres:                  | 147mm                                      |
| Colour/Finish:                 | Chrome                                     |
| Hose Included:                 | Not Applicable                             |
| No. of Outlets:                | 1                                          |