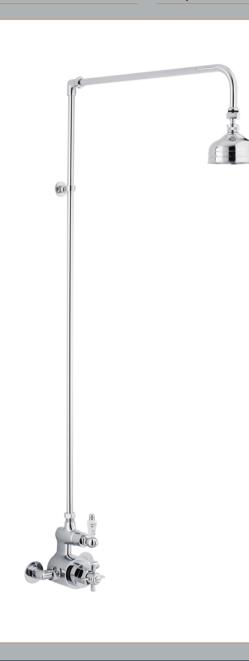

## TECHNICAL DATA SHEET

ROXOR

Sales Code: CP148

**Description:** Trad Twin Exp Valve And Rigid Riser Kit

R

140

80

| Length (mm):                 |               |            |        |        |
|------------------------------|---------------|------------|--------|--------|
| Width (mm):                  |               |            |        |        |
| Height (mm):                 |               |            |        |        |
| Depth (mm):                  |               |            |        |        |
| Nett Weight (kg):            | 0.5           | 5          |        |        |
|                              | 0.0           | 5          |        |        |
| Packaging Dimensions         |               |            |        |        |
| Length (mm):                 | 550           |            |        |        |
| Width (mm):                  | 550           |            |        |        |
| Height (mm):                 | 550           |            |        |        |
| Gross Weight (kg):           | 0.55          |            |        |        |
| Packaging Data               |               |            |        |        |
| Box Colour:                  |               |            |        |        |
| Box Qty:                     | 0             |            |        |        |
| Label Size:                  | 0             | x 0        |        |        |
| Label Colour:                |               |            |        |        |
| Label Qty:                   | 0             |            |        |        |
| Outer Box Dimensions (If     | Applicable    | e)         |        |        |
| Length (mm):                 | rr            | ,          |        |        |
| Width (mm):                  |               |            |        |        |
| Height (mm):                 |               |            |        |        |
| Depth (mm):                  |               |            |        |        |
| Gross Weight (kg):           |               |            |        |        |
| Barcode:                     | 5055369037179 |            |        |        |
|                              |               | 3303031113 |        |        |
| Product Details              |               |            |        |        |
| Country of Origin:           |               |            |        |        |
| Fitting Instruction:         | Yes           |            |        |        |
| Product Material:            |               |            |        |        |
| Mount Type:                  |               |            |        |        |
| Outlet Elbow Supplied:       |               |            |        |        |
| Easy Clean:                  |               |            |        |        |
| Head Included:               |               |            |        |        |
| Handset Included:            |               |            |        |        |
| Body Jets Included:          |               |            |        |        |
| No of Body Jets:             |               |            |        |        |
| Operating Pressure (bar):    |               |            |        |        |
| Valve/Cartridge Type:        |               |            |        |        |
| Flow Rates (L/min): 0.1 bar: | 0.5 bar:      | 1 bar:     | 2 bar: | 3 bar: |
| TMV2 Approved:               | Approval No:  |            |        |        |
| TMV3 Approved:               | Approval No:  |            |        |        |
| WRAS Approved:               | Approval No:  |            |        |        |
| Head Function:               |               |            |        |        |
| Handset Function:            |               |            |        |        |
| Body Jet Info:               |               |            |        |        |
| Pipe Size:                   |               |            |        |        |
| Pipe Centres:                |               |            |        |        |
| Colour/Finish:               |               |            |        |        |
| COIOUT/FINISN:               |               |            |        |        |