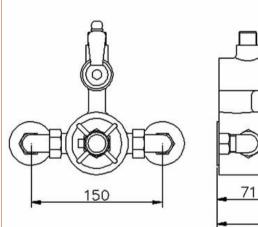

## TECHNICAL DATA SHEET

ROXOR

Sales Code: CP148

**Description:** Trad Twin Exp Valve And Rigid Riser Kit

R

140

80

| Length (mm):                 |               |            |        |        |
|------------------------------|---------------|------------|--------|--------|
| Width (mm):                  |               |            |        |        |
| Height (mm):                 |               |            |        |        |
| Depth (mm):                  |               |            |        |        |
| Nett Weight (kg):            | 0.5           | 5          |        |        |
|                              | 0.0           | 5          |        |        |
| Packaging Dimensions         |               |            |        |        |
| Length (mm):                 | 550           |            |        |        |
| Width (mm):                  | 550           |            |        |        |
| Height (mm):                 | 550           |            |        |        |
| Gross Weight (kg):           | 0.55          |            |        |        |
| Packaging Data               |               |            |        |        |
| Box Colour:                  |               |            |        |        |
| Box Qty:                     | 0             |            |        |        |
| Label Size:                  | 0             | x 0        |        |        |
| Label Colour:                |               |            |        |        |
| Label Qty:                   | 0             |            |        |        |
| Outer Box Dimensions (If     | Applicable    | e)         |        |        |
| Length (mm):                 | rr            | ,          |        |        |
| Width (mm):                  |               |            |        |        |
| Height (mm):                 |               |            |        |        |
| Depth (mm):                  |               |            |        |        |
| Gross Weight (kg):           |               |            |        |        |
| Barcode:                     | 5055369037179 |            |        |        |
|                              |               | 3303031113 |        |        |
| Product Details              |               |            |        |        |
| Country of Origin:           |               |            |        |        |
| Fitting Instruction:         | Yes           |            |        |        |
| Product Material:            |               |            |        |        |
| Mount Type:                  |               |            |        |        |
| Outlet Elbow Supplied:       |               |            |        |        |
| Easy Clean:                  |               |            |        |        |
| Head Included:               |               |            |        |        |
| Handset Included:            |               |            |        |        |
| Body Jets Included:          |               |            |        |        |
| No of Body Jets:             |               |            |        |        |
| Operating Pressure (bar):    |               |            |        |        |
| Valve/Cartridge Type:        |               |            |        |        |
| Flow Rates (L/min): 0.1 bar: | 0.5 bar:      | 1 bar:     | 2 bar: | 3 bar: |
| TMV2 Approved:               | Approval No:  |            |        |        |
| TMV3 Approved:               | Approval No:  |            |        |        |
| WRAS Approved:               | Approval No:  |            |        |        |
| Head Function:               |               |            |        |        |
| Handset Function:            |               |            |        |        |
| Body Jet Info:               |               |            |        |        |
| Pipe Size:                   |               |            |        |        |
| Pipe Centres:                |               |            |        |        |
| Colour/Finish:               |               |            |        |        |
| COIOUT/FINISN:               |               |            |        |        |