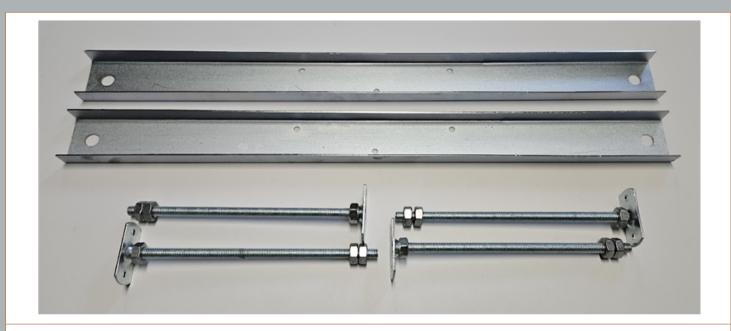

## ROXOR

Sales Code: NBL001

**Description:** Leg Set

| Product Dimensions         |                         |
|----------------------------|-------------------------|
| Length (mm):               | 570                     |
| Width (mm):                |                         |
| Depth (mm):                |                         |
| Nett Weight (kg):          | 1.9                     |
| Packaging Dimensions       |                         |
| Length (mm):               | 600                     |
| Width (mm):                | 60                      |
| Depth (mm):                | 60                      |
| Gross Weight (kg):         | 1.9                     |
| Packaging Data             |                         |
| Box Colour:                | Brown Cardboard Box     |
| Box Qty:                   | 1                       |
| Label Size:                | 50 x 38                 |
| Label Colour:              | White Label             |
| Label Qty:                 | 1                       |
| Outer Box Dimensions (I    | f Applicable)           |
| Length (mm):               |                         |
| Width (mm):                |                         |
| Height (mm):               |                         |
| Gross Weight (kg):         |                         |
| Barcode:                   | 5055275833612           |
| Product Details            |                         |
| Country of Origin:         | Poland                  |
| Fitting Instruction:       | No                      |
| Certification:             | FSC: N/A CE & UKCA: N/A |
| Material Colour Reference: | Not Applicable          |
| Product Material:          | Steel                   |
| Material Thickness:        | N/A                     |
| Volume (Ltr):              | N/A                     |
| Displaced Capacity:        | N/A                     |
| Leg Set Included:          | Not Applicable          |
| Waste Included:            | Not Applicable          |
| Drilled/Undrilled:         | Not Applicable          |
| Includes Grips:            | Not Applicable          |
| Embossed:                  | Not Applicable          |
| No of Tapholes:            | Not Applicable          |
| Anti-Slip:                 | Not Applicable          |