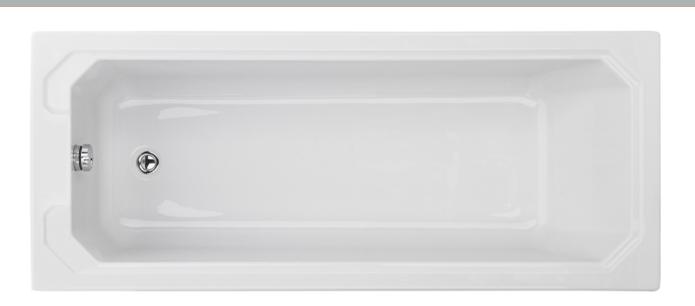

## ROXOR

Sales Code: NLB109 Description: Art Deco Bath (1700X700)

## **Packaging Details**

Barcode: 5055369040667

Sales Code: NLB109NL

**Description:** Art Deco Bath Nl700x700)

| <b>Product Dimensions</b>  |                        |
|----------------------------|------------------------|
| Length (mm):               | 1700                   |
| Width (mm):                | 700                    |
| Depth (mm):                | 400                    |
| Nett Weight (kg):          | 19.3                   |
| Packaging Dimensions       |                        |
| Length (mm):               | 1700                   |
| Width (mm):                | 720                    |
| Depth (mm):                | 400                    |
| Gross Weight (kg):         | 19.3                   |
| Packaging Data             |                        |
| Box Colour:                | Brown Cardboard Sleeve |
| Box Qty:                   | 1                      |
| Label Size:                | 100 x 50               |
| Label Colour:              | White Label            |
| Label Qty:                 | 2                      |
| Outer Box Dimensions (I    | f Applicable)          |
| Length (mm):               |                        |
| Width (mm):                |                        |
| Height (mm):               |                        |
| Gross Weight (kg):         |                        |
| Barcode:                   | 5055369040667          |
| <b>Product Details</b>     |                        |
| Country of Origin:         | Poland                 |
| Fitting Instruction:       | No                     |
| Certification:             | FSC: CE & UKCA: Yes    |
| Material Colour Reference: | European White         |
| Product Material:          | Acrylic                |
| Material Thickness:        | 4mm                    |
| Volume (Ltr):              | 178L                   |
| Displaced Capacity:        | 108L                   |
| Leg Set Included:          | Legset Not Included    |
| Waste Included:            | Waste Not Included     |
| Drilled/Undrilled:         | Undrilled For Taps     |
| Includes Grips:            | No Grips Supplied      |
| Embossed:                  | No                     |
| No of Tapholes:            | None                   |
| Anti-Slip:                 | No                     |