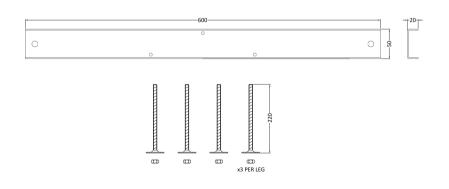

## ROXOR

Sales Code: NBL001

**Description:** Leg Set

| Product Dimensions         |                         |
|----------------------------|-------------------------|
| Length (mm):               | 570                     |
| Width (mm):                |                         |
| Depth (mm):                |                         |
| Nett Weight (kg):          | 1.9                     |
| Packaging Dimensions       |                         |
| Length (mm):               | 600                     |
| Width (mm):                | 60                      |
| Depth (mm):                | 60                      |
| Gross Weight (kg):         | 1.9                     |
| Packaging Data             |                         |
| Box Colour:                | Brown Cardboard Box     |
| Box Qty:                   | 1                       |
| Label Size:                | 50 x 38                 |
| Label Colour:              | White Label             |
| Label Qty:                 | 1                       |
| Outer Box Dimensions (I    | f Applicable)           |
| Length (mm):               |                         |
| Width (mm):                |                         |
| Height (mm):               |                         |
| Gross Weight (kg):         |                         |
| Barcode:                   | 5055275833612           |
| Product Details            |                         |
| Country of Origin:         | Poland                  |
| Fitting Instruction:       | No                      |
| Certification:             | FSC: N/A CE & UKCA: N/A |
| Material Colour Reference: | Not Applicable          |
| Product Material:          | Steel                   |
| Material Thickness:        | N/A                     |
| Volume (Ltr):              | N/A                     |
| Displaced Capacity:        | N/A                     |
| Leg Set Included:          | Not Applicable          |
| Waste Included:            | Not Applicable          |
| Drilled/Undrilled:         | Not Applicable          |
| Includes Grips:            | Not Applicable          |
| Embossed:                  | Not Applicable          |
| No of Tapholes:            | Not Applicable          |
| Anti-Slip:                 | Not Applicable          |