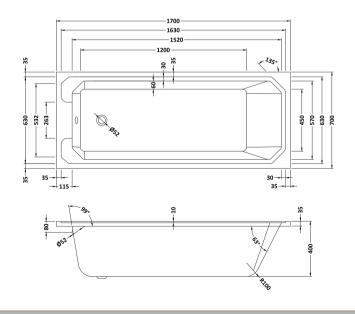

## **Packaging Details**

Barcode: 5055369040667

Sales Code: NLB109NL

**Description:** Art Deco Bath Nl700x700)

| <b>Product Dimensions</b>  |                        |
|----------------------------|------------------------|
| Length (mm):               | 1700                   |
| Width (mm):                | 700                    |
| Depth (mm):                | 400                    |
| Nett Weight (kg):          | 19.3                   |
| Packaging Dimensions       |                        |
| Length (mm):               | 1700                   |
| Width (mm):                | 720                    |
| Depth (mm):                | 400                    |
| Gross Weight (kg):         | 19.3                   |
| Packaging Data             |                        |
| Box Colour:                | Brown Cardboard Sleeve |
| Box Qty:                   | 1                      |
| Label Size:                | 100 x 50               |
| Label Colour:              | White Label            |
| Label Qty:                 | 2                      |
| Outer Box Dimensions (I    | f Applicable)          |
| Length (mm):               |                        |
| Width (mm):                |                        |
| Height (mm):               |                        |
| Gross Weight (kg):         |                        |
| Barcode:                   | 5055369040667          |
| <b>Product Details</b>     |                        |
| Country of Origin:         | Poland                 |
| Fitting Instruction:       | No                     |
| Certification:             | FSC: CE & UKCA: Yes    |
| Material Colour Reference: | European White         |
| Product Material:          | Acrylic                |
| Material Thickness:        | 4mm                    |
| Volume (Ltr):              | 178L                   |
| Displaced Capacity:        | 108L                   |
| Leg Set Included:          | Legset Not Included    |
| Waste Included:            | Waste Not Included     |
| Drilled/Undrilled:         | Undrilled For Taps     |
| Includes Grips:            | No Grips Supplied      |
| Embossed:                  | No                     |
| No of Tapholes:            | None                   |
| Anti-Slip:                 | No                     |