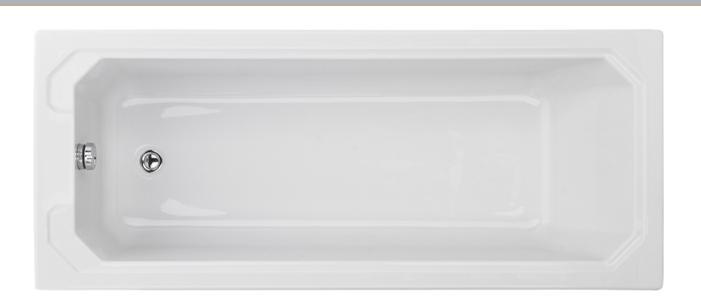

## ROXOR

Sales Code: NLB109 Description: Art Deco Bath (1700X700)

## **Packaging Details**

Barcode: 5055369040667

Sales Code: NLB109NL

**Description:** Art Deco Bath Nl700x700)

| <b>Product Dimensions</b>  |                        |
|----------------------------|------------------------|
| Length (mm):               | 1700                   |
| Width (mm):                | 700                    |
| Depth (mm):                | 400                    |
| Nett Weight (kg):          | 19.3                   |
| Packaging Dimensions       |                        |
| Length (mm):               | 1700                   |
| Width (mm):                | 720                    |
| Depth (mm):                | 400                    |
| Gross Weight (kg):         | 19.3                   |
| Packaging Data             |                        |
| Box Colour:                | Brown Cardboard Sleeve |
| Box Qty:                   | 1                      |
| Label Size:                | 100 x 50               |
| Label Colour:              | White Label            |
| Label Qty:                 | 2                      |
| Outer Box Dimensions (I    | f Applicable)          |
| Length (mm):               |                        |
| Width (mm):                |                        |
| Height (mm):               |                        |
| Gross Weight (kg):         |                        |
| Barcode:                   | 5055369040667          |
| <b>Product Details</b>     |                        |
| Country of Origin:         | Poland                 |
| Fitting Instruction:       | No                     |
| Certification:             | FSC: CE & UKCA: Yes    |
| Material Colour Reference: | European White         |
| Product Material:          | Acrylic                |
| Material Thickness:        | 4mm                    |
| Volume (Ltr):              | 178L                   |
| Displaced Capacity:        | 108L                   |
| Leg Set Included:          | Legset Not Included    |
| Waste Included:            | Waste Not Included     |
| Drilled/Undrilled:         | Undrilled For Taps     |
| Includes Grips:            | No Grips Supplied      |
| Embossed:                  | No                     |
| No of Tapholes:            | None                   |
| Anti-Slip:                 | No                     |