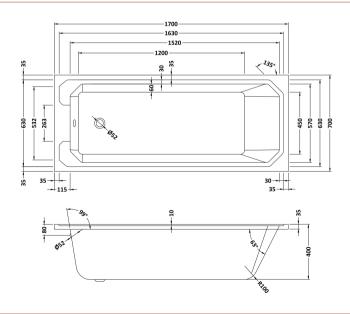

## **Packaging Details**

Barcode: 5055369040667

Sales Code: NLB109NL

**Description:** Art Deco Bath Nl700x700)

| <b>Product Dimensions</b>  |                        |
|----------------------------|------------------------|
| Length (mm):               | 1700                   |
| Width (mm):                | 700                    |
| Depth (mm):                | 400                    |
| Nett Weight (kg):          | 19.3                   |
| Packaging Dimensions       |                        |
| Length (mm):               | 1700                   |
| Width (mm):                | 720                    |
| Depth (mm):                | 400                    |
| Gross Weight (kg):         | 19.3                   |
| Packaging Data             |                        |
| Box Colour:                | Brown Cardboard Sleeve |
| Box Qty:                   | 1                      |
| Label Size:                | 100 x 50               |
| Label Colour:              | White Label            |
| Label Qty:                 | 2                      |
| Outer Box Dimensions (I    | f Applicable)          |
| Length (mm):               |                        |
| Width (mm):                |                        |
| Height (mm):               |                        |
| Gross Weight (kg):         |                        |
| Barcode:                   | 5055369040667          |
| <b>Product Details</b>     |                        |
| Country of Origin:         | Poland                 |
| Fitting Instruction:       | No                     |
| Certification:             | FSC: CE & UKCA: Yes    |
| Material Colour Reference: | European White         |
| Product Material:          | Acrylic                |
| Material Thickness:        | 4mm                    |
| Volume (Ltr):              | 178L                   |
| Displaced Capacity:        | 108L                   |
| Leg Set Included:          | Legset Not Included    |
| Waste Included:            | Waste Not Included     |
| Drilled/Undrilled:         | Undrilled For Taps     |
| Includes Grips:            | No Grips Supplied      |
| Embossed:                  | No                     |
| No of Tapholes:            | None                   |
| Anti-Slip:                 | No                     |