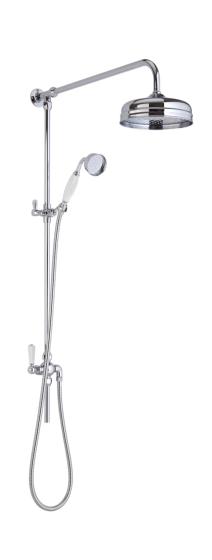

Sales Code: AM312 Description: Victorian Grand Rigid Riser Kit

| <b>Product Dimensions</b>       |                                                 |
|---------------------------------|-------------------------------------------------|
| Length (mm):                    |                                                 |
| Width (mm):                     | 194                                             |
| Height (mm):                    | 1260                                            |
| Depth (mm):                     | 670                                             |
| Nett Weight (kg):               | 4.7                                             |
| <b>Packaging Dimensions</b>     |                                                 |
| Length (mm):                    | 1100                                            |
| Width (mm):                     | 240                                             |
| Height (mm):                    | 110                                             |
| Gross Weight (kg):              | 5.2                                             |
| Packaging Data                  |                                                 |
| Box Colour:                     | White Cardboard Box                             |
| Box Qty:                        | 1                                               |
| Label Size:                     | 100 x 50                                        |
| Label Colour:                   |                                                 |
|                                 | White Label                                     |
| Label Qty:                      | <del></del>                                     |
| Outer Box Dimensions (If        | Applicable)                                     |
| Length (mm):                    |                                                 |
| Width (mm):                     |                                                 |
| Height (mm):                    |                                                 |
| Depth (mm):                     |                                                 |
| Gross Weight (kg):              | 19                                              |
| Barcode:                        | 5055146129714                                   |
| Product Details                 |                                                 |
| Country of Origin:              | China                                           |
| Fitting Instruction:            | No                                              |
| Product Material:               | Brass                                           |
| Mount Type:                     | Surface, Wall                                   |
| Outlet Elbow Supplied:          | No                                              |
| Easy Clean:                     | No                                              |
| Head Included:                  | Yes                                             |
| Handset Included:               | Yes                                             |
| Body Jets Included:             | No                                              |
| No of Body Jets:                | Not Applicable                                  |
| Operating Pressure (bar):       | 0.5                                             |
| Valve/Cartridge Type:           | Not Applicable                                  |
| Flow Rates (L/min): 0.1 bar: N/ | A 0.5 bar: N/A 1 bar: N/A 2 bar: N/A 3 bar: N/A |
| TMV2 Approved: No               | Approval No: N/A                                |
| TMV3 Approved: No               | Approval No: N/A                                |
| WRAS Approved: No               | Approval No: N/A                                |
| Head Function:                  | Single                                          |
| Handset Function:               | Single Setting                                  |
| Body Jet Info:                  | Not Applicable                                  |
| Pipe Size:                      | 18 mm                                           |
| Pipe Centres:                   | N/A                                             |
| Colour/Finish:                  | Chrome                                          |
| Hose Included:                  | Yes                                             |
| No. of Outlets:                 | 2                                               |
|                                 |                                                 |