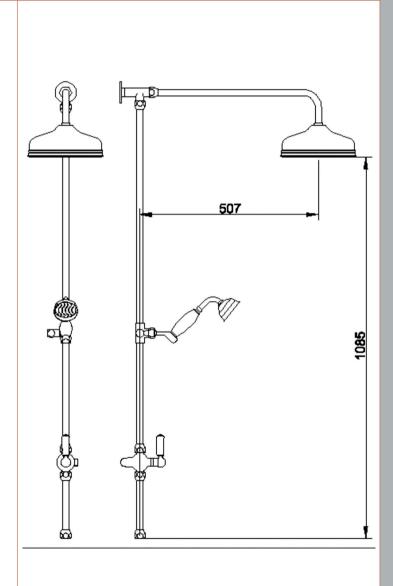

Sales Code: AM312 Description: Victorian Grand Rigid Riser Kit

| <b>Product Dimensions</b>       |                                                 |
|---------------------------------|-------------------------------------------------|
| Length (mm):                    |                                                 |
| Width (mm):                     | 194                                             |
| Height (mm):                    | 1260                                            |
| Depth (mm):                     | 670                                             |
| Nett Weight (kg):               | 4.7                                             |
| <b>Packaging Dimensions</b>     |                                                 |
| Length (mm):                    | 1100                                            |
| Width (mm):                     | 240                                             |
| Height (mm):                    | 110                                             |
| Gross Weight (kg):              | 5.2                                             |
| Packaging Data                  |                                                 |
| Box Colour:                     | White Cardboard Box                             |
| Box Qty:                        | 1                                               |
| Label Size:                     | 100 x 50                                        |
| Label Colour:                   |                                                 |
|                                 | White Label                                     |
| Label Qty:                      | <del></del>                                     |
| Outer Box Dimensions (If        | Applicable)                                     |
| Length (mm):                    |                                                 |
| Width (mm):                     |                                                 |
| Height (mm):                    |                                                 |
| Depth (mm):                     |                                                 |
| Gross Weight (kg):              | 19                                              |
| Barcode:                        | 5055146129714                                   |
| Product Details                 |                                                 |
| Country of Origin:              | China                                           |
| Fitting Instruction:            | No                                              |
| Product Material:               | Brass                                           |
| Mount Type:                     | Surface, Wall                                   |
| Outlet Elbow Supplied:          | No                                              |
| Easy Clean:                     | No                                              |
| Head Included:                  | Yes                                             |
| Handset Included:               | Yes                                             |
| Body Jets Included:             | No                                              |
| No of Body Jets:                | Not Applicable                                  |
| Operating Pressure (bar):       | 0.5                                             |
| Valve/Cartridge Type:           | Not Applicable                                  |
| Flow Rates (L/min): 0.1 bar: N/ | A 0.5 bar: N/A 1 bar: N/A 2 bar: N/A 3 bar: N/A |
| TMV2 Approved: No               | Approval No: N/A                                |
| TMV3 Approved: No               | Approval No: N/A                                |
| WRAS Approved: No               | Approval No: N/A                                |
| Head Function:                  | Single                                          |
| Handset Function:               | Single Setting                                  |
| Body Jet Info:                  | Not Applicable                                  |
| Pipe Size:                      | 18 mm                                           |
| Pipe Centres:                   | N/A                                             |
| Colour/Finish:                  | Chrome                                          |
| Hose Included:                  | Yes                                             |
| No. of Outlets:                 | 2                                               |
|                                 |                                                 |