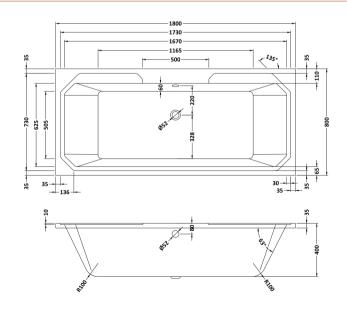

Sales Code: NLB114

**Description:** Art Deco Bath (1800X800)

| <b>Product Dimensions</b>   |                        |
|-----------------------------|------------------------|
| Length (mm):                | 1800                   |
| Width (mm):                 | 800                    |
| Depth (mm):                 | 400                    |
| Nett Weight (kg):           | 22                     |
| <b>Packaging Dimensions</b> |                        |
| Length (mm):                | 1850                   |
| Width (mm):                 | 820                    |
| Depth (mm):                 | 440                    |
| Gross Weight (kg):          | 22                     |
| Packaging Data              |                        |
| Box Colour:                 | Brown Cardboard Sleeve |
| Box Qty:                    | 1                      |
| Label Size:                 | 100 x 50               |
| Label Colour:               | White Label            |
| Label Qty:                  | 2                      |
| Outer Box Dimensions (I     | f Applicable)          |
| Length (mm):                |                        |
| Width (mm):                 |                        |
| Height (mm):                |                        |
| Gross Weight (kg):          |                        |
| Barcode:                    | 5055369040681          |
| <b>Product Details</b>      |                        |
| Country of Origin:          | Poland                 |
| Fitting Instruction:        | No                     |
| Certification:              | FSC: CE & UKCA: Yes    |
| Material Colour Reference:  | European White         |
| Product Material:           | Acrylic                |
| Material Thickness:         | 4mm                    |
| Volume (Ltr):               | 215                    |
| Displaced Capacity:         | 145                    |
| Leg Set Included:           | Legset Not Included    |
| Waste Included:             | Waste Not Included     |
| Drilled/Undrilled:          | Undrilled For Taps     |
| Includes Grips:             | No Grips Supplied      |
| Embossed:                   | No                     |
| No of Tapholes:             | None                   |
| Anti-Slip:                  | No                     |
|                             |                        |