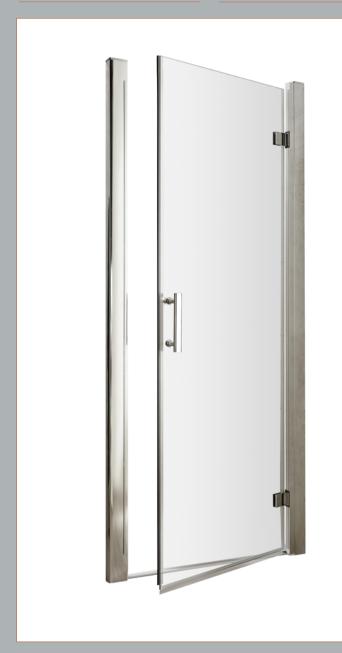

Sales Code: AQHD70 Description: Pacific Hinged Shower Door 700mm

| <b>Product Dimensions</b>  |                               |
|----------------------------|-------------------------------|
| Height (mm):               | 1850                          |
| Width (mm):                | 690                           |
| Depth (mm):                | 44                            |
| Nett Weight (kg):          | 24.5                          |
| Packaging Dimensions       |                               |
| Height (mm):               | 1910                          |
| Width (mm):                | 725                           |
| Length (mm):               | 65                            |
| Gross Weight (kg):         | 24.5                          |
| Packaging Data             |                               |
| Box Colour:                | Brown Cardboard Box - Printed |
| Box Qty:                   | 1                             |
| Label Size:                | 100 x 50                      |
| Label Colour:              | Not Applicable                |
| Label Qty:                 | 0                             |
| Outer Box Dimensions (If A | Applicable)                   |
| Height (mm):               |                               |
| Width (mm):                |                               |
| Depth (mm):                |                               |
| Length (mm):               |                               |
| Gross Weight (kg):         |                               |
| Barcode:                   | 5055369080359                 |
| <b>Product Details</b>     |                               |
| Country of Origin:         | China                         |
| Fitting Instruction:       | No                            |
| CE & UKCA:                 | Yes                           |
| Profile Material:          | Aluminium                     |
| Profile Finish:            | Polished Chrome               |
| Adjustments (mm):          | 645mm - 690mm                 |
| Entry Width (mm):          | 520mm                         |
| Swing In Dim (mm):         | N/A                           |
| Swing Out Dim (mm):        | 520mm                         |
| Radius (mm):               | Not Applicable                |
| Glass Thickness (mm):      | 6                             |
| Easy Fit:                  | No                            |
| Easy Clean:                | No                            |
| Handle Style:              | Square T Shape Handle         |
| Handle Material:           | Metal                         |
| Enclosure Design:          | Semi-Frameless                |
| Wheel Type:                | Not Applicable                |
| Support Bar Included:      | Support Bar Not Included      |
| Extras:                    | None                          |
|                            |                               |