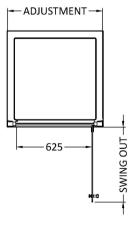

Sales Code: AQHD70 Description: Pacific Hinged Shower Door 700mm

| <b>Product Dimensions</b>  |                               |
|----------------------------|-------------------------------|
| Height (mm):               | 1850                          |
| Width (mm):                | 690                           |
| Depth (mm):                | 44                            |
| Nett Weight (kg):          | 24.5                          |
| Packaging Dimensions       |                               |
| Height (mm):               | 1910                          |
| Width (mm):                | 725                           |
| Length (mm):               | 65                            |
| Gross Weight (kg):         | 24.5                          |
| Packaging Data             |                               |
| Box Colour:                | Brown Cardboard Box - Printed |
| Box Qty:                   | 1                             |
| Label Size:                | 100 x 50                      |
| Label Colour:              | Not Applicable                |
| Label Qty:                 | 0                             |
| Outer Box Dimensions (If A | Applicable)                   |
| Height (mm):               |                               |
| Width (mm):                |                               |
| Depth (mm):                |                               |
| Length (mm):               |                               |
| Gross Weight (kg):         |                               |
| Barcode:                   | 5055369080359                 |
| <b>Product Details</b>     |                               |
| Country of Origin:         | China                         |
| Fitting Instruction:       | No                            |
| CE & UKCA:                 | Yes                           |
| Profile Material:          | Aluminium                     |
| Profile Finish:            | Polished Chrome               |
| Adjustments (mm):          | 645mm - 690mm                 |
| Entry Width (mm):          | 520mm                         |
| Swing In Dim (mm):         | N/A                           |
| Swing Out Dim (mm):        | 520mm                         |
| Radius (mm):               | Not Applicable                |
| Glass Thickness (mm):      | 6                             |
| Easy Fit:                  | No                            |
| Easy Clean:                | No                            |
| Handle Style:              | Square T Shape Handle         |
| Handle Material:           | Metal                         |
| Enclosure Design:          | Semi-Frameless                |
| Wheel Type:                | Not Applicable                |
| Support Bar Included:      | Support Bar Not Included      |
| Extras:                    | None                          |
|                            |                               |