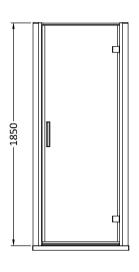

Sales Code: AQHD70 Description: Pacific Hinged Shower Door 700mm

| <b>Product Dimensions</b>  |                               |
|----------------------------|-------------------------------|
| Height (mm):               | 1850                          |
| Width (mm):                | 690                           |
| Depth (mm):                | 44                            |
| Nett Weight (kg):          | 24.5                          |
| Packaging Dimensions       |                               |
| Height (mm):               | 1910                          |
| Width (mm):                | 725                           |
| Length (mm):               | 65                            |
| Gross Weight (kg):         | 24.5                          |
| Packaging Data             |                               |
| Box Colour:                | Brown Cardboard Box - Printed |
| Box Qty:                   | 1                             |
| Label Size:                | 100 x 50                      |
| Label Colour:              | Not Applicable                |
| Label Qty:                 | 0                             |
| Outer Box Dimensions (If A | Applicable)                   |
| Height (mm):               |                               |
| Width (mm):                |                               |
| Depth (mm):                |                               |
| Length (mm):               |                               |
| Gross Weight (kg):         |                               |
| Barcode:                   | 5055369080359                 |
| <b>Product Details</b>     |                               |
| Country of Origin:         | China                         |
| Fitting Instruction:       | No                            |
| CE & UKCA:                 | Yes                           |
| Profile Material:          | Aluminium                     |
| Profile Finish:            | Polished Chrome               |
| Adjustments (mm):          | 645mm - 690mm                 |
| Entry Width (mm):          | 520mm                         |
| Swing In Dim (mm):         | N/A                           |
| Swing Out Dim (mm):        | 520mm                         |
| Radius (mm):               | Not Applicable                |
| Glass Thickness (mm):      | 6                             |
| Easy Fit:                  | No                            |
| Easy Clean:                | No                            |
| Handle Style:              | Square T Shape Handle         |
| Handle Material:           | Metal                         |
| Enclosure Design:          | Semi-Frameless                |
| Wheel Type:                | Not Applicable                |
| Support Bar Included:      | Support Bar Not Included      |
| Extras:                    | None                          |
|                            |                               |