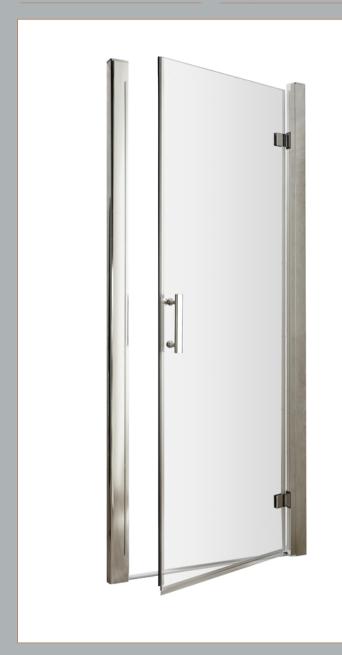

Sales Code: AQHD76 Description: Pacific Hinged Shower Door 760mm

| <b>Product Dimensions</b>  |                               |
|----------------------------|-------------------------------|
| Height (mm):               | 1850                          |
| Width (mm):                | 750                           |
| Depth (mm):                | 44                            |
| Nett Weight (kg):          | 25.1                          |
| Packaging Dimensions       |                               |
| Height (mm):               | 1910                          |
| Width (mm):                | 785                           |
| Length (mm):               | 65                            |
| Gross Weight (kg):         | 25.1                          |
| Packaging Data             |                               |
| Box Colour:                | Brown Cardboard Box - Printed |
| Box Qty:                   | 1                             |
| Label Size:                | 100 x 50                      |
| Label Colour:              | Not Applicable                |
| Label Qty:                 | 0                             |
| Outer Box Dimensions (If A | applicable)                   |
| Height (mm):               |                               |
| Width (mm):                |                               |
| Depth (mm):                |                               |
| Length (mm):               |                               |
| Gross Weight (kg):         |                               |
| Barcode:                   | 5055369080366                 |
| Product Details            |                               |
| Country of Origin:         | China                         |
| Fitting Instruction:       | No                            |
| CE & UKCA:                 | Yes                           |
| Profile Material:          | Aluminium                     |
| Profile Finish:            | Polished Chrome               |
| Adjustments (mm):          | 705mm - 750mm                 |
| Entry Width (mm):          | 580mm                         |
| Swing In Dim (mm):         | N/A                           |
| Swing Out Dim (mm):        | 580mm                         |
| Radius (mm):               | Not Applicable                |
| Glass Thickness (mm):      | 6                             |
| Easy Fit:                  | No                            |
| Easy Clean:                | No                            |
| Handle Style:              | Square T Shape Handle         |
| Handle Material:           |                               |
|                            | Metal                         |
| Enclosure Design:          | Metal<br>Semi-Frameless       |
| Wheel Type:                |                               |
|                            | Semi-Frameless                |