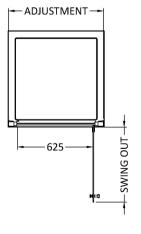

Sales Code: AQHD76 Description: Pacific Hinged Shower Door 760mm

| <b>Product Dimensions</b>  |                               |
|----------------------------|-------------------------------|
| Height (mm):               | 1850                          |
| Width (mm):                | 750                           |
| Depth (mm):                | 44                            |
| Nett Weight (kg):          | 25.1                          |
| Packaging Dimensions       |                               |
| Height (mm):               | 1910                          |
| Width (mm):                | 785                           |
| Length (mm):               | 65                            |
| Gross Weight (kg):         | 25.1                          |
| Packaging Data             |                               |
| Box Colour:                | Brown Cardboard Box - Printed |
| Box Qty:                   | 1                             |
| Label Size:                | 100 x 50                      |
| Label Colour:              | Not Applicable                |
| Label Qty:                 | 0                             |
| Outer Box Dimensions (If A | applicable)                   |
| Height (mm):               |                               |
| Width (mm):                |                               |
| Depth (mm):                |                               |
| Length (mm):               |                               |
| Gross Weight (kg):         |                               |
| Barcode:                   | 5055369080366                 |
| Product Details            |                               |
| Country of Origin:         | China                         |
| Fitting Instruction:       | No                            |
| CE & UKCA:                 | Yes                           |
| Profile Material:          | Aluminium                     |
| Profile Finish:            | Polished Chrome               |
| Adjustments (mm):          | 705mm - 750mm                 |
| Entry Width (mm):          | 580mm                         |
| Swing In Dim (mm):         | N/A                           |
| Swing Out Dim (mm):        | 580mm                         |
| Radius (mm):               | Not Applicable                |
| Glass Thickness (mm):      | 6                             |
| Easy Fit:                  | No                            |
| Easy Clean:                | No                            |
| Handle Style:              | Square T Shape Handle         |
| Handle Material:           |                               |
|                            | Metal                         |
| Enclosure Design:          | Metal<br>Semi-Frameless       |
| Wheel Type:                |                               |
|                            | Semi-Frameless                |