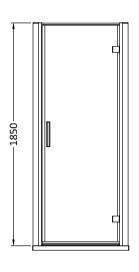

Sales Code: AQHD76 Description: Pacific Hinged Shower Door 760mm

| <b>Product Dimensions</b>  |                               |
|----------------------------|-------------------------------|
| Height (mm):               | 1850                          |
| Width (mm):                | 750                           |
| Depth (mm):                | 44                            |
| Nett Weight (kg):          | 25.1                          |
| Packaging Dimensions       |                               |
| Height (mm):               | 1910                          |
| Width (mm):                | 785                           |
| Length (mm):               | 65                            |
| Gross Weight (kg):         | 25.1                          |
| Packaging Data             |                               |
| Box Colour:                | Brown Cardboard Box - Printed |
| Box Qty:                   | 1                             |
| Label Size:                | 100 x 50                      |
| Label Colour:              | Not Applicable                |
| Label Qty:                 | 0                             |
| Outer Box Dimensions (If A | applicable)                   |
| Height (mm):               |                               |
| Width (mm):                |                               |
| Depth (mm):                |                               |
| Length (mm):               |                               |
| Gross Weight (kg):         |                               |
| Barcode:                   | 5055369080366                 |
| Product Details            |                               |
| Country of Origin:         | China                         |
| Fitting Instruction:       | No                            |
| CE & UKCA:                 | Yes                           |
| Profile Material:          | Aluminium                     |
| Profile Finish:            | Polished Chrome               |
| Adjustments (mm):          | 705mm - 750mm                 |
| Entry Width (mm):          | 580mm                         |
| Swing In Dim (mm):         | N/A                           |
| Swing Out Dim (mm):        | 580mm                         |
| Radius (mm):               | Not Applicable                |
| Glass Thickness (mm):      | 6                             |
| Easy Fit:                  | No                            |
| Easy Clean:                | No                            |
| Handle Style:              | Square T Shape Handle         |
| Handle Material:           |                               |
|                            | Metal                         |
| Enclosure Design:          | Metal<br>Semi-Frameless       |
| Wheel Type:                |                               |
|                            | Semi-Frameless                |