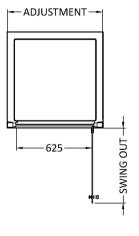

Sales Code: AQHD80 Description: Pacific Hinged Shower Door 800mm

| <b>Product Dimensions</b>   |                               |
|-----------------------------|-------------------------------|
| Height (mm):                | 1850                          |
| Width (mm):                 | 790                           |
| Depth (mm):                 | 44                            |
| Nett Weight (kg):           | 26.5                          |
| <b>Packaging Dimensions</b> |                               |
| Height (mm):                | 1910                          |
| Width (mm):                 | 825                           |
| Length (mm):                | 65                            |
| Gross Weight (kg):          | 26.5                          |
| Packaging Data              |                               |
| Box Colour:                 | Brown Cardboard Box - Printed |
| Box Qty:                    | 1                             |
| Label Size:                 | 100 x 50                      |
| Label Colour:               | Not Applicable                |
| Label Qty:                  | 0                             |
| Outer Box Dimensions (If    | Applicable)                   |
| Height (mm):                |                               |
| Width (mm):                 |                               |
| Depth (mm):                 |                               |
| Length (mm):                |                               |
| Gross Weight (kg):          |                               |
| Barcode:                    | 5055369080373                 |
| <b>Product Details</b>      |                               |
| Country of Origin:          | China                         |
| Fitting Instruction:        | No                            |
| CE & UKCA:                  | Yes                           |
| Profile Material:           | Aluminium                     |
| Profile Finish:             | Polished Chrome               |
| Adjustments (mm):           | 745mm - 790mm                 |
| Entry Width (mm):           | 620mm                         |
| Swing In Dim (mm):          | N/A                           |
| Swing Out Dim (mm):         | 620mm                         |
| Radius (mm):                | Not Applicable                |
| Glass Thickness (mm):       | 6                             |
| Easy Fit:                   | No                            |
| Easy Clean:                 | No                            |
| Handle Style:               | Square T Shape Handle         |
| Handle Material:            | Metal                         |
| Enclosure Design:           | Semi-Frameless                |
| Wheel Type:                 | Not Applicable                |
| Support Bar Included:       | Support Bar Not Included      |
| Extras:                     | None                          |