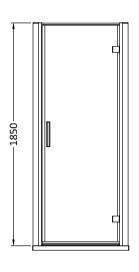

Sales Code: AQHD80 Description: Pacific Hinged Shower Door 800mm

| <b>Product Dimensions</b>   |                               |
|-----------------------------|-------------------------------|
| Height (mm):                | 1850                          |
| Width (mm):                 | 790                           |
| Depth (mm):                 | 44                            |
| Nett Weight (kg):           | 26.5                          |
| <b>Packaging Dimensions</b> |                               |
| Height (mm):                | 1910                          |
| Width (mm):                 | 825                           |
| Length (mm):                | 65                            |
| Gross Weight (kg):          | 26.5                          |
| Packaging Data              |                               |
| Box Colour:                 | Brown Cardboard Box - Printed |
| Box Qty:                    | 1                             |
| Label Size:                 | 100 x 50                      |
| Label Colour:               | Not Applicable                |
| Label Qty:                  | 0                             |
| Outer Box Dimensions (If    | Applicable)                   |
| Height (mm):                |                               |
| Width (mm):                 |                               |
| Depth (mm):                 |                               |
| Length (mm):                |                               |
| Gross Weight (kg):          |                               |
| Barcode:                    | 5055369080373                 |
| <b>Product Details</b>      |                               |
| Country of Origin:          | China                         |
| Fitting Instruction:        | No                            |
| CE & UKCA:                  | Yes                           |
| Profile Material:           | Aluminium                     |
| Profile Finish:             | Polished Chrome               |
| Adjustments (mm):           | 745mm - 790mm                 |
| Entry Width (mm):           | 620mm                         |
| Swing In Dim (mm):          | N/A                           |
| Swing Out Dim (mm):         | 620mm                         |
| Radius (mm):                | Not Applicable                |
| Glass Thickness (mm):       | 6                             |
| Easy Fit:                   | No                            |
| Easy Clean:                 | No                            |
| Handle Style:               | Square T Shape Handle         |
| Handle Material:            | Metal                         |
| Enclosure Design:           | Semi-Frameless                |
| Wheel Type:                 | Not Applicable                |
| Support Bar Included:       | Support Bar Not Included      |
| Extras:                     | None                          |