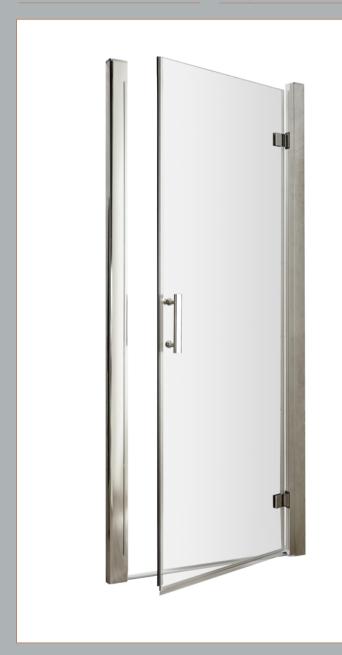

Sales Code: AQHD80 Description: Pacific Hinged Shower Door 800mm

| <b>Product Dimensions</b>   |                               |
|-----------------------------|-------------------------------|
| Height (mm):                | 1850                          |
| Width (mm):                 | 790                           |
| Depth (mm):                 | 44                            |
| Nett Weight (kg):           | 26.5                          |
| <b>Packaging Dimensions</b> |                               |
| Height (mm):                | 1910                          |
| Width (mm):                 | 825                           |
| Length (mm):                | 65                            |
| Gross Weight (kg):          | 26.5                          |
| Packaging Data              |                               |
| Box Colour:                 | Brown Cardboard Box - Printed |
| Box Qty:                    | 1                             |
| Label Size:                 | 100 x 50                      |
| Label Colour:               | Not Applicable                |
| Label Qty:                  | 0                             |
| Outer Box Dimensions (If    | Applicable)                   |
| Height (mm):                |                               |
| Width (mm):                 |                               |
| Depth (mm):                 |                               |
| Length (mm):                |                               |
| Gross Weight (kg):          |                               |
| Barcode:                    | 5055369080373                 |
| <b>Product Details</b>      |                               |
| Country of Origin:          | China                         |
| Fitting Instruction:        | No                            |
| CE & UKCA:                  | Yes                           |
| Profile Material:           | Aluminium                     |
| Profile Finish:             | Polished Chrome               |
| Adjustments (mm):           | 745mm - 790mm                 |
| Entry Width (mm):           | 620mm                         |
| Swing In Dim (mm):          | N/A                           |
| Swing Out Dim (mm):         | 620mm                         |
| Radius (mm):                | Not Applicable                |
| Glass Thickness (mm):       | 6                             |
| Easy Fit:                   | No                            |
| Easy Clean:                 | No                            |
| Handle Style:               | Square T Shape Handle         |
| Handle Material:            | Metal                         |
| Enclosure Design:           | Semi-Frameless                |
| Wheel Type:                 | Not Applicable                |
| Support Bar Included:       | Support Bar Not Included      |
| Extras:                     | None                          |