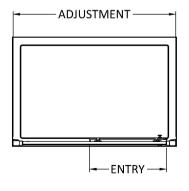

Sales Code: AQSL10 Description: Pacific Sliding Shower Door 1000mm

| <b>Product Dimensions</b> |                               |
|---------------------------|-------------------------------|
| Height (mm):              | 1850                          |
| Width (mm):               | 990                           |
| Depth (mm):               | 44                            |
| Nett Weight (kg):         | 30.5                          |
| Packaging Dimensions      |                               |
| Height (mm):              | 1910                          |
| Width (mm):               | 725                           |
| Length (mm):              | 65                            |
| Gross Weight (kg):        | 31                            |
| Packaging Data            |                               |
| Box Colour:               | Brown Cardboard Box - Printed |
| Box Qty:                  | 1                             |
| Label Size:               | 100 x 50                      |
| Label Colour:             | Not Applicable                |
| Label Qty:                | 0                             |
| Outer Box Dimensions (If  | Applicable)                   |
| Height (mm):              |                               |
| Width (mm):               |                               |
| Depth (mm):               |                               |
| Length (mm):              |                               |
| Gross Weight (kg):        |                               |
| Barcode:                  | 5055369080205                 |
| Product Details           |                               |
| Country of Origin:        | China                         |
| Fitting Instruction:      | No                            |
| CE & UKCA:                | Yes                           |
| Profile Material:         | Aluminium                     |
| Profile Finish:           | Polished Chrome               |
| Adjustments (mm):         | 945mm - 990mm                 |
| Entry Width (mm):         | 380mm                         |
| Swing In Dim (mm):        | N/A                           |
| Swing Out Dim (mm):       | N/A                           |
| Radius (mm):              | Not Applicable                |
| Glass Thickness (mm):     | 6                             |
| Easy Fit:                 | Yes                           |
| Easy Clean:               | No                            |
| Handle Style:             | Square T Shape Handle         |
| Handle Material:          | Metal                         |
| Enclosure Design:         | Framed                        |
| Wheel Type:               | Dual, Quick Release           |
| Support Bar Included:     | Support Bar Not Included      |
| Extras:                   | None                          |