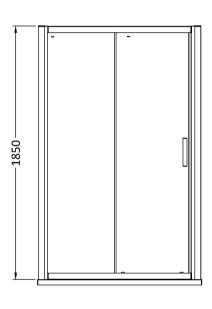

Sales Code: AQSL10 Description: Pacific Sliding Shower Door 1000mm

| <b>Product Dimensions</b> |                               |
|---------------------------|-------------------------------|
| Height (mm):              | 1850                          |
| Width (mm):               | 990                           |
| Depth (mm):               | 44                            |
| Nett Weight (kg):         | 30.5                          |
| Packaging Dimensions      |                               |
| Height (mm):              | 1910                          |
| Width (mm):               | 725                           |
| Length (mm):              | 65                            |
| Gross Weight (kg):        | 31                            |
| Packaging Data            |                               |
| Box Colour:               | Brown Cardboard Box - Printed |
| Box Qty:                  | 1                             |
| Label Size:               | 100 x 50                      |
| Label Colour:             | Not Applicable                |
| Label Qty:                | 0                             |
| Outer Box Dimensions (If  | Applicable)                   |
| Height (mm):              |                               |
| Width (mm):               |                               |
| Depth (mm):               |                               |
| Length (mm):              |                               |
| Gross Weight (kg):        |                               |
| Barcode:                  | 5055369080205                 |
| Product Details           |                               |
| Country of Origin:        | China                         |
| Fitting Instruction:      | No                            |
| CE & UKCA:                | Yes                           |
| Profile Material:         | Aluminium                     |
| Profile Finish:           | Polished Chrome               |
| Adjustments (mm):         | 945mm - 990mm                 |
| Entry Width (mm):         | 380mm                         |
| Swing In Dim (mm):        | N/A                           |
| Swing Out Dim (mm):       | N/A                           |
| Radius (mm):              | Not Applicable                |
| Glass Thickness (mm):     | 6                             |
| Easy Fit:                 | Yes                           |
| Easy Clean:               | No                            |
| Handle Style:             | Square T Shape Handle         |
| Handle Material:          | Metal                         |
| Enclosure Design:         | Framed                        |
| Wheel Type:               | Dual, Quick Release           |
| Support Bar Included:     | Support Bar Not Included      |
| Extras:                   | None                          |