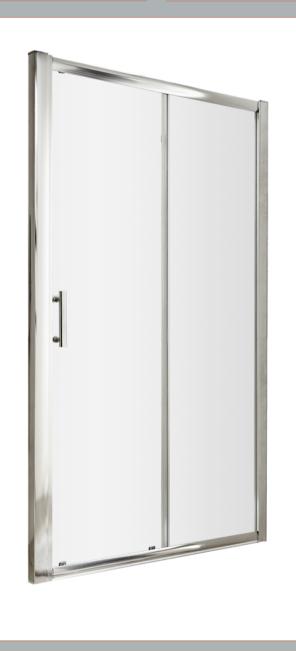

Sales Code: AQSL10 Description: Pacific Sliding Shower Door 1000mm

| <b>Product Dimensions</b> |                               |
|---------------------------|-------------------------------|
| Height (mm):              | 1850                          |
| Width (mm):               | 990                           |
| Depth (mm):               | 44                            |
| Nett Weight (kg):         | 30.5                          |
| Packaging Dimensions      |                               |
| Height (mm):              | 1910                          |
| Width (mm):               | 725                           |
| Length (mm):              | 65                            |
| Gross Weight (kg):        | 31                            |
| Packaging Data            |                               |
| Box Colour:               | Brown Cardboard Box - Printed |
| Box Qty:                  | 1                             |
| Label Size:               | 100 x 50                      |
| Label Colour:             | Not Applicable                |
| Label Qty:                | 0                             |
| Outer Box Dimensions (If  | Applicable)                   |
| Height (mm):              |                               |
| Width (mm):               |                               |
| Depth (mm):               |                               |
| Length (mm):              |                               |
| Gross Weight (kg):        |                               |
| Barcode:                  | 5055369080205                 |
| Product Details           |                               |
| Country of Origin:        | China                         |
| Fitting Instruction:      | No                            |
| CE & UKCA:                | Yes                           |
| Profile Material:         | Aluminium                     |
| Profile Finish:           | Polished Chrome               |
| Adjustments (mm):         | 945mm - 990mm                 |
| Entry Width (mm):         | 380mm                         |
| Swing In Dim (mm):        | N/A                           |
| Swing Out Dim (mm):       | N/A                           |
| Radius (mm):              | Not Applicable                |
| Glass Thickness (mm):     | 6                             |
| Easy Fit:                 | Yes                           |
| Easy Clean:               | No                            |
| Handle Style:             | Square T Shape Handle         |
| Handle Material:          | Metal                         |
| Enclosure Design:         | Framed                        |
| Wheel Type:               | Dual, Quick Release           |
| Support Bar Included:     | Support Bar Not Included      |
| Extras:                   | None                          |