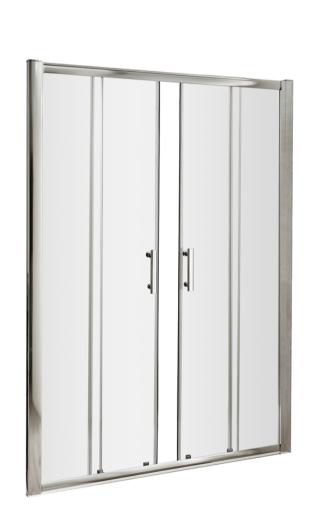

## ENCLOSURES

Sales Code: AQSLD14

-ENTRY ------

| Product Dimensions       |                               |
|--------------------------|-------------------------------|
| Height (mm):             | 1850                          |
| Width (mm):              | 1390                          |
| Depth (mm):              | 44                            |
| Nett Weight (kg):        | 43                            |
| Packaging Dimensions     |                               |
| Height (mm):             | 1910                          |
| Width (mm):              | 605                           |
| Length (mm):             | 65                            |
| Gross Weight (kg):       | 43                            |
| Packaging Data           |                               |
| Box Colour:              | Brown Cardboard Box - Printed |
| Box Qty:                 | 1                             |
| Label Size:              | 100 x 50                      |
| Label Colour:            | Not Applicable                |
| Label Qty:               | 0                             |
| Outer Box Dimensions (If | Applicable)                   |
| Height (mm):             |                               |
| Width (mm):              |                               |
| Depth (mm):              |                               |
| Length (mm):             |                               |
| Gross Weight (kg):       |                               |
| Barcode:                 | 5055369080274                 |
| Product Details          |                               |
| Country of Origin:       | China                         |
| Fitting Instruction:     | No                            |
| CE & UKCA:               | Yes                           |
| Profile Material:        | Aluminium                     |
| Profile Finish:          | Polished Chrome               |
| Adjustments (mm):        | 1345mm - 1390mm               |
| Entry Width (mm):        | 510mm                         |
| Swing In Dim (mm):       | N/A                           |
| Swing Out Dim (mm):      | N/A                           |
| Radius (mm):             | Not Applicable                |
| Glass Thickness (mm):    | 6                             |
| Easy Fit:                | Yes                           |
| Easy Clean:              | No                            |
| Handle Style:            | Square T Shape Handle         |
| Handle Material:         | Metal                         |
| Enclosure Design:        | Framed                        |
| Wheel Type:              | Dual, Quick Release           |
| Support Bar Included:    | Support Bar Not Included      |
| Extras:                  | None                          |
|                          |                               |