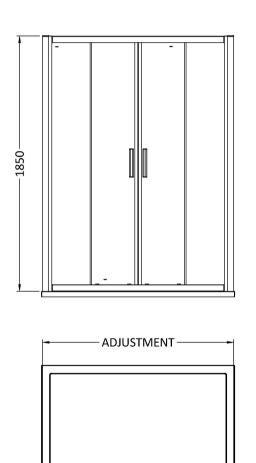

## ENCLOSURES

Sales Code: AQSLD14

-ENTRY ------

| Product Dimensions       |                               |
|--------------------------|-------------------------------|
| Height (mm):             | 1850                          |
| Width (mm):              | 1390                          |
| Depth (mm):              | 44                            |
| Nett Weight (kg):        | 43                            |
| Packaging Dimensions     |                               |
| Height (mm):             | 1910                          |
| Width (mm):              | 605                           |
| Length (mm):             | 65                            |
| Gross Weight (kg):       | 43                            |
| Packaging Data           |                               |
| Box Colour:              | Brown Cardboard Box - Printed |
| Box Qty:                 | 1                             |
| Label Size:              | 100 x 50                      |
| Label Colour:            | Not Applicable                |
| Label Qty:               | 0                             |
| Outer Box Dimensions (If | Applicable)                   |
| Height (mm):             |                               |
| Width (mm):              |                               |
| Depth (mm):              |                               |
| Length (mm):             |                               |
| Gross Weight (kg):       |                               |
| Barcode:                 | 5055369080274                 |
| Product Details          |                               |
| Country of Origin:       | China                         |
| Fitting Instruction:     | No                            |
| CE & UKCA:               | Yes                           |
| Profile Material:        | Aluminium                     |
| Profile Finish:          | Polished Chrome               |
| Adjustments (mm):        | 1345mm - 1390mm               |
| Entry Width (mm):        | 510mm                         |
| Swing In Dim (mm):       | N/A                           |
| Swing Out Dim (mm):      | N/A                           |
| Radius (mm):             | Not Applicable                |
| Glass Thickness (mm):    | 6                             |
| Easy Fit:                | Yes                           |
| Easy Clean:              | No                            |
| Handle Style:            | Square T Shape Handle         |
| Handle Material:         | Metal                         |
| Enclosure Design:        | Framed                        |
| Wheel Type:              | Dual, Quick Release           |
| Support Bar Included:    | Support Bar Not Included      |
| Extras:                  | None                          |
|                          |                               |