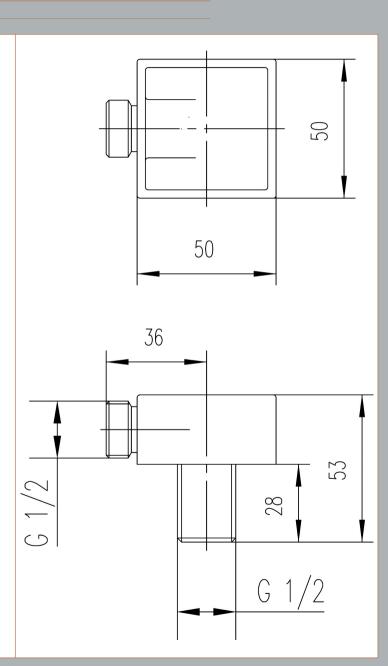

Sales Code: A3245 Description: Square Outlet Elbow

| <b>Product Dimensions</b>        |                                                 |
|----------------------------------|-------------------------------------------------|
| Length (mm):                     |                                                 |
| Width (mm):                      | 36                                              |
| Height (mm):                     | 53                                              |
| Depth (mm):                      | 36                                              |
| Nett Weight (kg):                | 0.23                                            |
| Packaging Dimensions             |                                                 |
| Length (mm):                     | 65                                              |
| Width (mm):                      | 65                                              |
| Height (mm):                     | 55                                              |
| Gross Weight (kg):               | 0.28                                            |
|                                  | 0,20                                            |
| Packaging Data                   | White Cardboard Box                             |
| Box Colour:                      |                                                 |
| Box Qty:                         | 1                                               |
| Label Size:                      | 100 x 50                                        |
| Label Colour:                    | White Label                                     |
| Label Qty:                       | 2                                               |
| <b>Outer Box Dimensions (If</b>  | Applicable)                                     |
| Length (mm):                     |                                                 |
| Width (mm):                      | 355                                             |
| Height (mm):                     | 305                                             |
| Depth (mm):                      | 355                                             |
| Gross Weight (kg):               | 28                                              |
| Barcode:                         | 5055146169529                                   |
| <b>Product Details</b>           |                                                 |
| Country of Origin:               | China                                           |
| Fitting Instruction:             | No                                              |
| Product Material:                | Brass/ABS                                       |
| Mount Type:                      | Surface, Wall                                   |
| Outlet Elbow Supplied:           | Yes                                             |
| Easy Clean:                      | Not Applicable                                  |
| Head Included:                   | No                                              |
| Handset Included:                | Not Applicable                                  |
| Body Jets Included:              | Not Applicable                                  |
| No of Body Jets:                 | Not Applicable                                  |
| Operating Pressure (bar):        |                                                 |
| Valve/Cartridge Type:            | Not Applicable                                  |
| Flow Rates (L/min): 0.1 bar: N/A | A 0.5 bar: N/A 1 bar: N/A 2 bar: N/A 3 bar: N/A |
| TMV2 Approved: No                | Approval No: N/A                                |
| TMV3 Approved: No                | Approval No: N/A                                |
| WRAS Approved: No                | Approval No: N/A                                |
| Head Function:                   | Not Applicable                                  |
| Handset Function:                | Not Applicable                                  |
| Body Jet Info:                   | Not Applicable                                  |
| Pipe Size:                       | Not Applicable                                  |
| Pipe Centres:                    | N/A                                             |
| Colour/Finish:                   | Chrome                                          |
| Hose Included:                   | No                                              |
| No. of Outlets:                  | N/A                                             |
|                                  |                                                 |