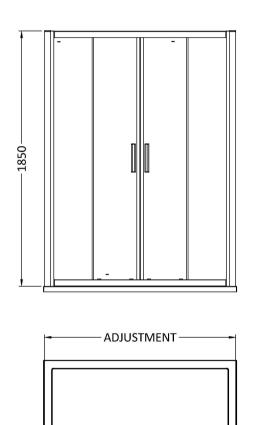

## ENCLOSURES

Sales Code: AQSLD16

-ENTRY ------

| Product Dimensions                  |                               |
|-------------------------------------|-------------------------------|
| Height (mm):                        | 1850                          |
| Width (mm):                         | 1590                          |
| Depth (mm):                         | 44                            |
| Nett Weight (kg):                   | 49.5                          |
| Packaging Dimensions                |                               |
| Height (mm):                        | 1910                          |
| Width (mm):                         | 655                           |
| Length (mm):                        | 65                            |
| Gross Weight (kg):                  | 49.5                          |
| Packaging Data                      |                               |
| Box Colour:                         | Brown Cardboard Box - Printed |
| Box Qty:                            | 1                             |
| Label Size:                         | 100 x 50                      |
| Label Colour:                       | Not Applicable                |
| Label Qty:                          | 0                             |
| <b>Outer Box Dimensions (If App</b> | licable)                      |
| Height (mm):                        |                               |
| Width (mm):                         |                               |
| Depth (mm):                         |                               |
| Length (mm):                        |                               |
| Gross Weight (kg):                  |                               |
| Barcode:                            | 5055369080298                 |
| Product Details                     |                               |
| Country of Origin:                  | China                         |
| Fitting Instruction:                | No                            |
| CE & UKCA:                          | Yes                           |
| Profile Material:                   | Aluminium                     |
| Profile Finish:                     | Polished Chrome               |
| Adjustments (mm):                   | 1545mm - 1590mm               |
| Entry Width (mm):                   | 610mm                         |
| Swing In Dim (mm):                  | N/A                           |
| Swing Out Dim (mm):                 | N/A                           |
| Radius (mm):                        | Not Applicable                |
| Glass Thickness (mm):               | 6                             |
| Easy Fit:                           | Yes                           |
| Easy Clean:                         | No                            |
| Handle Style:                       | Square T Shape Handle         |
| Handle Material:                    | Metal                         |
| Enclosure Design:                   |                               |
| Wheel Trunes                        | Framed                        |
| Wheel Type:                         | Framed<br>Dual, Quick Release |
| Support Bar Included:               |                               |