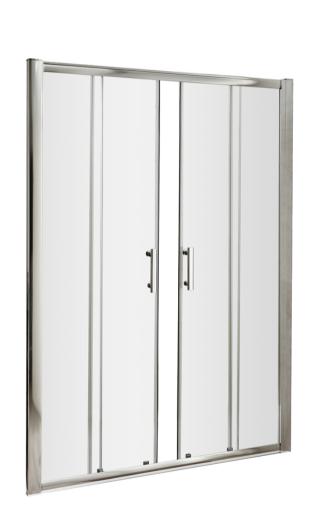

## ENCLOSURES

Sales Code: AQSLD16

-ENTRY ------

| Product Dimensions                  |                               |
|-------------------------------------|-------------------------------|
| Height (mm):                        | 1850                          |
| Width (mm):                         | 1590                          |
| Depth (mm):                         | 44                            |
| Nett Weight (kg):                   | 49.5                          |
| Packaging Dimensions                |                               |
| Height (mm):                        | 1910                          |
| Width (mm):                         | 655                           |
| Length (mm):                        | 65                            |
| Gross Weight (kg):                  | 49.5                          |
| Packaging Data                      |                               |
| Box Colour:                         | Brown Cardboard Box - Printed |
| Box Qty:                            | 1                             |
| Label Size:                         | 100 x 50                      |
| Label Colour:                       | Not Applicable                |
| Label Qty:                          | 0                             |
| <b>Outer Box Dimensions (If App</b> | licable)                      |
| Height (mm):                        |                               |
| Width (mm):                         |                               |
| Depth (mm):                         |                               |
| Length (mm):                        |                               |
| Gross Weight (kg):                  |                               |
| Barcode:                            | 5055369080298                 |
| Product Details                     |                               |
| Country of Origin:                  | China                         |
| Fitting Instruction:                | No                            |
| CE & UKCA:                          | Yes                           |
| Profile Material:                   | Aluminium                     |
| Profile Finish:                     | Polished Chrome               |
| Adjustments (mm):                   | 1545mm - 1590mm               |
| Entry Width (mm):                   | 610mm                         |
| Swing In Dim (mm):                  | N/A                           |
| Swing Out Dim (mm):                 | N/A                           |
| Radius (mm):                        | Not Applicable                |
| Glass Thickness (mm):               | 6                             |
| Easy Fit:                           | Yes                           |
| Easy Clean:                         | No                            |
| Handle Style:                       | Square T Shape Handle         |
| Handle Material:                    | Metal                         |
| Enclosure Design:                   |                               |
| Wheel Trunes                        | Framed                        |
| Wheel Type:                         | Framed<br>Dual, Quick Release |
| Support Bar Included:               |                               |