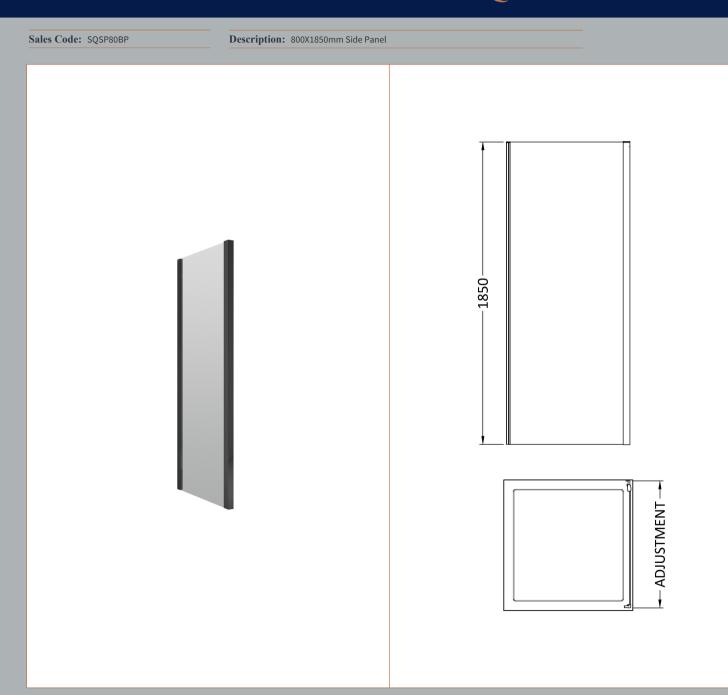

| <b>Product Dimensions</b>            |                               |
|--------------------------------------|-------------------------------|
| Height (mm):                         | 1850                          |
| Width (mm):                          | 790                           |
| Depth (mm):                          | 31                            |
| Nett Weight (kg):                    | 22.2                          |
| Packaging Dimensions                 |                               |
| Height (mm):                         | 1912                          |
| Width (mm):                          | 790                           |
| Length (mm):                         | 50                            |
| Gross Weight (kg):                   | 22.7                          |
| Packaging Data                       |                               |
| Box Colour:                          | Brown Cardboard Box - Printed |
| Box Qty:                             | 1                             |
| Label Size:                          | 100 x 50                      |
| Label Colour:                        | Not Applicable                |
| Label Qty:                           | 0                             |
| <b>Outer Box Dimensions (If Appl</b> | icable)                       |
| Height (mm):                         |                               |
| Width (mm):                          |                               |
| Depth (mm):                          |                               |
| Length (mm):                         |                               |
| Gross Weight (kg):                   |                               |
| Barcode:                             | 5056211892335                 |
| <b>Product Details</b>               |                               |
| Country of Origin:                   | China                         |
| Fitting Instruction:                 | No                            |
| CE & UKCA:                           | No                            |
| Profile Material:                    | Aluminium                     |
| Profile Finish:                      | Matt Black                    |
| Adjustments (mm):                    | 772 - 790mm                   |
| Entry Width (mm):                    | N/A                           |
| Swing In Dim (mm):                   | N/A                           |
| Swing Out Dim (mm):                  | N/A                           |
| Radius (mm):                         | Not Applicable                |
| Glass Thickness (mm):                | 6                             |
| Easy Fit:                            | Yes                           |
| Easy Clean:                          | No                            |
| Handle Style:                        | Not Applicable                |
| Handle Material:                     | Not Applicable                |
| Enclosure Design:                    | Semi-Frameless                |
| Wheel Type:                          | Not Applicable                |
| Support Bar Included:                |                               |
|                                      | Support Bar Not Included      |