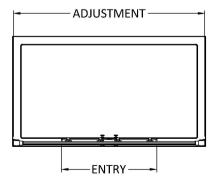

Sales Code: AQSLD17 Description: Pacific Double Sliding Shower Dr 1700mm

| <b>Product Dimensions</b> |                               |
|---------------------------|-------------------------------|
| Height (mm):              | 1850                          |
| Width (mm):               | 1690                          |
| Depth (mm):               | 44                            |
| Nett Weight (kg):         | 52                            |
| Packaging Dimensions      |                               |
| Height (mm):              | 1910                          |
| Width (mm):               | 680                           |
| Length (mm):              | 65                            |
| Gross Weight (kg):        | 52                            |
| Packaging Data            |                               |
| Box Colour:               | Brown Cardboard Box - Printed |
| Box Qty:                  | 1                             |
| Label Size:               | 100 x 50                      |
| Label Colour:             | Not Applicable                |
| Label Qty:                | 0                             |
| Outer Box Dimensions (If  | Applicable)                   |
| Height (mm):              | **                            |
| Width (mm):               |                               |
| Depth (mm):               |                               |
| Length (mm):              |                               |
| Gross Weight (kg):        |                               |
| Barcode:                  | 5055369080304                 |
| Product Details           |                               |
| Country of Origin:        | China                         |
| Fitting Instruction:      | No                            |
| CE & UKCA:                | Yes                           |
| Profile Material:         | Aluminium                     |
| Profile Finish:           | Polished Chrome               |
| Adjustments (mm):         | 1645mm - 1690mm               |
| Entry Width (mm):         | 660mm                         |
| Swing In Dim (mm):        | N/A                           |
| Swing Out Dim (mm):       | N/A                           |
| Radius (mm):              | Not Applicable                |
| Glass Thickness (mm):     | 6                             |
| Easy Fit:                 | Yes                           |
| Easy Clean:               | No                            |
| Handle Style:             | Square T Shape Handle         |
| Handle Material:          | Metal                         |
| Enclosure Design:         | Framed                        |
| Wheel Type:               | Dual, Quick Release           |
| Support Bar Included:     | Support Bar Not Included      |
| Extras:                   | None                          |