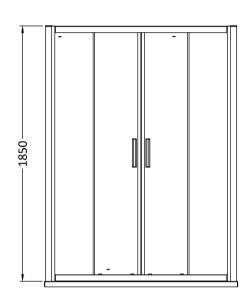

Sales Code: AQSLD17 Description: Pacific Double Sliding Shower Dr 1700mm

| <b>Product Dimensions</b> |                               |
|---------------------------|-------------------------------|
| Height (mm):              | 1850                          |
| Width (mm):               | 1690                          |
| Depth (mm):               | 44                            |
| Nett Weight (kg):         | 52                            |
| Packaging Dimensions      |                               |
| Height (mm):              | 1910                          |
| Width (mm):               | 680                           |
| Length (mm):              | 65                            |
| Gross Weight (kg):        | 52                            |
| Packaging Data            |                               |
| Box Colour:               | Brown Cardboard Box - Printed |
| Box Qty:                  | 1                             |
| Label Size:               | 100 x 50                      |
| Label Colour:             | Not Applicable                |
| Label Qty:                | 0                             |
| Outer Box Dimensions (If  | Applicable)                   |
| Height (mm):              | **                            |
| Width (mm):               |                               |
| Depth (mm):               |                               |
| Length (mm):              |                               |
| Gross Weight (kg):        |                               |
| Barcode:                  | 5055369080304                 |
| Product Details           |                               |
| Country of Origin:        | China                         |
| Fitting Instruction:      | No                            |
| CE & UKCA:                | Yes                           |
| Profile Material:         | Aluminium                     |
| Profile Finish:           | Polished Chrome               |
| Adjustments (mm):         | 1645mm - 1690mm               |
| Entry Width (mm):         | 660mm                         |
| Swing In Dim (mm):        | N/A                           |
| Swing Out Dim (mm):       | N/A                           |
| Radius (mm):              | Not Applicable                |
| Glass Thickness (mm):     | 6                             |
| Easy Fit:                 | Yes                           |
| Easy Clean:               | No                            |
| Handle Style:             | Square T Shape Handle         |
| Handle Material:          | Metal                         |
| Enclosure Design:         | Framed                        |
| Wheel Type:               | Dual, Quick Release           |
| Support Bar Included:     | Support Bar Not Included      |
| Extras:                   | None                          |