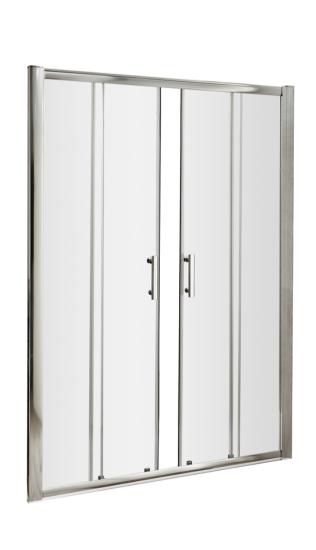

Sales Code: AQSLD17 Description: Pacific Double Sliding Shower Dr 1700mm

| <b>Product Dimensions</b> |                               |
|---------------------------|-------------------------------|
| Height (mm):              | 1850                          |
| Width (mm):               | 1690                          |
| Depth (mm):               | 44                            |
| Nett Weight (kg):         | 52                            |
| Packaging Dimensions      |                               |
| Height (mm):              | 1910                          |
| Width (mm):               | 680                           |
| Length (mm):              | 65                            |
| Gross Weight (kg):        | 52                            |
| Packaging Data            |                               |
| Box Colour:               | Brown Cardboard Box - Printed |
| Box Qty:                  | 1                             |
| Label Size:               | 100 x 50                      |
| Label Colour:             | Not Applicable                |
| Label Qty:                | 0                             |
| Outer Box Dimensions (If  | Applicable)                   |
| Height (mm):              | **                            |
| Width (mm):               |                               |
| Depth (mm):               |                               |
| Length (mm):              |                               |
| Gross Weight (kg):        |                               |
| Barcode:                  | 5055369080304                 |
| Product Details           |                               |
| Country of Origin:        | China                         |
| Fitting Instruction:      | No                            |
| CE & UKCA:                | Yes                           |
| Profile Material:         | Aluminium                     |
| Profile Finish:           | Polished Chrome               |
| Adjustments (mm):         | 1645mm - 1690mm               |
| Entry Width (mm):         | 660mm                         |
| Swing In Dim (mm):        | N/A                           |
| Swing Out Dim (mm):       | N/A                           |
| Radius (mm):              | Not Applicable                |
| Glass Thickness (mm):     | 6                             |
| Easy Fit:                 | Yes                           |
| Easy Clean:               | No                            |
| Handle Style:             | Square T Shape Handle         |
| Handle Material:          | Metal                         |
| Enclosure Design:         | Framed                        |
| Wheel Type:               | Dual, Quick Release           |
| Support Bar Included:     | Support Bar Not Included      |
| Extras:                   | None                          |