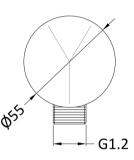

Sales Code: A3203 Description: Outlet Elbow

| Product Dimensions               |                                          |
|----------------------------------|------------------------------------------|
| Length (mm):                     |                                          |
| Width (mm):                      | 53                                       |
| Height (mm):                     | 53                                       |
| Depth (mm):                      | 26                                       |
| Nett Weight (kg):                | 0.2                                      |
| Packaging Dimensions             |                                          |
| Length (mm):                     | 80                                       |
| Width (mm):                      | 55                                       |
| Height (mm):                     | 55                                       |
| Gross Weight (kg):               | 0.2                                      |
| Packaging Data                   |                                          |
| Box Colour:                      | White Cardboard Box                      |
| Box Oty:                         | 1                                        |
| Label Size:                      | 100 x 50                                 |
| Label Colour:                    | White Label                              |
| Label Qty:                       | 2                                        |
| Outer Box Dimensions (If Applie  | <del>_</del>                             |
|                                  | table)                                   |
| Length (mm):                     | 200                                      |
| Width (mm):                      | 300<br>250                               |
| Height (mm):                     | 420                                      |
| Depth (mm): Gross Weight (kg):   | 20                                       |
| Barcode:                         | 5055146110200                            |
|                                  | 3033140110200                            |
| Product Details                  |                                          |
| Country of Origin:               | China                                    |
| Fitting Instruction:             | No                                       |
| Product Material:                | ABS                                      |
| Mount Type:                      | Surface, Wall                            |
| Outlet Elbow Supplied:           | Yes                                      |
| Easy Clean:                      | Not Applicable                           |
| Head Included:                   | No                                       |
| Handset Included:                | Not Applicable                           |
| Body Jets Included:              | Not Applicable                           |
| No of Body Jets:                 | Not Applicable                           |
| Operating Pressure (bar):        | ** ** ** ** **                           |
| Valve/Cartridge Type:            | Not Applicable                           |
|                                  | ar: N/A 1 bar: N/A 2 bar: N/A 3 bar: N/A |
| TMV2 Approved: No                | Approval No: N/A                         |
| TMV3 Approved: No                | Approval No: N/A                         |
| WRAS Approved: No Head Function: | Approval No: N/A                         |
|                                  | Not Applicable                           |
| Handset Function:                | Not Applicable                           |
| Body Jet Info:                   | Not Applicable                           |
| Pipe Size:                       | Not Applicable N/A                       |
| Pipe Centres: Colour/Finish:     |                                          |
| Hose Included:                   | Chrome                                   |
|                                  | Not Applicable                           |
| No. of Outlets:                  | N/A                                      |