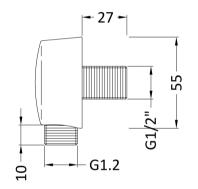

Sales Code: A3203 Description: Outlet Elbow

| Product Dimensions               |                                          |
|----------------------------------|------------------------------------------|
| Length (mm):                     |                                          |
| Width (mm):                      | 53                                       |
| Height (mm):                     | 53                                       |
| Depth (mm):                      | 26                                       |
| Nett Weight (kg):                | 0.2                                      |
| Packaging Dimensions             |                                          |
| Length (mm):                     | 80                                       |
| Width (mm):                      | 55                                       |
| Height (mm):                     | 55                                       |
| Gross Weight (kg):               | 0.2                                      |
| Packaging Data                   |                                          |
| Box Colour:                      | White Cardboard Box                      |
| Box Oty:                         | 1                                        |
| Label Size:                      | 100 x 50                                 |
| Label Colour:                    | White Label                              |
| Label Qty:                       | 2                                        |
| Outer Box Dimensions (If Applie  | <del>_</del>                             |
|                                  | table)                                   |
| Length (mm):                     | 200                                      |
| Width (mm):                      | 300<br>250                               |
| Height (mm):                     | 420                                      |
| Depth (mm): Gross Weight (kg):   | 20                                       |
| Barcode:                         | 5055146110200                            |
|                                  | 3033140110200                            |
| Product Details                  |                                          |
| Country of Origin:               | China                                    |
| Fitting Instruction:             | No                                       |
| Product Material:                | ABS                                      |
| Mount Type:                      | Surface, Wall                            |
| Outlet Elbow Supplied:           | Yes                                      |
| Easy Clean:                      | Not Applicable                           |
| Head Included:                   | No                                       |
| Handset Included:                | Not Applicable                           |
| Body Jets Included:              | Not Applicable                           |
| No of Body Jets:                 | Not Applicable                           |
| Operating Pressure (bar):        | ** ** ** ** **                           |
| Valve/Cartridge Type:            | Not Applicable                           |
|                                  | ar: N/A 1 bar: N/A 2 bar: N/A 3 bar: N/A |
| TMV2 Approved: No                | Approval No: N/A                         |
| TMV3 Approved: No                | Approval No: N/A                         |
| WRAS Approved: No Head Function: | Approval No: N/A                         |
|                                  | Not Applicable                           |
| Handset Function:                | Not Applicable                           |
| Body Jet Info:                   | Not Applicable                           |
| Pipe Size:                       | Not Applicable N/A                       |
| Pipe Centres: Colour/Finish:     |                                          |
| Hose Included:                   | Chrome                                   |
|                                  | Not Applicable                           |
| No. of Outlets:                  | N/A                                      |