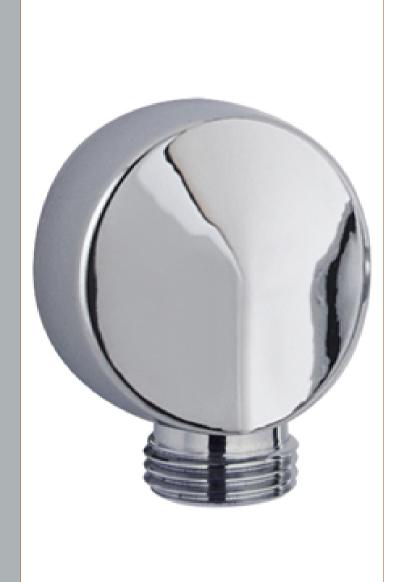

Sales Code: A3203 Description: Outlet Elbow

| Product Dimensions               |                                          |
|----------------------------------|------------------------------------------|
| Length (mm):                     |                                          |
| Width (mm):                      | 53                                       |
| Height (mm):                     | 53                                       |
| Depth (mm):                      | 26                                       |
| Nett Weight (kg):                | 0.2                                      |
| Packaging Dimensions             |                                          |
| Length (mm):                     | 80                                       |
| Width (mm):                      | 55                                       |
| Height (mm):                     | 55                                       |
| Gross Weight (kg):               | 0.2                                      |
| Packaging Data                   |                                          |
| Box Colour:                      | White Cardboard Box                      |
| Box Oty:                         | 1                                        |
| Label Size:                      | 100 x 50                                 |
| Label Colour:                    | White Label                              |
| Label Qty:                       | 2                                        |
| Outer Box Dimensions (If Applie  | <del>_</del>                             |
|                                  | table)                                   |
| Length (mm):                     | 200                                      |
| Width (mm):                      | 300<br>250                               |
| Height (mm):                     | 420                                      |
| Depth (mm): Gross Weight (kg):   | 20                                       |
| Barcode:                         | 5055146110200                            |
|                                  | 3033140110200                            |
| Product Details                  |                                          |
| Country of Origin:               | China                                    |
| Fitting Instruction:             | No                                       |
| Product Material:                | ABS                                      |
| Mount Type:                      | Surface, Wall                            |
| Outlet Elbow Supplied:           | Yes                                      |
| Easy Clean:                      | Not Applicable                           |
| Head Included:                   | No                                       |
| Handset Included:                | Not Applicable                           |
| Body Jets Included:              | Not Applicable                           |
| No of Body Jets:                 | Not Applicable                           |
| Operating Pressure (bar):        | ** ** ** ** **                           |
| Valve/Cartridge Type:            | Not Applicable                           |
|                                  | ar: N/A 1 bar: N/A 2 bar: N/A 3 bar: N/A |
| TMV2 Approved: No                | Approval No: N/A                         |
| TMV3 Approved: No                | Approval No: N/A                         |
| WRAS Approved: No Head Function: | Approval No: N/A                         |
|                                  | Not Applicable                           |
| Handset Function:                | Not Applicable                           |
| Body Jet Info:                   | Not Applicable                           |
| Pipe Size:                       | Not Applicable N/A                       |
| Pipe Centres: Colour/Finish:     |                                          |
| Hose Included:                   | Chrome                                   |
|                                  | Not Applicable                           |
| No. of Outlets:                  | N/A                                      |