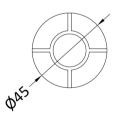

Sales Code: A3203 Description: Outlet Elbow

| Product Dimensions               |                                          |
|----------------------------------|------------------------------------------|
| Length (mm):                     |                                          |
| Width (mm):                      | 53                                       |
| Height (mm):                     | 53                                       |
| Depth (mm):                      | 26                                       |
| Nett Weight (kg):                | 0.2                                      |
| Packaging Dimensions             |                                          |
| Length (mm):                     | 80                                       |
| Width (mm):                      | 55                                       |
| Height (mm):                     | 55                                       |
| Gross Weight (kg):               | 0.2                                      |
| Packaging Data                   |                                          |
| Box Colour:                      | White Cardboard Box                      |
| Box Oty:                         | 1                                        |
| Label Size:                      | 100 x 50                                 |
| Label Colour:                    | White Label                              |
| Label Qty:                       | 2                                        |
| Outer Box Dimensions (If Applie  | <del>_</del>                             |
|                                  | table)                                   |
| Length (mm):                     | 200                                      |
| Width (mm):                      | 300<br>250                               |
| Height (mm):                     | 420                                      |
| Depth (mm): Gross Weight (kg):   | 20                                       |
| Barcode:                         | 5055146110200                            |
|                                  | 3033140110200                            |
| Product Details                  |                                          |
| Country of Origin:               | China                                    |
| Fitting Instruction:             | No                                       |
| Product Material:                | ABS                                      |
| Mount Type:                      | Surface, Wall                            |
| Outlet Elbow Supplied:           | Yes                                      |
| Easy Clean:                      | Not Applicable                           |
| Head Included:                   | No                                       |
| Handset Included:                | Not Applicable                           |
| Body Jets Included:              | Not Applicable                           |
| No of Body Jets:                 | Not Applicable                           |
| Operating Pressure (bar):        | ** ** ** ** **                           |
| Valve/Cartridge Type:            | Not Applicable                           |
|                                  | ar: N/A 1 bar: N/A 2 bar: N/A 3 bar: N/A |
| TMV2 Approved: No                | Approval No: N/A                         |
| TMV3 Approved: No                | Approval No: N/A                         |
| WRAS Approved: No Head Function: | Approval No: N/A                         |
|                                  | Not Applicable                           |
| Handset Function:                | Not Applicable                           |
| Body Jet Info:                   | Not Applicable                           |
| Pipe Size:                       | Not Applicable N/A                       |
| Pipe Centres: Colour/Finish:     |                                          |
| Hose Included:                   | Chrome                                   |
|                                  | Not Applicable                           |
| No. of Outlets:                  | N/A                                      |