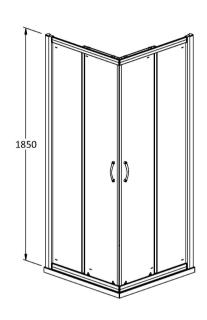

Sales Code: AFCE7676 Description: Aegean Corner Entry Enclosure 760X760mm

| <b>Product Dimensions</b> |                               |
|---------------------------|-------------------------------|
| Height (mm):              | 1850                          |
| Width (mm):               | 745                           |
| Depth (mm):               | 745                           |
| Nett Weight (kg):         | 45                            |
| Packaging Dimensions      |                               |
| Height (mm):              | 1910                          |
| Width (mm):               | 635                           |
| Length (mm):              | 65                            |
| Gross Weight (kg):        | 45                            |
| Packaging Data            |                               |
| Box Colour:               | Brown Cardboard Box - Printed |
| Box Qty:                  | 1                             |
| Label Size:               | 100 x 50                      |
| Label Colour:             | Not Applicable                |
| Label Qty:                | 0                             |
| Outer Box Dimensions (It  | f Applicable)                 |
| Height (mm):              | **                            |
| Width (mm):               |                               |
| Depth (mm):               |                               |
| Length (mm):              |                               |
| Gross Weight (kg):        |                               |
| Barcode:                  | 5055369005123                 |
| Product Details           |                               |
| Country of Origin:        | China                         |
| Fitting Instruction:      | No                            |
| CE & UKCA:                | Yes                           |
| Profile Material:         | Aluminium                     |
| Profile Finish:           | Polished Chrome               |
| Adjustments (mm):         | 725mm - 745mm                 |
| Entry Width (mm):         | 360mm                         |
| Swing In Dim (mm):        | N/A                           |
| Swing Out Dim (mm):       | N/A                           |
| Radius (mm):              | Not Applicable                |
| Glass Thickness (mm):     | 6                             |
| Easy Fit:                 | Yes                           |
| Easy Clean:               | No                            |
| Handle Style:             | Square T Shape Handle         |
| Handle Material:          | Metal                         |
| Enclosure Design:         | Framed                        |
| Wheel Type:               | Dual, Quick Release           |
| Support Bar Included:     | Support Bar Not Included      |
| Extras:                   | None                          |