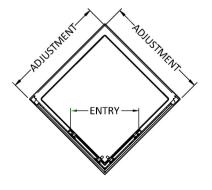

Sales Code: AFCE7676 Description: Aegean Corner Entry Enclosure 760X760mm

| <b>Product Dimensions</b> |                               |
|---------------------------|-------------------------------|
| Height (mm):              | 1850                          |
| Width (mm):               | 745                           |
| Depth (mm):               | 745                           |
| Nett Weight (kg):         | 45                            |
| Packaging Dimensions      |                               |
| Height (mm):              | 1910                          |
| Width (mm):               | 635                           |
| Length (mm):              | 65                            |
| Gross Weight (kg):        | 45                            |
| Packaging Data            |                               |
| Box Colour:               | Brown Cardboard Box - Printed |
| Box Qty:                  | 1                             |
| Label Size:               | 100 x 50                      |
| Label Colour:             | Not Applicable                |
| Label Qty:                | 0                             |
| Outer Box Dimensions (It  | f Applicable)                 |
| Height (mm):              | **                            |
| Width (mm):               |                               |
| Depth (mm):               |                               |
| Length (mm):              |                               |
| Gross Weight (kg):        |                               |
| Barcode:                  | 5055369005123                 |
| Product Details           |                               |
| Country of Origin:        | China                         |
| Fitting Instruction:      | No                            |
| CE & UKCA:                | Yes                           |
| Profile Material:         | Aluminium                     |
| Profile Finish:           | Polished Chrome               |
| Adjustments (mm):         | 725mm - 745mm                 |
| Entry Width (mm):         | 360mm                         |
| Swing In Dim (mm):        | N/A                           |
| Swing Out Dim (mm):       | N/A                           |
| Radius (mm):              | Not Applicable                |
| Glass Thickness (mm):     | 6                             |
| Easy Fit:                 | Yes                           |
| Easy Clean:               | No                            |
| Handle Style:             | Square T Shape Handle         |
| Handle Material:          | Metal                         |
| Enclosure Design:         | Framed                        |
| Wheel Type:               | Dual, Quick Release           |
| Support Bar Included:     | Support Bar Not Included      |
| Extras:                   | None                          |