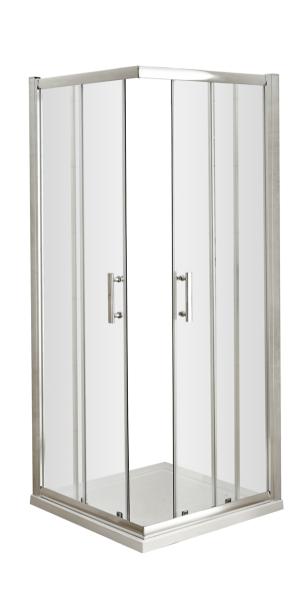

Sales Code: AFCE7676 Description: Aegean Corner Entry Enclosure 760X760mm

| <b>Product Dimensions</b> |                               |
|---------------------------|-------------------------------|
| Height (mm):              | 1850                          |
| Width (mm):               | 745                           |
| Depth (mm):               | 745                           |
| Nett Weight (kg):         | 45                            |
| Packaging Dimensions      |                               |
| Height (mm):              | 1910                          |
| Width (mm):               | 635                           |
| Length (mm):              | 65                            |
| Gross Weight (kg):        | 45                            |
| Packaging Data            |                               |
| Box Colour:               | Brown Cardboard Box - Printed |
| Box Qty:                  | 1                             |
| Label Size:               | 100 x 50                      |
| Label Colour:             | Not Applicable                |
| Label Qty:                | 0                             |
| Outer Box Dimensions (It  | f Applicable)                 |
| Height (mm):              | **                            |
| Width (mm):               |                               |
| Depth (mm):               |                               |
| Length (mm):              |                               |
| Gross Weight (kg):        |                               |
| Barcode:                  | 5055369005123                 |
| Product Details           |                               |
| Country of Origin:        | China                         |
| Fitting Instruction:      | No                            |
| CE & UKCA:                | Yes                           |
| Profile Material:         | Aluminium                     |
| Profile Finish:           | Polished Chrome               |
| Adjustments (mm):         | 725mm - 745mm                 |
| Entry Width (mm):         | 360mm                         |
| Swing In Dim (mm):        | N/A                           |
| Swing Out Dim (mm):       | N/A                           |
| Radius (mm):              | Not Applicable                |
| Glass Thickness (mm):     | 6                             |
| Easy Fit:                 | Yes                           |
| Easy Clean:               | No                            |
| Handle Style:             | Square T Shape Handle         |
| Handle Material:          | Metal                         |
| Enclosure Design:         | Framed                        |
| Wheel Type:               | Dual, Quick Release           |
| Support Bar Included:     | Support Bar Not Included      |
| Extras:                   | None                          |