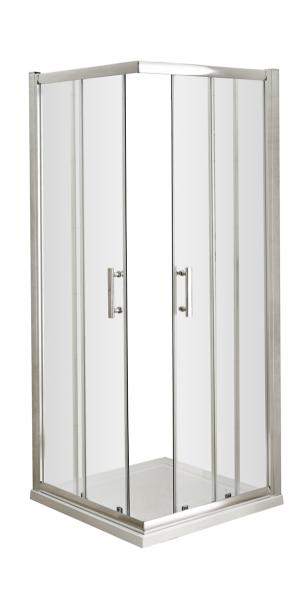

Sales Code: AFCE8080 Description: Aegean Corner Entry Enclosure 800X800mm

| Product Dimensions       |                               |
|--------------------------|-------------------------------|
| Height (mm):             | 1850                          |
| Width (mm):              | 785                           |
| Depth (mm):              | 785                           |
| Nett Weight (kg):        | 46.2                          |
| Packaging Dimensions     |                               |
| Height (mm):             | 1910                          |
| Width (mm):              | 655                           |
| Length (mm):             | 65                            |
| Gross Weight (kg):       | 46.2                          |
| Packaging Data           |                               |
| Box Colour:              | Brown Cardboard Box - Printed |
| Box Oty:                 | 1                             |
| Label Size:              | 100 x 50                      |
| Label Colour:            | Not Applicable                |
| Label Qty:               | 0                             |
| Outer Box Dimensions (If | Applicable)                   |
| Height (mm):             | Tr                            |
| Width (mm):              |                               |
| Depth (mm):              |                               |
| Length (mm):             |                               |
| Gross Weight (kg):       |                               |
| Barcode:                 | 5055369080151                 |
| Product Details          |                               |
| Country of Origin:       | China                         |
| Fitting Instruction:     | No                            |
| CE & UKCA:               | Yes                           |
| Profile Material:        | Aluminium                     |
| Profile Finish:          | Polished Chrome               |
| Adjustments (mm):        | 765mm - 785mm                 |
| Entry Width (mm):        | 380mm                         |
| Swing In Dim (mm):       | N/A                           |
| Swing Out Dim (mm):      | N/A                           |
| Radius (mm):             | Not Applicable                |
| Glass Thickness (mm):    | 6                             |
| Easy Fit:                | Yes                           |
| Easy Clean:              | No                            |
| Handle Style:            | Square T Shape Handle         |
| Handle Material:         | Metal                         |
| Enclosure Design:        | Framed                        |
| Wheel Type:              | Dual, Quick Release           |
| Support Bar Included:    | Support Bar Not Included      |
| Extras:                  | None                          |