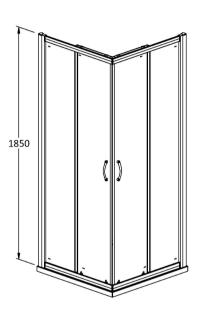

Sales Code: AFCE8080 Description: Aegean Corner Entry Enclosure 800X800mm

| Product Dimensions       |                               |
|--------------------------|-------------------------------|
| Height (mm):             | 1850                          |
| Width (mm):              | 785                           |
| Depth (mm):              | 785                           |
| Nett Weight (kg):        | 46.2                          |
| Packaging Dimensions     |                               |
| Height (mm):             | 1910                          |
| Width (mm):              | 655                           |
| Length (mm):             | 65                            |
| Gross Weight (kg):       | 46.2                          |
| Packaging Data           |                               |
| Box Colour:              | Brown Cardboard Box - Printed |
| Box Oty:                 | 1                             |
| Label Size:              | 100 x 50                      |
| Label Colour:            | Not Applicable                |
| Label Qty:               | 0                             |
| Outer Box Dimensions (If | Applicable)                   |
| Height (mm):             | Tr                            |
| Width (mm):              |                               |
| Depth (mm):              |                               |
| Length (mm):             |                               |
| Gross Weight (kg):       |                               |
| Barcode:                 | 5055369080151                 |
| Product Details          |                               |
| Country of Origin:       | China                         |
| Fitting Instruction:     | No                            |
| CE & UKCA:               | Yes                           |
| Profile Material:        | Aluminium                     |
| Profile Finish:          | Polished Chrome               |
| Adjustments (mm):        | 765mm - 785mm                 |
| Entry Width (mm):        | 380mm                         |
| Swing In Dim (mm):       | N/A                           |
| Swing Out Dim (mm):      | N/A                           |
| Radius (mm):             | Not Applicable                |
| Glass Thickness (mm):    | 6                             |
| Easy Fit:                | Yes                           |
| Easy Clean:              | No                            |
| Handle Style:            | Square T Shape Handle         |
| Handle Material:         | Metal                         |
| Enclosure Design:        | Framed                        |
| Wheel Type:              | Dual, Quick Release           |
| Support Bar Included:    | Support Bar Not Included      |
| Extras:                  | None                          |