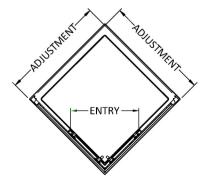

Sales Code: AFCE8080 Description: Aegean Corner Entry Enclosure 800X800mm

| Product Dimensions       |                               |
|--------------------------|-------------------------------|
| Height (mm):             | 1850                          |
| Width (mm):              | 785                           |
| Depth (mm):              | 785                           |
| Nett Weight (kg):        | 46.2                          |
| Packaging Dimensions     |                               |
| Height (mm):             | 1910                          |
| Width (mm):              | 655                           |
| Length (mm):             | 65                            |
| Gross Weight (kg):       | 46.2                          |
| Packaging Data           |                               |
| Box Colour:              | Brown Cardboard Box - Printed |
| Box Oty:                 | 1                             |
| Label Size:              | 100 x 50                      |
| Label Colour:            | Not Applicable                |
| Label Qty:               | 0                             |
| Outer Box Dimensions (If | Applicable)                   |
| Height (mm):             | Tr                            |
| Width (mm):              |                               |
| Depth (mm):              |                               |
| Length (mm):             |                               |
| Gross Weight (kg):       |                               |
| Barcode:                 | 5055369080151                 |
| Product Details          |                               |
| Country of Origin:       | China                         |
| Fitting Instruction:     | No                            |
| CE & UKCA:               | Yes                           |
| Profile Material:        | Aluminium                     |
| Profile Finish:          | Polished Chrome               |
| Adjustments (mm):        | 765mm - 785mm                 |
| Entry Width (mm):        | 380mm                         |
| Swing In Dim (mm):       | N/A                           |
| Swing Out Dim (mm):      | N/A                           |
| Radius (mm):             | Not Applicable                |
| Glass Thickness (mm):    | 6                             |
| Easy Fit:                | Yes                           |
| Easy Clean:              | No                            |
| Handle Style:            | Square T Shape Handle         |
| Handle Material:         | Metal                         |
| Enclosure Design:        | Framed                        |
| Wheel Type:              | Dual, Quick Release           |
| Support Bar Included:    | Support Bar Not Included      |
| Extras:                  | None                          |