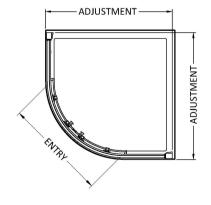

Sales Code: AQU10 Description: Pacific Quadrant Enclosure 1000X1000mm

| Product Dimensions       |                               |
|--------------------------|-------------------------------|
| Height (mm):             | 1850                          |
| Width (mm):              | 980                           |
| Depth (mm):              | 980                           |
| Nett Weight (kg):        | 49.5                          |
| Packaging Dimensions     |                               |
| Height (mm):             | 1910                          |
| Width (mm):              | 540                           |
| Length (mm):             | 150                           |
| Gross Weight (kg):       | 49.5                          |
| Packaging Data           |                               |
| Box Colour:              | Brown Cardboard Box - Printed |
| Box Qty:                 | 1                             |
| Label Size:              | 100 x 50                      |
| Label Colour:            | Not Applicable                |
| Label Qty:               | 0                             |
| Outer Box Dimensions (If | Applicable)                   |
| Height (mm):             |                               |
| Width (mm):              |                               |
| Depth (mm):              |                               |
| Length (mm):             |                               |
| Gross Weight (kg):       |                               |
| Barcode:                 | 5055369080076                 |
| Product Details          |                               |
| Country of Origin:       | China                         |
| Fitting Instruction:     | No                            |
| CE & UKCA:               | Yes                           |
| Profile Material:        | Aluminium                     |
| Profile Finish:          | Polished Chrome               |
| Adjustments (mm):        | 960mm - 980mm                 |
| Entry Width (mm):        | 520mm                         |
| Swing In Dim (mm):       | N/A                           |
| Swing Out Dim (mm):      | N/A                           |
| Radius (mm):             | 538 mm                        |
| Glass Thickness (mm):    | 6                             |
| Easy Fit:                | Yes                           |
| Easy Clean:              | No                            |
| Handle Style:            | Square T Shape Handle         |
| Handle Material:         | Metal                         |
| Enclosure Design:        | Framed                        |
| Wheel Type:              | Dual, Quick Release           |
| Support Bar Included:    | Support Bar Not Included      |
| Extras:                  | None                          |