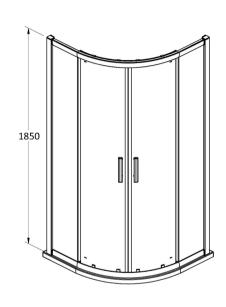

Sales Code: AQU10 Description: Pacific Quadrant Enclosure 1000X1000mm

| Product Dimensions       |                               |
|--------------------------|-------------------------------|
| Height (mm):             | 1850                          |
| Width (mm):              | 980                           |
| Depth (mm):              | 980                           |
| Nett Weight (kg):        | 49.5                          |
| Packaging Dimensions     |                               |
| Height (mm):             | 1910                          |
| Width (mm):              | 540                           |
| Length (mm):             | 150                           |
| Gross Weight (kg):       | 49.5                          |
| Packaging Data           |                               |
| Box Colour:              | Brown Cardboard Box - Printed |
| Box Qty:                 | 1                             |
| Label Size:              | 100 x 50                      |
| Label Colour:            | Not Applicable                |
| Label Qty:               | 0                             |
| Outer Box Dimensions (If | Applicable)                   |
| Height (mm):             |                               |
| Width (mm):              |                               |
| Depth (mm):              |                               |
| Length (mm):             |                               |
| Gross Weight (kg):       |                               |
| Barcode:                 | 5055369080076                 |
| Product Details          |                               |
| Country of Origin:       | China                         |
| Fitting Instruction:     | No                            |
| CE & UKCA:               | Yes                           |
| Profile Material:        | Aluminium                     |
| Profile Finish:          | Polished Chrome               |
| Adjustments (mm):        | 960mm - 980mm                 |
| Entry Width (mm):        | 520mm                         |
| Swing In Dim (mm):       | N/A                           |
| Swing Out Dim (mm):      | N/A                           |
| Radius (mm):             | 538 mm                        |
| Glass Thickness (mm):    | 6                             |
| Easy Fit:                | Yes                           |
| Easy Clean:              | No                            |
| Handle Style:            | Square T Shape Handle         |
| Handle Material:         | Metal                         |
| Enclosure Design:        | Framed                        |
| Wheel Type:              | Dual, Quick Release           |
| Support Bar Included:    | Support Bar Not Included      |
| Extras:                  | None                          |