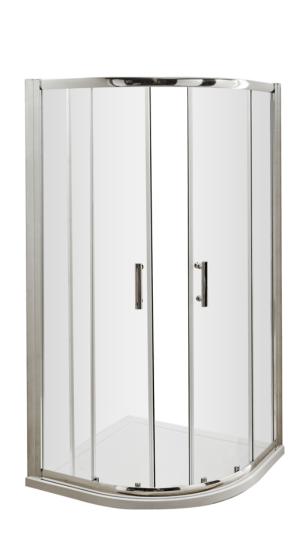

Sales Code: AQU10 Description: Pacific Quadrant Enclosure 1000X1000mm

| Product Dimensions       |                               |
|--------------------------|-------------------------------|
| Height (mm):             | 1850                          |
| Width (mm):              | 980                           |
| Depth (mm):              | 980                           |
| Nett Weight (kg):        | 49.5                          |
| Packaging Dimensions     |                               |
| Height (mm):             | 1910                          |
| Width (mm):              | 540                           |
| Length (mm):             | 150                           |
| Gross Weight (kg):       | 49.5                          |
| Packaging Data           |                               |
| Box Colour:              | Brown Cardboard Box - Printed |
| Box Qty:                 | 1                             |
| Label Size:              | 100 x 50                      |
| Label Colour:            | Not Applicable                |
| Label Qty:               | 0                             |
| Outer Box Dimensions (If | Applicable)                   |
| Height (mm):             |                               |
| Width (mm):              |                               |
| Depth (mm):              |                               |
| Length (mm):             |                               |
| Gross Weight (kg):       |                               |
| Barcode:                 | 5055369080076                 |
| Product Details          |                               |
| Country of Origin:       | China                         |
| Fitting Instruction:     | No                            |
| CE & UKCA:               | Yes                           |
| Profile Material:        | Aluminium                     |
| Profile Finish:          | Polished Chrome               |
| Adjustments (mm):        | 960mm - 980mm                 |
| Entry Width (mm):        | 520mm                         |
| Swing In Dim (mm):       | N/A                           |
| Swing Out Dim (mm):      | N/A                           |
| Radius (mm):             | 538 mm                        |
| Glass Thickness (mm):    | 6                             |
| Easy Fit:                | Yes                           |
| Easy Clean:              | No                            |
| Handle Style:            | Square T Shape Handle         |
| Handle Material:         | Metal                         |
| Enclosure Design:        | Framed                        |
| Wheel Type:              | Dual, Quick Release           |
| Support Bar Included:    | Support Bar Not Included      |
| Extras:                  | None                          |