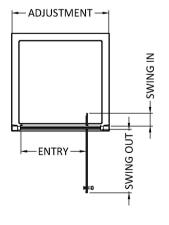

Sales Code: AQPD76 **Description:** Pacific 760 Pivot Door

| <b>Product Dimensions</b>            |                               |
|--------------------------------------|-------------------------------|
| Height (mm):                         | 1850                          |
| Width (mm):                          | 750                           |
| Depth (mm):                          | 44                            |
| Nett Weight (kg):                    | 23.9                          |
| Packaging Dimensions                 |                               |
| Height (mm):                         | 1910                          |
| Width (mm):                          | 765                           |
| Length (mm):                         | 75                            |
| Gross Weight (kg):                   | 23.9                          |
| Packaging Data                       |                               |
| Box Colour:                          | Brown Cardboard Box - Printed |
| Box Qty:                             | 1                             |
| Label Size:                          | 100 x 50                      |
| Label Colour:                        | Not Applicable                |
| Label Qty:                           | 0                             |
| Outer Box Dimensions (If Applicable) |                               |
| Height (mm):                         |                               |
| Width (mm):                          |                               |
| Depth (mm):                          |                               |
| Length (mm):                         |                               |
| Gross Weight (kg):                   |                               |
| Barcode:                             | 5055369080328                 |
| <b>Product Details</b>               |                               |
| Country of Origin:                   | China                         |
| Fitting Instruction:                 | No                            |
| CE & UKCA:                           | Yes                           |
| Profile Material:                    | Aluminium                     |
| Profile Finish:                      | Polished Chrome               |
| Adjustments (mm):                    | 710mm - 750mm                 |
| Entry Width (mm):                    | 490mm                         |
| Swing In Dim (mm):                   | 100mm                         |
| Swing Out Dim (mm):                  | 460mm                         |
| Radius (mm):                         | Not Applicable                |
| Glass Thickness (mm):                | 6                             |
| Easy Fit:                            | No                            |
| Easy Clean:                          | No                            |
| Handle Style:                        | Square T Shape Handle         |
| Handle Material:                     | Metal                         |
| Enclosure Design:                    | Framed                        |
| Wheel Type:                          | Not Applicable                |
| Support Bar Included:                | Support Bar Not Included      |
| Extras:                              | None                          |