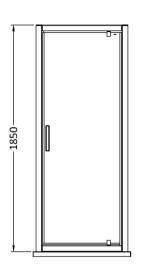

Sales Code: AQPD76 **Description:** Pacific 760 Pivot Door

| <b>Product Dimensions</b>            |                               |
|--------------------------------------|-------------------------------|
| Height (mm):                         | 1850                          |
| Width (mm):                          | 750                           |
| Depth (mm):                          | 44                            |
| Nett Weight (kg):                    | 23.9                          |
| Packaging Dimensions                 |                               |
| Height (mm):                         | 1910                          |
| Width (mm):                          | 765                           |
| Length (mm):                         | 75                            |
| Gross Weight (kg):                   | 23.9                          |
| Packaging Data                       |                               |
| Box Colour:                          | Brown Cardboard Box - Printed |
| Box Qty:                             | 1                             |
| Label Size:                          | 100 x 50                      |
| Label Colour:                        | Not Applicable                |
| Label Qty:                           | 0                             |
| Outer Box Dimensions (If Applicable) |                               |
| Height (mm):                         |                               |
| Width (mm):                          |                               |
| Depth (mm):                          |                               |
| Length (mm):                         |                               |
| Gross Weight (kg):                   |                               |
| Barcode:                             | 5055369080328                 |
| <b>Product Details</b>               |                               |
| Country of Origin:                   | China                         |
| Fitting Instruction:                 | No                            |
| CE & UKCA:                           | Yes                           |
| Profile Material:                    | Aluminium                     |
| Profile Finish:                      | Polished Chrome               |
| Adjustments (mm):                    | 710mm - 750mm                 |
| Entry Width (mm):                    | 490mm                         |
| Swing In Dim (mm):                   | 100mm                         |
| Swing Out Dim (mm):                  | 460mm                         |
| Radius (mm):                         | Not Applicable                |
| Glass Thickness (mm):                | 6                             |
| Easy Fit:                            | No                            |
| Easy Clean:                          | No                            |
| Handle Style:                        | Square T Shape Handle         |
| Handle Material:                     | Metal                         |
| Enclosure Design:                    | Framed                        |
| Wheel Type:                          | Not Applicable                |
| Support Bar Included:                | Support Bar Not Included      |
| Extras:                              | None                          |