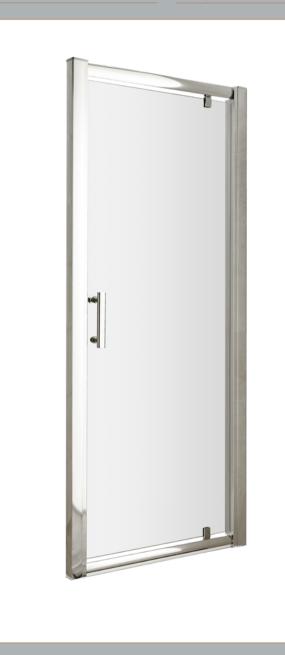

Sales Code: AQPD76 **Description:** Pacific 760 Pivot Door

| <b>Product Dimensions</b>            |                               |
|--------------------------------------|-------------------------------|
| Height (mm):                         | 1850                          |
| Width (mm):                          | 750                           |
| Depth (mm):                          | 44                            |
| Nett Weight (kg):                    | 23.9                          |
| Packaging Dimensions                 |                               |
| Height (mm):                         | 1910                          |
| Width (mm):                          | 765                           |
| Length (mm):                         | 75                            |
| Gross Weight (kg):                   | 23.9                          |
| Packaging Data                       |                               |
| Box Colour:                          | Brown Cardboard Box - Printed |
| Box Qty:                             | 1                             |
| Label Size:                          | 100 x 50                      |
| Label Colour:                        | Not Applicable                |
| Label Qty:                           | 0                             |
| Outer Box Dimensions (If Applicable) |                               |
| Height (mm):                         |                               |
| Width (mm):                          |                               |
| Depth (mm):                          |                               |
| Length (mm):                         |                               |
| Gross Weight (kg):                   |                               |
| Barcode:                             | 5055369080328                 |
| <b>Product Details</b>               |                               |
| Country of Origin:                   | China                         |
| Fitting Instruction:                 | No                            |
| CE & UKCA:                           | Yes                           |
| Profile Material:                    | Aluminium                     |
| Profile Finish:                      | Polished Chrome               |
| Adjustments (mm):                    | 710mm - 750mm                 |
| Entry Width (mm):                    | 490mm                         |
| Swing In Dim (mm):                   | 100mm                         |
| Swing Out Dim (mm):                  | 460mm                         |
| Radius (mm):                         | Not Applicable                |
| Glass Thickness (mm):                | 6                             |
| Easy Fit:                            | No                            |
| Easy Clean:                          | No                            |
| Handle Style:                        | Square T Shape Handle         |
| Handle Material:                     | Metal                         |
| Enclosure Design:                    | Framed                        |
| Wheel Type:                          | Not Applicable                |
| Support Bar Included:                | Support Bar Not Included      |
| Extras:                              | None                          |