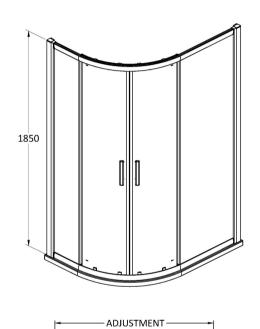

## ENCLOSURES

Sales Code: AQU108

**Description:** Pacific Off/Set Quad Enclosure 1000X800

| Product Dimensions       |                               |
|--------------------------|-------------------------------|
| Height (mm):             | 1850                          |
| Width (mm):              | 980                           |
| Depth (mm):              | 780                           |
| Nett Weight (kg):        | 45.2                          |
| Packaging Dimensions     |                               |
| Height (mm):             | 1890                          |
| Width (mm):              | 480                           |
| Length (mm):             | 145                           |
| Gross Weight (kg):       | 45.2                          |
| Packaging Data           |                               |
| Box Colour:              | Brown Cardboard Box - Printed |
| Box Qty:                 | 1                             |
| Label Size:              | 100 x 50                      |
| Label Colour:            | Not Applicable                |
| Label Qty:               | 0                             |
| Outer Box Dimensions (If | Applicable)                   |
| Height (mm):             |                               |
| Width (mm):              |                               |
| Depth (mm):              |                               |
| Length (mm):             |                               |
| Gross Weight (kg):       |                               |
| Barcode:                 | 5055369080106                 |
| Product Details          |                               |
| Country of Origin:       | China                         |
| Fitting Instruction:     | No                            |
| CE & UKCA:               | Yes                           |
| Profile Material:        | Aluminium                     |
| Profile Finish:          | Polished Chrome               |
| Adjustments (mm):        | 960mm - 980mm / 760mm - 780mm |
| Entry Width (mm):        | 455mm                         |
| Swing In Dim (mm):       | N/A                           |
| Swing Out Dim (mm):      | N/A                           |
| Radius (mm):             | 538 mm                        |
| Glass Thickness (mm):    | 6                             |
| Easy Fit:                | Yes                           |
| Easy Clean:              | No                            |
| Handle Style:            | Square T Shape Handle         |
| Handle Material:         | Metal                         |
| Enclosure Design:        | Framed                        |
| Wheel Type:              | Dual, Quick Release           |
| Support Bar Included:    | Support Bar Not Included      |
| Extras:                  | None                          |
|                          |                               |