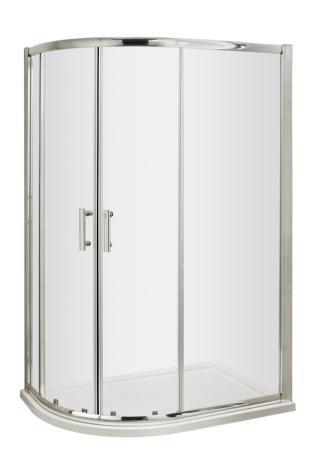

## ENCLOSURES

Sales Code: AQU108

**Description:** Pacific Off/Set Quad Enclosure 1000X800

| Product Dimensions       |                               |
|--------------------------|-------------------------------|
| Height (mm):             | 1850                          |
| Width (mm):              | 980                           |
| Depth (mm):              | 780                           |
| Nett Weight (kg):        | 45.2                          |
| Packaging Dimensions     |                               |
| Height (mm):             | 1890                          |
| Width (mm):              | 480                           |
| Length (mm):             | 145                           |
| Gross Weight (kg):       | 45.2                          |
| Packaging Data           |                               |
| Box Colour:              | Brown Cardboard Box - Printed |
| Box Qty:                 | 1                             |
| Label Size:              | 100 x 50                      |
| Label Colour:            | Not Applicable                |
| Label Qty:               | 0                             |
| Outer Box Dimensions (If | Applicable)                   |
| Height (mm):             |                               |
| Width (mm):              |                               |
| Depth (mm):              |                               |
| Length (mm):             |                               |
| Gross Weight (kg):       |                               |
| Barcode:                 | 5055369080106                 |
| Product Details          |                               |
| Country of Origin:       | China                         |
| Fitting Instruction:     | No                            |
| CE & UKCA:               | Yes                           |
| Profile Material:        | Aluminium                     |
| Profile Finish:          | Polished Chrome               |
| Adjustments (mm):        | 960mm - 980mm / 760mm - 780mm |
| Entry Width (mm):        | 455mm                         |
| Swing In Dim (mm):       | N/A                           |
| Swing Out Dim (mm):      | N/A                           |
| Radius (mm):             | 538 mm                        |
| Glass Thickness (mm):    | 6                             |
| Easy Fit:                | Yes                           |
| Easy Clean:              | No                            |
| Handle Style:            | Square T Shape Handle         |
| Handle Material:         | Metal                         |
| Enclosure Design:        | Framed                        |
| Wheel Type:              | Dual, Quick Release           |
| Support Bar Included:    | Support Bar Not Included      |
| Extras:                  | None                          |
|                          |                               |