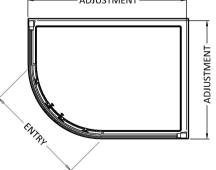

## ENCLOSURES

Sales Code: AQU108

**Description:** Pacific Off/Set Quad Enclosure 1000X800

| Product Dimensions       |                               |
|--------------------------|-------------------------------|
| Height (mm):             | 1850                          |
| Width (mm):              | 980                           |
| Depth (mm):              | 780                           |
| Nett Weight (kg):        | 45.2                          |
| Packaging Dimensions     |                               |
| Height (mm):             | 1890                          |
| Width (mm):              | 480                           |
| Length (mm):             | 145                           |
| Gross Weight (kg):       | 45.2                          |
| Packaging Data           |                               |
| Box Colour:              | Brown Cardboard Box - Printed |
| Box Qty:                 | 1                             |
| Label Size:              | 100 x 50                      |
| Label Colour:            | Not Applicable                |
| Label Qty:               | 0                             |
| Outer Box Dimensions (If | Applicable)                   |
| Height (mm):             |                               |
| Width (mm):              |                               |
| Depth (mm):              |                               |
| Length (mm):             |                               |
| Gross Weight (kg):       |                               |
| Barcode:                 | 5055369080106                 |
| Product Details          |                               |
| Country of Origin:       | China                         |
| Fitting Instruction:     | No                            |
| CE & UKCA:               | Yes                           |
| Profile Material:        | Aluminium                     |
| Profile Finish:          | Polished Chrome               |
| Adjustments (mm):        | 960mm - 980mm / 760mm - 780mm |
| Entry Width (mm):        | 455mm                         |
| Swing In Dim (mm):       | N/A                           |
| Swing Out Dim (mm):      | N/A                           |
| Radius (mm):             | 538 mm                        |
| Glass Thickness (mm):    | 6                             |
| Easy Fit:                | Yes                           |
| Easy Clean:              | No                            |
| Handle Style:            | Square T Shape Handle         |
| Handle Material:         | Metal                         |
| Enclosure Design:        | Framed                        |
| Wheel Type:              | Dual, Quick Release           |
| Support Bar Included:    | Support Bar Not Included      |
| Extras:                  | None                          |
|                          |                               |