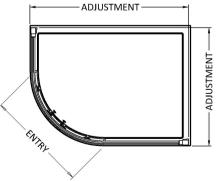

## ENCLOSURES

Sales Code: AQU128

**Description:** Pacific Off/Set Quad Enclosure 1200X800

| Product Dimensions       |                                |
|--------------------------|--------------------------------|
| Height (mm):             | 1850                           |
| Width (mm):              | 1180                           |
| Depth (mm):              | 780                            |
| Nett Weight (kg):        | 50.9                           |
| Packaging Dimensions     |                                |
| Height (mm):             | 1910                           |
| Width (mm):              | 675                            |
| Length (mm):             | 155                            |
| Gross Weight (kg):       | 50.9                           |
| Packaging Data           |                                |
| Box Colour:              | Brown Cardboard Box - Printed  |
| Box Qty:                 | 1                              |
| Label Size:              | 100 x 50                       |
| Label Colour:            | Not Applicable                 |
| Label Qty:               | 0                              |
| Outer Box Dimensions (If | Applicable)                    |
| Height (mm):             |                                |
| Width (mm):              |                                |
| Depth (mm):              |                                |
| Length (mm):             |                                |
| Gross Weight (kg):       |                                |
| Barcode:                 | 5055369080120                  |
| Product Details          |                                |
| Country of Origin:       | China                          |
| Fitting Instruction:     | No                             |
| CE & UKCA:               | Yes                            |
| Profile Material:        | Aluminium                      |
| Profile Finish:          | Polished Chrome                |
| Adjustments (mm):        | 1160mm - 1180mm / 760mm - 780M |
| Entry Width (mm):        | 455mm                          |
| Swing In Dim (mm):       | N/A                            |
| Swing Out Dim (mm):      | N/A                            |
| Radius (mm):             | 538 mm                         |
| Glass Thickness (mm):    | 6                              |
| Easy Fit:                | Yes                            |
| Easy Clean:              | No                             |
| Handle Style:            | Square T Shape Handle          |
| Handle Material:         | Metal                          |
| Enclosure Design:        | Framed                         |
| Wheel Type:              | Dual, Quick Release            |
| Support Bar Included:    | Support Bar Not Included       |
| Extras:                  | None                           |