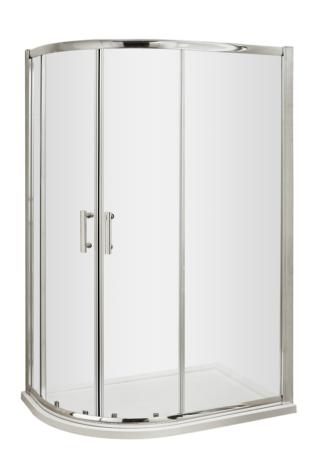

## ENCLOSURES

Sales Code: AQU128

**Description:** Pacific Off/Set Quad Enclosure 1200X800

| Product Dimensions       |                                |
|--------------------------|--------------------------------|
| Height (mm):             | 1850                           |
| Width (mm):              | 1180                           |
| Depth (mm):              | 780                            |
| Nett Weight (kg):        | 50.9                           |
| Packaging Dimensions     |                                |
| Height (mm):             | 1910                           |
| Width (mm):              | 675                            |
| Length (mm):             | 155                            |
| Gross Weight (kg):       | 50.9                           |
| Packaging Data           |                                |
| Box Colour:              | Brown Cardboard Box - Printed  |
| Box Qty:                 | 1                              |
| Label Size:              | 100 x 50                       |
| Label Colour:            | Not Applicable                 |
| Label Qty:               | 0                              |
| Outer Box Dimensions (If | Applicable)                    |
| Height (mm):             |                                |
| Width (mm):              |                                |
| Depth (mm):              |                                |
| Length (mm):             |                                |
| Gross Weight (kg):       |                                |
| Barcode:                 | 5055369080120                  |
| Product Details          |                                |
| Country of Origin:       | China                          |
| Fitting Instruction:     | No                             |
| CE & UKCA:               | Yes                            |
| Profile Material:        | Aluminium                      |
| Profile Finish:          | Polished Chrome                |
| Adjustments (mm):        | 1160mm - 1180mm / 760mm - 780M |
| Entry Width (mm):        | 455mm                          |
| Swing In Dim (mm):       | N/A                            |
| Swing Out Dim (mm):      | N/A                            |
| Radius (mm):             | 538 mm                         |
| Glass Thickness (mm):    | 6                              |
| Easy Fit:                | Yes                            |
| Easy Clean:              | No                             |
| Handle Style:            | Square T Shape Handle          |
| Handle Material:         | Metal                          |
| Enclosure Design:        | Framed                         |
| Wheel Type:              | Dual, Quick Release            |
| Support Bar Included:    | Support Bar Not Included       |
| Extras:                  | None                           |