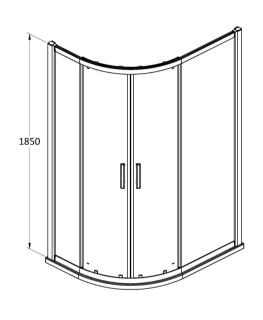

## ENCLOSURES

Sales Code: AQU128

**Description:** Pacific Off/Set Quad Enclosure 1200X800

| Product Dimensions       |                                |
|--------------------------|--------------------------------|
| Height (mm):             | 1850                           |
| Width (mm):              | 1180                           |
| Depth (mm):              | 780                            |
| Nett Weight (kg):        | 50.9                           |
| Packaging Dimensions     |                                |
| Height (mm):             | 1910                           |
| Width (mm):              | 675                            |
| Length (mm):             | 155                            |
| Gross Weight (kg):       | 50.9                           |
| Packaging Data           |                                |
| Box Colour:              | Brown Cardboard Box - Printed  |
| Box Qty:                 | 1                              |
| Label Size:              | 100 x 50                       |
| Label Colour:            | Not Applicable                 |
| Label Qty:               | 0                              |
| Outer Box Dimensions (If | Applicable)                    |
| Height (mm):             |                                |
| Width (mm):              |                                |
| Depth (mm):              |                                |
| Length (mm):             |                                |
| Gross Weight (kg):       |                                |
| Barcode:                 | 5055369080120                  |
| Product Details          |                                |
| Country of Origin:       | China                          |
| Fitting Instruction:     | No                             |
| CE & UKCA:               | Yes                            |
| Profile Material:        | Aluminium                      |
| Profile Finish:          | Polished Chrome                |
| Adjustments (mm):        | 1160mm - 1180mm / 760mm - 780M |
| Entry Width (mm):        | 455mm                          |
| Swing In Dim (mm):       | N/A                            |
| Swing Out Dim (mm):      | N/A                            |
| Radius (mm):             | 538 mm                         |
| Glass Thickness (mm):    | 6                              |
| Easy Fit:                | Yes                            |
| Easy Clean:              | No                             |
| Handle Style:            | Square T Shape Handle          |
| Handle Material:         | Metal                          |
| Enclosure Design:        | Framed                         |
| Wheel Type:              | Dual, Quick Release            |
| Support Bar Included:    | Support Bar Not Included       |
| Extras:                  | None                           |