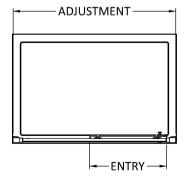

Sales Code: AQSL14 **Description:** Pacific Sliding Shower Door 1400mm

| <b>Product Dimensions</b>            |                               |
|--------------------------------------|-------------------------------|
| Height (mm):                         | 1850                          |
| Width (mm):                          | 1390                          |
| Depth (mm):                          | 44                            |
| Nett Weight (kg):                    | 43.3                          |
| Packaging Dimensions                 |                               |
| Height (mm):                         | 1910                          |
| Width (mm):                          | 925                           |
| Length (mm):                         | 65                            |
| Gross Weight (kg):                   | 43.3                          |
| Packaging Data                       |                               |
| Box Colour:                          | Brown Cardboard Box - Printed |
| Box Qty:                             | 1                             |
| Label Size:                          | 100 x 50                      |
| Label Colour:                        | Not Applicable                |
| Label Qty:                           | 0                             |
| <b>Outer Box Dimensions (If Appl</b> | licable)                      |
| Height (mm):                         |                               |
| Width (mm):                          |                               |
| Depth (mm):                          |                               |
| Length (mm):                         |                               |
| Gross Weight (kg):                   |                               |
| Barcode:                             | 5055369080236                 |
| Product Details                      |                               |
| Country of Origin:                   | China                         |
| Fitting Instruction:                 | No                            |
| CE & UKCA:                           | Yes                           |
| Profile Material:                    | Aluminium                     |
| Profile Finish:                      | Polished Chrome               |
| Adjustments (mm):                    | 1345mm - 1390mm               |
| Entry Width (mm):                    | 580mm                         |
| Swing In Dim (mm):                   | N/A                           |
| Swing Out Dim (mm):                  | N/A                           |
| Radius (mm):                         | Not Applicable                |
| Glass Thickness (mm):                | 6                             |
| Easy Fit:                            | Yes                           |
| Easy Clean:                          | No                            |
| Handle Style:                        | Square T Shape Handle         |
| Handle Material:                     | Metal                         |
| Enclosure Design:                    | Framed                        |
| Wheel Type:                          | Dual, Quick Release           |
| Support Bar Included:                | Support Bar Not Included      |
| Extras:                              | None                          |