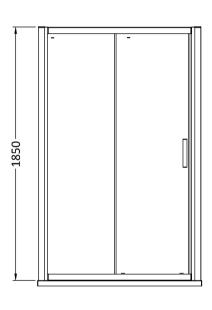

Sales Code: AQSL14 **Description:** Pacific Sliding Shower Door 1400mm

| <b>Product Dimensions</b>            |                               |
|--------------------------------------|-------------------------------|
| Height (mm):                         | 1850                          |
| Width (mm):                          | 1390                          |
| Depth (mm):                          | 44                            |
| Nett Weight (kg):                    | 43.3                          |
| Packaging Dimensions                 |                               |
| Height (mm):                         | 1910                          |
| Width (mm):                          | 925                           |
| Length (mm):                         | 65                            |
| Gross Weight (kg):                   | 43.3                          |
| Packaging Data                       |                               |
| Box Colour:                          | Brown Cardboard Box - Printed |
| Box Qty:                             | 1                             |
| Label Size:                          | 100 x 50                      |
| Label Colour:                        | Not Applicable                |
| Label Qty:                           | 0                             |
| <b>Outer Box Dimensions (If Appl</b> | licable)                      |
| Height (mm):                         |                               |
| Width (mm):                          |                               |
| Depth (mm):                          |                               |
| Length (mm):                         |                               |
| Gross Weight (kg):                   |                               |
| Barcode:                             | 5055369080236                 |
| Product Details                      |                               |
| Country of Origin:                   | China                         |
| Fitting Instruction:                 | No                            |
| CE & UKCA:                           | Yes                           |
| Profile Material:                    | Aluminium                     |
| Profile Finish:                      | Polished Chrome               |
| Adjustments (mm):                    | 1345mm - 1390mm               |
| Entry Width (mm):                    | 580mm                         |
| Swing In Dim (mm):                   | N/A                           |
| Swing Out Dim (mm):                  | N/A                           |
| Radius (mm):                         | Not Applicable                |
| Glass Thickness (mm):                | 6                             |
| Easy Fit:                            | Yes                           |
| Easy Clean:                          | No                            |
| Handle Style:                        | Square T Shape Handle         |
| Handle Material:                     | Metal                         |
| Enclosure Design:                    | Framed                        |
| Wheel Type:                          | Dual, Quick Release           |
| Support Bar Included:                | Support Bar Not Included      |
| Extras:                              | None                          |