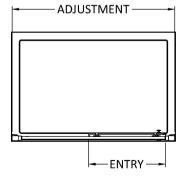

## ENCLOSURES

Sales Code: AQSL16

Description: Pacific Sliding Shower Door 1600mm

| Product Dimensions         |                               |
|----------------------------|-------------------------------|
| Height (mm):               | 1850                          |
| Width (mm):                | 1590                          |
| Depth (mm):                | 44                            |
| Nett Weight (kg):          | 49.8                          |
| Packaging Dimensions       |                               |
| Height (mm):               | 1910                          |
| Width (mm):                | 1025                          |
| Length (mm):               | 65                            |
| Gross Weight (kg):         | 49.8                          |
| Packaging Data             |                               |
| Box Colour:                | Brown Cardboard Box - Printed |
| Box Qty:                   | 1                             |
| Label Size:                | 100 x 50                      |
| Label Colour:              | Not Applicable                |
| Label Qty:                 | 0                             |
| Outer Box Dimensions (If A | Applicable)                   |
| Height (mm):               |                               |
| Width (mm):                |                               |
| Depth (mm):                |                               |
| Length (mm):               |                               |
| Gross Weight (kg):         |                               |
| Barcode:                   | 5055369080250                 |
| Product Details            |                               |
| Country of Origin:         | China                         |
| Fitting Instruction:       | No                            |
| CE & UKCA:                 | Yes                           |
| Profile Material:          | Aluminium                     |
| Profile Finish:            | Polished Chrome               |
| Adjustments (mm):          | 1545mm - 1590mm               |
| Entry Width (mm):          | 680mm                         |
| Swing In Dim (mm):         | N/A                           |
| Swing Out Dim (mm):        | N/A                           |
| Radius (mm):               | Not Applicable                |
| Glass Thickness (mm):      | 6                             |
| Easy Fit:                  | Yes                           |
| Easy Clean:                | No                            |
| Handle Style:              | Square T Shape Handle         |
| Handle Material:           | Metal                         |
| Enclosure Design:          | Framed                        |
| Wheel Type:                | Dual, Quick Release           |
| Support Bar Included:      | Support Bar Not Included      |
| Extras:                    | None                          |