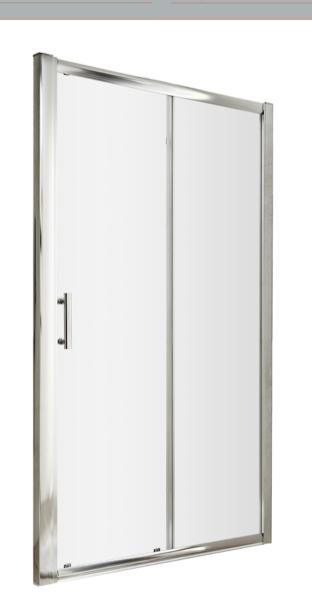

## ENCLOSURES

Sales Code: AQSL16

Description: Pacific Sliding Shower Door 1600mm

| Product Dimensions         |                               |
|----------------------------|-------------------------------|
| Height (mm):               | 1850                          |
| Width (mm):                | 1590                          |
| Depth (mm):                | 44                            |
| Nett Weight (kg):          | 49.8                          |
| Packaging Dimensions       |                               |
| Height (mm):               | 1910                          |
| Width (mm):                | 1025                          |
| Length (mm):               | 65                            |
| Gross Weight (kg):         | 49.8                          |
| Packaging Data             |                               |
| Box Colour:                | Brown Cardboard Box - Printed |
| Box Qty:                   | 1                             |
| Label Size:                | 100 x 50                      |
| Label Colour:              | Not Applicable                |
| Label Qty:                 | 0                             |
| Outer Box Dimensions (If A | Applicable)                   |
| Height (mm):               |                               |
| Width (mm):                |                               |
| Depth (mm):                |                               |
| Length (mm):               |                               |
| Gross Weight (kg):         |                               |
| Barcode:                   | 5055369080250                 |
| Product Details            |                               |
| Country of Origin:         | China                         |
| Fitting Instruction:       | No                            |
| CE & UKCA:                 | Yes                           |
| Profile Material:          | Aluminium                     |
| Profile Finish:            | Polished Chrome               |
| Adjustments (mm):          | 1545mm - 1590mm               |
| Entry Width (mm):          | 680mm                         |
| Swing In Dim (mm):         | N/A                           |
| Swing Out Dim (mm):        | N/A                           |
| Radius (mm):               | Not Applicable                |
| Glass Thickness (mm):      | 6                             |
| Easy Fit:                  | Yes                           |
| Easy Clean:                | No                            |
| Handle Style:              | Square T Shape Handle         |
| Handle Material:           | Metal                         |
| Enclosure Design:          | Framed                        |
| Wheel Type:                | Dual, Quick Release           |
| Support Bar Included:      | Support Bar Not Included      |
| Extras:                    | None                          |