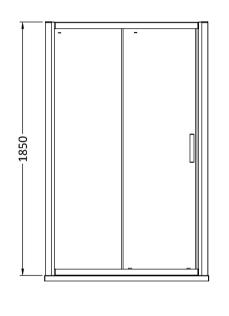

## ENCLOSURES

Sales Code: AQSL16

Description: Pacific Sliding Shower Door 1600mm

| Product Dimensions         |                               |
|----------------------------|-------------------------------|
| Height (mm):               | 1850                          |
| Width (mm):                | 1590                          |
| Depth (mm):                | 44                            |
| Nett Weight (kg):          | 49.8                          |
| Packaging Dimensions       |                               |
| Height (mm):               | 1910                          |
| Width (mm):                | 1025                          |
| Length (mm):               | 65                            |
| Gross Weight (kg):         | 49.8                          |
| Packaging Data             |                               |
| Box Colour:                | Brown Cardboard Box - Printed |
| Box Qty:                   | 1                             |
| Label Size:                | 100 x 50                      |
| Label Colour:              | Not Applicable                |
| Label Qty:                 | 0                             |
| Outer Box Dimensions (If A | Applicable)                   |
| Height (mm):               |                               |
| Width (mm):                |                               |
| Depth (mm):                |                               |
| Length (mm):               |                               |
| Gross Weight (kg):         |                               |
| Barcode:                   | 5055369080250                 |
| Product Details            |                               |
| Country of Origin:         | China                         |
| Fitting Instruction:       | No                            |
| CE & UKCA:                 | Yes                           |
| Profile Material:          | Aluminium                     |
| Profile Finish:            | Polished Chrome               |
| Adjustments (mm):          | 1545mm - 1590mm               |
| Entry Width (mm):          | 680mm                         |
| Swing In Dim (mm):         | N/A                           |
| Swing Out Dim (mm):        | N/A                           |
| Radius (mm):               | Not Applicable                |
| Glass Thickness (mm):      | 6                             |
| Easy Fit:                  | Yes                           |
| Easy Clean:                | No                            |
| Handle Style:              | Square T Shape Handle         |
| Handle Material:           | Metal                         |
| Enclosure Design:          | Framed                        |
| Wheel Type:                | Dual, Quick Release           |
| Support Bar Included:      | Support Bar Not Included      |
| Extras:                    | None                          |