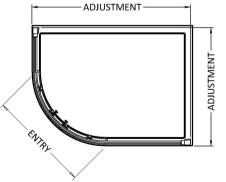

## ENCLOSURES

Sales Code: AQU129

**Description:** Pacific Off/Set Quad Enclosure 1200X900

| Product Dimensions         |                                |
|----------------------------|--------------------------------|
| Height (mm):               | 1850                           |
| Width (mm):                | 1180                           |
| Depth (mm):                | 880                            |
| Nett Weight (kg):          | 45                             |
| Packaging Dimensions       |                                |
| Height (mm):               | 1910                           |
| Width (mm):                | 670                            |
| Length (mm):               | 150                            |
| Gross Weight (kg):         | 54                             |
| Packaging Data             |                                |
| Box Colour:                | Brown Cardboard Box - Printed  |
| Box Qty:                   | 1                              |
| Label Size:                | 100 x 50                       |
| Label Colour:              | Not Applicable                 |
| Label Qty:                 | 0                              |
| Outer Box Dimensions (If A | Applicable)                    |
| Height (mm):               |                                |
| Width (mm):                |                                |
| Depth (mm):                |                                |
| Length (mm):               |                                |
| Gross Weight (kg):         |                                |
| Barcode:                   | 5055369080137                  |
| Product Details            |                                |
| Country of Origin:         | China                          |
| Fitting Instruction:       | No                             |
| CE & UKCA:                 | Yes                            |
| Profile Material:          | Aluminium                      |
| Profile Finish:            | Polished Chrome                |
| Adjustments (mm):          | 1160mm - 1180mm / 860mm - 880M |
| Entry Width (mm):          | 520mm                          |
| Swing In Dim (mm):         | N/A                            |
| Swing Out Dim (mm):        | N/A                            |
| Radius (mm):               | 538 mm                         |
| Glass Thickness (mm):      | 6                              |
| Easy Fit:                  | Yes                            |
| Easy Clean:                | No                             |
| Handle Style:              | Square T Shape Handle          |
| Handle Material:           | Metal                          |
| Enclosure Design:          | Framed                         |
| Wheel Type:                | Dual, Quick Release            |
| Support Bar Included:      | Support Bar Not Included       |
| Extras:                    | None                           |
|                            |                                |