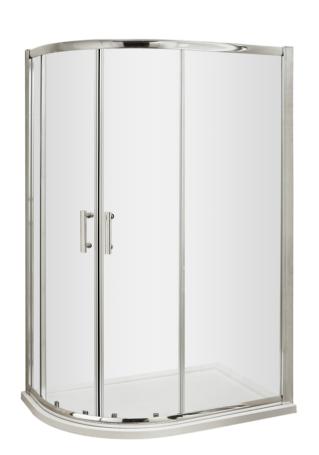

## ENCLOSURES

Sales Code: AQU129

**Description:** Pacific Off/Set Quad Enclosure 1200X900

| Product Dimensions         |                                |
|----------------------------|--------------------------------|
| Height (mm):               | 1850                           |
| Width (mm):                | 1180                           |
| Depth (mm):                | 880                            |
| Nett Weight (kg):          | 45                             |
| Packaging Dimensions       |                                |
| Height (mm):               | 1910                           |
| Width (mm):                | 670                            |
| Length (mm):               | 150                            |
| Gross Weight (kg):         | 54                             |
| Packaging Data             |                                |
| Box Colour:                | Brown Cardboard Box - Printed  |
| Box Qty:                   | 1                              |
| Label Size:                | 100 x 50                       |
| Label Colour:              | Not Applicable                 |
| Label Qty:                 | 0                              |
| Outer Box Dimensions (If A | Applicable)                    |
| Height (mm):               |                                |
| Width (mm):                |                                |
| Depth (mm):                |                                |
| Length (mm):               |                                |
| Gross Weight (kg):         |                                |
| Barcode:                   | 5055369080137                  |
| Product Details            |                                |
| Country of Origin:         | China                          |
| Fitting Instruction:       | No                             |
| CE & UKCA:                 | Yes                            |
| Profile Material:          | Aluminium                      |
| Profile Finish:            | Polished Chrome                |
| Adjustments (mm):          | 1160mm - 1180mm / 860mm - 880M |
| Entry Width (mm):          | 520mm                          |
| Swing In Dim (mm):         | N/A                            |
| Swing Out Dim (mm):        | N/A                            |
| Radius (mm):               | 538 mm                         |
| Glass Thickness (mm):      | 6                              |
| Easy Fit:                  | Yes                            |
| Easy Clean:                | No                             |
| Handle Style:              | Square T Shape Handle          |
| Handle Material:           | Metal                          |
| Enclosure Design:          | Framed                         |
| Wheel Type:                | Dual, Quick Release            |
| Support Bar Included:      | Support Bar Not Included       |
| Extras:                    | None                           |
|                            |                                |