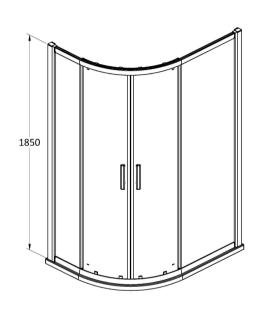

## ENCLOSURES

Sales Code: AQU129

**Description:** Pacific Off/Set Quad Enclosure 1200X900

| Product Dimensions         |                                |
|----------------------------|--------------------------------|
| Height (mm):               | 1850                           |
| Width (mm):                | 1180                           |
| Depth (mm):                | 880                            |
| Nett Weight (kg):          | 45                             |
| Packaging Dimensions       |                                |
| Height (mm):               | 1910                           |
| Width (mm):                | 670                            |
| Length (mm):               | 150                            |
| Gross Weight (kg):         | 54                             |
| Packaging Data             |                                |
| Box Colour:                | Brown Cardboard Box - Printed  |
| Box Qty:                   | 1                              |
| Label Size:                | 100 x 50                       |
| Label Colour:              | Not Applicable                 |
| Label Qty:                 | 0                              |
| Outer Box Dimensions (If A | Applicable)                    |
| Height (mm):               |                                |
| Width (mm):                |                                |
| Depth (mm):                |                                |
| Length (mm):               |                                |
| Gross Weight (kg):         |                                |
| Barcode:                   | 5055369080137                  |
| Product Details            |                                |
| Country of Origin:         | China                          |
| Fitting Instruction:       | No                             |
| CE & UKCA:                 | Yes                            |
| Profile Material:          | Aluminium                      |
| Profile Finish:            | Polished Chrome                |
| Adjustments (mm):          | 1160mm - 1180mm / 860mm - 880M |
| Entry Width (mm):          | 520mm                          |
| Swing In Dim (mm):         | N/A                            |
| Swing Out Dim (mm):        | N/A                            |
| Radius (mm):               | 538 mm                         |
| Glass Thickness (mm):      | 6                              |
| Easy Fit:                  | Yes                            |
| Easy Clean:                | No                             |
| Handle Style:              | Square T Shape Handle          |
| Handle Material:           | Metal                          |
| Enclosure Design:          | Framed                         |
| Wheel Type:                | Dual, Quick Release            |
| Support Bar Included:      | Support Bar Not Included       |
| Extras:                    | None                           |
|                            |                                |