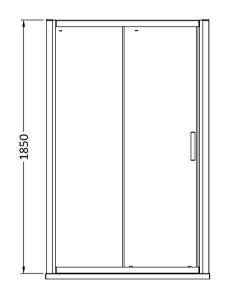

## ENCLOSURES

Sales Code: AQSL17

Description: Pacific Sliding Shower Door 1700mm

| Product Dimensions              |                               |
|---------------------------------|-------------------------------|
| Height (mm):                    | 1850                          |
| Width (mm):                     | 1690                          |
| Depth (mm):                     | 44                            |
| Nett Weight (kg):               | 52.6                          |
| Packaging Dimensions            |                               |
| Height (mm):                    | 1910                          |
| Width (mm):                     | 1075                          |
| Length (mm):                    | 65                            |
| Gross Weight (kg):              | 52.6                          |
| Packaging Data                  |                               |
| Box Colour:                     | Brown Cardboard Box - Printed |
| Box Qty:                        | 1                             |
| Label Size:                     | 100 x 50                      |
| Label Colour:                   | Not Applicable                |
| Label Qty:                      | 0                             |
| <b>Outer Box Dimensions (If</b> | Applicable)                   |
| Height (mm):                    |                               |
| Width (mm):                     |                               |
| Depth (mm):                     |                               |
| Length (mm):                    |                               |
| Gross Weight (kg):              |                               |
| Barcode:                        | 5055369080267                 |
| Product Details                 |                               |
| Country of Origin:              | China                         |
| Fitting Instruction:            | No                            |
| CE & UKCA:                      | Yes                           |
| Profile Material:               | Aluminium                     |
| Profile Finish:                 | Polished Chrome               |
| Adjustments (mm):               | 1645mm - 1690mm               |
| Entry Width (mm):               | 730mm                         |
| Swing In Dim (mm):              | N/A                           |
| Swing Out Dim (mm):             | N/A                           |
| Radius (mm):                    | Not Applicable                |
| Glass Thickness (mm):           | 6                             |
| Easy Fit:                       | Yes                           |
| Easy Clean:                     | No                            |
| Handle Style:                   | Square T Shape Handle         |
| Handle Material:                | Metal                         |
| Enclosure Design:               | Framed                        |
| Wheel Type:                     | Dual, Quick Release           |
| Support Bar Included:           | Support Bar Not Included      |
| Extras:                         | None                          |