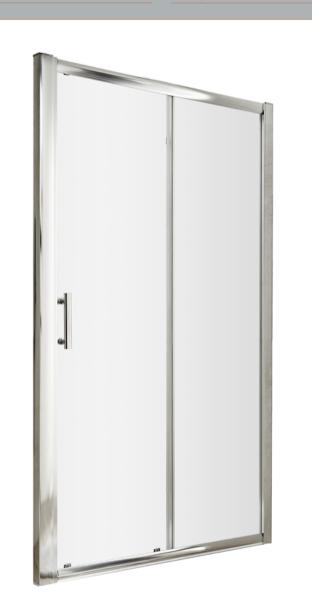

## ENCLOSURES

Sales Code: AQSL17

Description: Pacific Sliding Shower Door 1700mm

| Product Dimensions              |                               |
|---------------------------------|-------------------------------|
| Height (mm):                    | 1850                          |
| Width (mm):                     | 1690                          |
| Depth (mm):                     | 44                            |
| Nett Weight (kg):               | 52.6                          |
| Packaging Dimensions            |                               |
| Height (mm):                    | 1910                          |
| Width (mm):                     | 1075                          |
| Length (mm):                    | 65                            |
| Gross Weight (kg):              | 52.6                          |
| Packaging Data                  |                               |
| Box Colour:                     | Brown Cardboard Box - Printed |
| Box Qty:                        | 1                             |
| Label Size:                     | 100 x 50                      |
| Label Colour:                   | Not Applicable                |
| Label Qty:                      | 0                             |
| <b>Outer Box Dimensions (If</b> | Applicable)                   |
| Height (mm):                    |                               |
| Width (mm):                     |                               |
| Depth (mm):                     |                               |
| Length (mm):                    |                               |
| Gross Weight (kg):              |                               |
| Barcode:                        | 5055369080267                 |
| Product Details                 |                               |
| Country of Origin:              | China                         |
| Fitting Instruction:            | No                            |
| CE & UKCA:                      | Yes                           |
| Profile Material:               | Aluminium                     |
| Profile Finish:                 | Polished Chrome               |
| Adjustments (mm):               | 1645mm - 1690mm               |
| Entry Width (mm):               | 730mm                         |
| Swing In Dim (mm):              | N/A                           |
| Swing Out Dim (mm):             | N/A                           |
| Radius (mm):                    | Not Applicable                |
| Glass Thickness (mm):           | 6                             |
| Easy Fit:                       | Yes                           |
| Easy Clean:                     | No                            |
| Handle Style:                   | Square T Shape Handle         |
| Handle Material:                | Metal                         |
| Enclosure Design:               | Framed                        |
| Wheel Type:                     | Dual, Quick Release           |
| Support Bar Included:           | Support Bar Not Included      |
| Extras:                         | None                          |