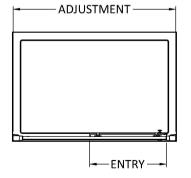

## ENCLOSURES

Sales Code: AQSL17

Description: Pacific Sliding Shower Door 1700mm

| Product Dimensions              |                               |
|---------------------------------|-------------------------------|
| Height (mm):                    | 1850                          |
| Width (mm):                     | 1690                          |
| Depth (mm):                     | 44                            |
| Nett Weight (kg):               | 52.6                          |
| Packaging Dimensions            |                               |
| Height (mm):                    | 1910                          |
| Width (mm):                     | 1075                          |
| Length (mm):                    | 65                            |
| Gross Weight (kg):              | 52.6                          |
| Packaging Data                  |                               |
| Box Colour:                     | Brown Cardboard Box - Printed |
| Box Qty:                        | 1                             |
| Label Size:                     | 100 x 50                      |
| Label Colour:                   | Not Applicable                |
| Label Qty:                      | 0                             |
| <b>Outer Box Dimensions (If</b> | Applicable)                   |
| Height (mm):                    |                               |
| Width (mm):                     |                               |
| Depth (mm):                     |                               |
| Length (mm):                    |                               |
| Gross Weight (kg):              |                               |
| Barcode:                        | 5055369080267                 |
| Product Details                 |                               |
| Country of Origin:              | China                         |
| Fitting Instruction:            | No                            |
| CE & UKCA:                      | Yes                           |
| Profile Material:               | Aluminium                     |
| Profile Finish:                 | Polished Chrome               |
| Adjustments (mm):               | 1645mm - 1690mm               |
| Entry Width (mm):               | 730mm                         |
| Swing In Dim (mm):              | N/A                           |
| Swing Out Dim (mm):             | N/A                           |
| Radius (mm):                    | Not Applicable                |
| Glass Thickness (mm):           | 6                             |
| Easy Fit:                       | Yes                           |
| Easy Clean:                     | No                            |
| Handle Style:                   | Square T Shape Handle         |
| Handle Material:                | Metal                         |
| Enclosure Design:               | Framed                        |
| Wheel Type:                     | Dual, Quick Release           |
| Support Bar Included:           | Support Bar Not Included      |
| Extras:                         | None                          |