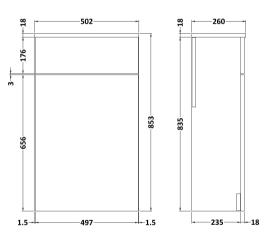

Sales Code: MOD542 Description: 500 W.C. Unit

| <b>Product Dimensions</b> |                        |
|---------------------------|------------------------|
| Height (mm):              | 853                    |
| Width (mm):               | 500                    |
| Depth (mm):               | 260                    |
| Nett Weight (kg):         | 11                     |
| Packaging Dimensions      |                        |
| Height (mm):              | 280                    |
| Width (mm):               | 522                    |
| Depth (mm):               | 875                    |
| Gross Weight (kg):        | 11.5                   |
| Packaging Data            |                        |
| Box Colour:               | Brown Cardboard Box    |
| Box Qty:                  | 1                      |
| Label Size:               | 100 x 50               |
| Label Colour:             | White Label            |
| Label Qty:                | 2                      |
| Outer Box Dimensions (If  | Applicable)            |
| Height (mm):              |                        |
| Width (mm):               |                        |
| Depth (mm):               |                        |
| Gross Weight (kg):        |                        |
| Barcode:                  | 5055275825853          |
| Product Details           |                        |
| Country of Origin:        | United Kingdom         |
| Fitting Instruction:      | No                     |
| CE & UKCA:                | N/A                    |
| FSC Certified Materials:  | Yes                    |
| Colour:                   | Anthracite Woodgrain   |
| Construction Method:      | Cam & Wood Dowel       |
| Construction Type:        | Rigid                  |
| Cabinet Finish:           | MFC Textured Woodgrain |
| Fascia Finish:            | MFC Textured Woodgrain |
| Cabinet Thickness (mm):   | 18                     |
| Fascia Thickness (mm):    | 18                     |
| Drawer Included:          | No                     |
| Drawer Type:              | Not Applicable         |
| No of Shelves:            | Not Applicable         |
| Hinge Type:               | Not Applicable         |
| Hinge Included:           | Not Applicable         |
| Adjustable Legs:          | No, Not Required       |
| Fixings Included:         | Yes                    |
| Handle Style:             | Not Applicable         |
| Waste Shroud:             | Not Applicable         |
| Handle Included:          | Not Applicable         |
| Handle Type:              | Not Applicable         |