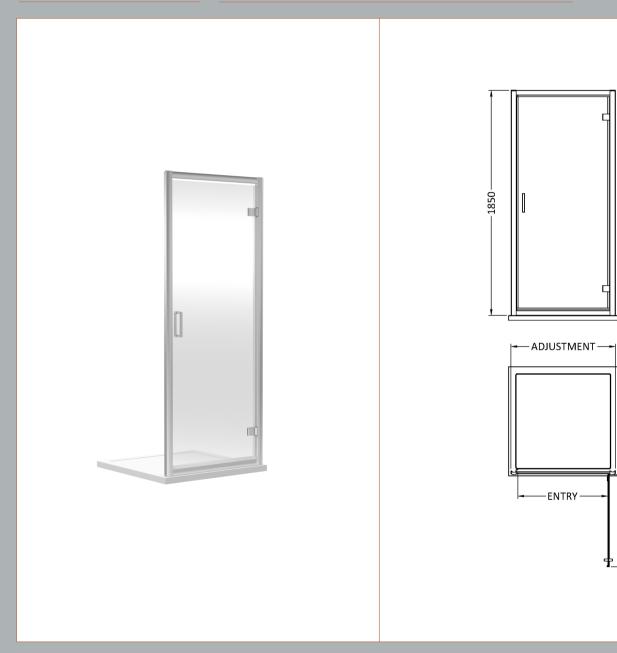

-SWING OUT

Sales Code: SQHD76 Description: Hinge Door 760X1850

| <b>Product Dimensions</b> |                               |
|---------------------------|-------------------------------|
| Height (mm):              | 1850                          |
| Width (mm):               | 750                           |
| Depth (mm):               | 44                            |
| Nett Weight (kg):         | 26.8                          |
| Packaging Dimensions      |                               |
| Height (mm):              | 62                            |
| Width (mm):               | 770                           |
| Length (mm):              | 1912                          |
| Gross Weight (kg):        | 27.8                          |
| Packaging Data            |                               |
| Box Colour:               | Brown Cardboard Box - Printed |
| Box Qty:                  | 1                             |
| Label Size:               | 100 x 50                      |
| Label Colour:             | Not Applicable                |
| Label Qty:                | 0                             |
| Outer Box Dimensions (If  | Applicable)                   |
| Height (mm):              |                               |
| Width (mm):               |                               |
| Depth (mm):               |                               |
| Length (mm):              |                               |
| Gross Weight (kg):        |                               |
| Barcode:                  | 5056211801276                 |
| Product Details           |                               |
| Country of Origin:        | China                         |
| Fitting Instruction:      | No                            |
| CE & UKCA:                | Yes                           |
| Profile Material:         | Aluminium                     |
| Profile Finish:           | Satin Chrome                  |
| Adjustments (mm):         | 720mm-755mm                   |
| Entry Width (mm):         | 580mm                         |
| Swing In Dim (mm):        | N/A                           |
| Swing Out Dim (mm):       | 580mm                         |
| Radius (mm):              | Not Applicable                |
| Glass Thickness (mm):     | 6                             |
| Easy Fit:                 | Yes                           |
| Easy Clean:               | No                            |
| Handle Style:             | Square T Shape Handle         |
| Handle Material:          | Metal                         |
| Enclosure Design:         | Semi-Frameless                |
| Wheel Type:               | Not Applicable                |
| Support Bar Included:     | Support Bar Not Included      |
| Extras:                   | None                          |