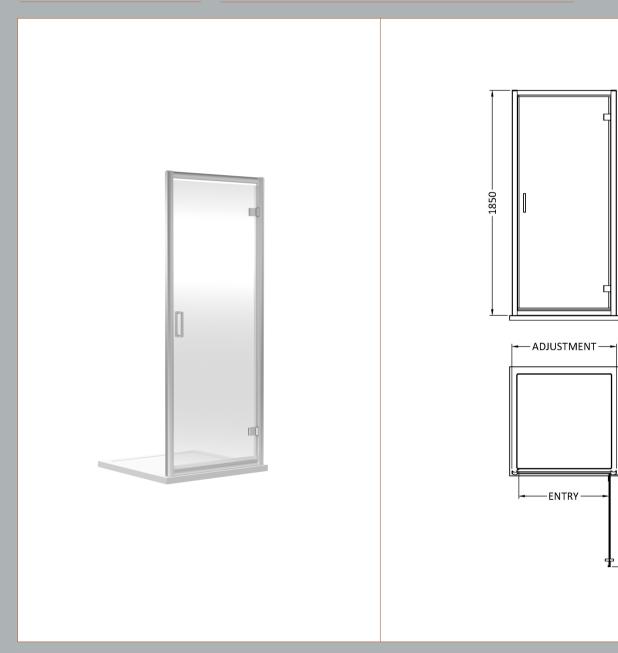

-SWING OUT

Sales Code: SQHD70 Description: Hinge Door 700X1850

| <b>Product Dimensions</b>  |                               |
|----------------------------|-------------------------------|
| Height (mm):               | 1850                          |
| Width (mm):                | 690                           |
| Depth (mm):                | 44                            |
| Nett Weight (kg):          | 24.5                          |
| Packaging Dimensions       |                               |
| Height (mm):               | 1910                          |
| Width (mm):                | 725                           |
| Length (mm):               | 65                            |
| Gross Weight (kg):         | 24.5                          |
| Packaging Data             |                               |
| Box Colour:                | Brown Cardboard Box - Printed |
| Box Qty:                   | 1                             |
| Label Size:                | 100 x 50                      |
| Label Colour:              | Not Applicable                |
| Label Qty:                 | 0                             |
| Outer Box Dimensions (If A | Applicable)                   |
| Height (mm):               |                               |
| Width (mm):                |                               |
| Depth (mm):                |                               |
| Length (mm):               |                               |
| Gross Weight (kg):         |                               |
| Barcode:                   | 5056462626147                 |
| Product Details            |                               |
| Country of Origin:         | China                         |
| Fitting Instruction:       | No                            |
| CE & UKCA:                 |                               |
| Profile Material:          | Aluminium                     |
| Profile Finish:            | Satin Chrome                  |
| Adjustments (mm):          | 660mm-695mm                   |
| Entry Width (mm):          | 520mm                         |
| Swing In Dim (mm):         | N/A                           |
| Swing Out Dim (mm):        | 520mm                         |
| Radius (mm):               | Not Applicable                |
| Glass Thickness (mm):      | 6                             |
| Easy Fit:                  | Yes                           |
| Easy Clean:                | No                            |
| Handle Style:              | Square T Shape Handle         |
| Handle Material:           | ABS                           |
| Enclosure Design:          | Semi-Frameless                |
| Wheel Type:                | Not Applicable                |
| Support Bar Included:      | Support Bar Not Included      |
| Extras:                    | None                          |