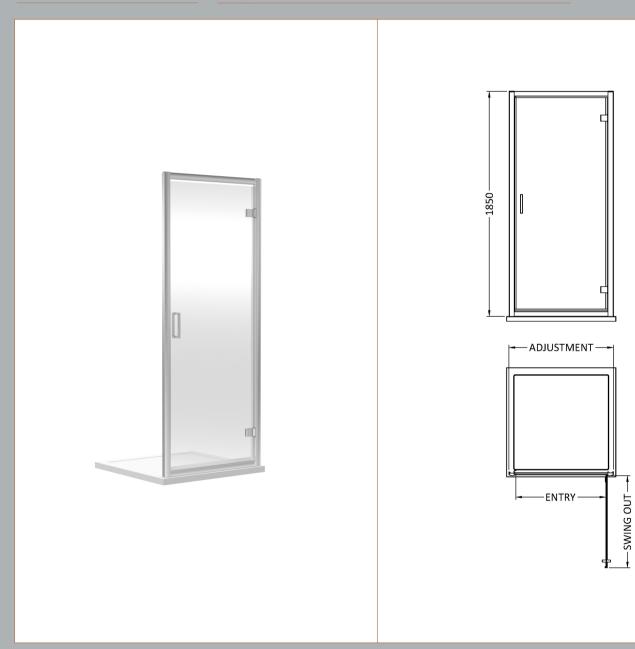

Sales Code: SQHD80 Description: Hinge Door 800X1850

| <b>Product Dimensions</b>       |                               |
|---------------------------------|-------------------------------|
| Height (mm):                    | 1850                          |
| Width (mm):                     | 790                           |
| Depth (mm):                     | 44                            |
| Nett Weight (kg):               | 27.9                          |
| Packaging Dimensions            |                               |
| Height (mm):                    | 62                            |
| Width (mm):                     | 810                           |
| Length (mm):                    | 1912                          |
| Gross Weight (kg):              | 28.9                          |
| Packaging Data                  |                               |
| Box Colour:                     | Brown Cardboard Box - Printed |
| Box Qty:                        | 1                             |
| Label Size:                     | 100 x 50                      |
| Label Colour:                   | Not Applicable                |
| Label Qty:                      | 0                             |
| <b>Outer Box Dimensions (If</b> | Applicable)                   |
| Height (mm):                    |                               |
| Width (mm):                     |                               |
| Depth (mm):                     |                               |
| Length (mm):                    |                               |
| Gross Weight (kg):              |                               |
| Barcode:                        | 5056211801269                 |
| <b>Product Details</b>          |                               |
| Country of Origin:              | China                         |
| Fitting Instruction:            | No                            |
| CE & UKCA:                      | Yes                           |
| Profile Material:               | Aluminium                     |
| Profile Finish:                 | Satin Chrome                  |
| Adjustments (mm):               | 760mm-795mm                   |
| Entry Width (mm):               | 620mm                         |
| Swing In Dim (mm):              | N/A                           |
| Swing Out Dim (mm):             | 620mm                         |
| Radius (mm):                    | Not Applicable                |
| Glass Thickness (mm):           | 6                             |
| Easy Fit:                       | Yes                           |
| Easy Clean:                     | No                            |
| Handle Style:                   | Square T Shape Handle         |
| Handle Material:                | Metal                         |
| Enclosure Design:               | Semi-Frameless                |
| Wheel Type:                     | Not Applicable                |
| Support Bar Included:           | Support Bar Not Included      |
| Extras:                         | None                          |