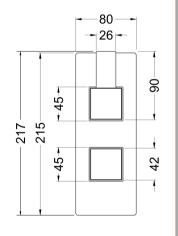

Sales Code: SANTW01 Description: Sanford Twin Thermostatic Valve

| D 1 (D)                          |                                 |           |
|----------------------------------|---------------------------------|-----------|
| Product Dimensions               |                                 |           |
| Length (mm):                     |                                 |           |
| Width (mm):                      | 120                             |           |
| Height (mm):                     | 215                             |           |
| Depth (mm):                      | 135                             |           |
| Nett Weight (kg):                | 2.57                            |           |
| Packaging Dimensions             |                                 |           |
| Length (mm):                     | 250                             |           |
| Width (mm):                      | 240                             |           |
| Height (mm):                     | 110                             |           |
| Gross Weight (kg):               | 2.57                            |           |
| Packaging Data                   |                                 |           |
| Box Colour:                      | White Cardboard Box             |           |
| Box Oty:                         | 1                               |           |
| Label Size:                      | 100 x 50                        |           |
| Label Colour:                    | White Label                     |           |
| Label Qty:                       | 1                               |           |
| Outer Box Dimensions (If A       |                                 |           |
|                                  | <b>хррисавіе</b> )              |           |
| Length (mm):                     | 260                             |           |
| Width (mm):                      | 360                             |           |
| Height (mm):                     | 500<br>280                      |           |
| Depth (mm):                      | 17                              |           |
| Gross Weight (kg):<br>Barcode:   | 5056211898092                   |           |
|                                  | 3030211696092                   |           |
| Product Details                  | 21.1                            |           |
| Country of Origin:               | China                           |           |
| Fitting Instruction:             | No                              |           |
| Product Material:                | Brass/ABS                       |           |
| Mount Type:                      | Recessed, Wall                  |           |
| Outlet Elbow Supplied:           | No                              |           |
| Easy Clean:                      | Not Applicable                  |           |
| Head Included:                   | No                              |           |
| Handset Included:                | No                              |           |
| Body Jets Included:              | Not Applicable                  |           |
| No of Body Jets:                 | Not Applicable                  |           |
| Operating Pressure (bar):        | 0.1                             |           |
| Valve/Cartridge Type:            | 1/4 Turn Ceramic Disc           |           |
| Flow Rates (L/min): 0.1 bar: 5.5 | 0.5 bar: 14 1 bar: 20 2 bar: 29 | 3 bar: 44 |
| TMV2 Approved: No                | Approval No: N/A                |           |
| TMV3 Approved: No                | Approval No: N/A                |           |
| WRAS Approved: Yes               | Approval No: 1703023            |           |
| Head Function:                   | Not Applicable                  |           |
| Handset Function:                | Not Applicable                  |           |
| Body Jet Info:                   | Not Applicable                  |           |
| Pipe Size:                       | 15 mm (1/2" Bsp)                |           |
| Pipe Centres:                    | N/A                             |           |
| Colour/Finish:                   | Chrome                          |           |
| Hose Included:                   | Not Applicable                  |           |
|                                  |                                 |           |