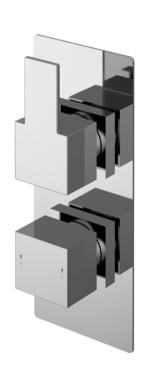

Sales Code: SANTW01 Description: Sanford Twin Thermostatic Valve

| D 1 (D)                          |                                 |           |
|----------------------------------|---------------------------------|-----------|
| Product Dimensions               |                                 |           |
| Length (mm):                     |                                 |           |
| Width (mm):                      | 120                             |           |
| Height (mm):                     | 215                             |           |
| Depth (mm):                      | 135                             |           |
| Nett Weight (kg):                | 2.57                            |           |
| Packaging Dimensions             |                                 |           |
| Length (mm):                     | 250                             |           |
| Width (mm):                      | 240                             |           |
| Height (mm):                     | 110                             |           |
| Gross Weight (kg):               | 2.57                            |           |
| Packaging Data                   |                                 |           |
| Box Colour:                      | White Cardboard Box             |           |
| Box Oty:                         | 1                               |           |
| Label Size:                      | 100 x 50                        |           |
| Label Colour:                    | White Label                     |           |
| Label Qty:                       | 1                               |           |
| Outer Box Dimensions (If A       |                                 |           |
|                                  | <b>хррисавіе</b> )              |           |
| Length (mm):                     | 260                             |           |
| Width (mm):                      | 360                             |           |
| Height (mm):                     | 500<br>280                      |           |
| Depth (mm):                      | 17                              |           |
| Gross Weight (kg):<br>Barcode:   | 5056211898092                   |           |
|                                  | 3030211696092                   |           |
| Product Details                  | 21.1                            |           |
| Country of Origin:               | China                           |           |
| Fitting Instruction:             | No                              |           |
| Product Material:                | Brass/ABS                       |           |
| Mount Type:                      | Recessed, Wall                  |           |
| Outlet Elbow Supplied:           | No                              |           |
| Easy Clean:                      | Not Applicable                  |           |
| Head Included:                   | No                              |           |
| Handset Included:                | No                              |           |
| Body Jets Included:              | Not Applicable                  |           |
| No of Body Jets:                 | Not Applicable                  |           |
| Operating Pressure (bar):        | 0.1                             |           |
| Valve/Cartridge Type:            | 1/4 Turn Ceramic Disc           |           |
| Flow Rates (L/min): 0.1 bar: 5.5 | 0.5 bar: 14 1 bar: 20 2 bar: 29 | 3 bar: 44 |
| TMV2 Approved: No                | Approval No: N/A                |           |
| TMV3 Approved: No                | Approval No: N/A                |           |
| WRAS Approved: Yes               | Approval No: 1703023            |           |
| Head Function:                   | Not Applicable                  |           |
| Handset Function:                | Not Applicable                  |           |
| Body Jet Info:                   | Not Applicable                  |           |
| Pipe Size:                       | 15 mm (1/2" Bsp)                |           |
| Pipe Centres:                    | N/A                             |           |
| Colour/Finish:                   | Chrome                          |           |
| Hose Included:                   | Not Applicable                  |           |
|                                  |                                 |           |