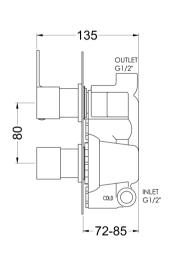

Sales Code: SANTW01 Description: Sanford Twin Thermostatic Valve

| D 1 (D)                          |                                 |           |
|----------------------------------|---------------------------------|-----------|
| Product Dimensions               |                                 |           |
| Length (mm):                     |                                 |           |
| Width (mm):                      | 120                             |           |
| Height (mm):                     | 215                             |           |
| Depth (mm):                      | 135                             |           |
| Nett Weight (kg):                | 2.57                            |           |
| Packaging Dimensions             |                                 |           |
| Length (mm):                     | 250                             |           |
| Width (mm):                      | 240                             |           |
| Height (mm):                     | 110                             |           |
| Gross Weight (kg):               | 2.57                            |           |
| Packaging Data                   |                                 |           |
| Box Colour:                      | White Cardboard Box             |           |
| Box Oty:                         | 1                               |           |
| Label Size:                      | 100 x 50                        |           |
| Label Colour:                    | White Label                     |           |
| Label Qty:                       | 1                               |           |
| Outer Box Dimensions (If A       |                                 |           |
|                                  | <b>хррисавіе</b> )              |           |
| Length (mm):                     | 260                             |           |
| Width (mm):                      | 360                             |           |
| Height (mm):                     | 500<br>280                      |           |
| Depth (mm):                      | 17                              |           |
| Gross Weight (kg):<br>Barcode:   | 5056211898092                   |           |
|                                  | 3030211696092                   |           |
| Product Details                  | 21.1                            |           |
| Country of Origin:               | China                           |           |
| Fitting Instruction:             | No                              |           |
| Product Material:                | Brass/ABS                       |           |
| Mount Type:                      | Recessed, Wall                  |           |
| Outlet Elbow Supplied:           | No                              |           |
| Easy Clean:                      | Not Applicable                  |           |
| Head Included:                   | No                              |           |
| Handset Included:                | No                              |           |
| Body Jets Included:              | Not Applicable                  |           |
| No of Body Jets:                 | Not Applicable                  |           |
| Operating Pressure (bar):        | 0.1                             |           |
| Valve/Cartridge Type:            | 1/4 Turn Ceramic Disc           |           |
| Flow Rates (L/min): 0.1 bar: 5.5 | 0.5 bar: 14 1 bar: 20 2 bar: 29 | 3 bar: 44 |
| TMV2 Approved: No                | Approval No: N/A                |           |
| TMV3 Approved: No                | Approval No: N/A                |           |
| WRAS Approved: Yes               | Approval No: 1703023            |           |
| Head Function:                   | Not Applicable                  |           |
| Handset Function:                | Not Applicable                  |           |
| Body Jet Info:                   | Not Applicable                  |           |
| Pipe Size:                       | 15 mm (1/2" Bsp)                |           |
| Pipe Centres:                    | N/A                             |           |
| Colour/Finish:                   | Chrome                          |           |
| Hose Included:                   | Not Applicable                  |           |
|                                  |                                 |           |