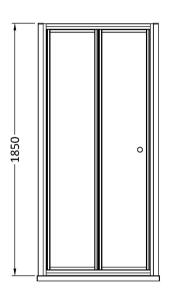

Sales Code: ERBD76 Description: Ella 760mm Bi-Fold Door (1850)

| <b>Product Dimensions</b> |                               |
|---------------------------|-------------------------------|
| Height (mm):              | 1854                          |
| Width (mm):               | 755                           |
| Depth (mm):               | 42                            |
| Nett Weight (kg):         | 20.3                          |
| Packaging Dimensions      |                               |
| Height (mm):              | 1910                          |
| Width (mm):               | 740                           |
| Length (mm):              | 80                            |
| Gross Weight (kg):        | 20.3                          |
| Packaging Data            |                               |
| Box Colour:               | Brown Cardboard Box - Printed |
| Box Qty:                  | 1                             |
| Label Size:               | 100 x 50                      |
| Label Colour:             | Not Applicable                |
| Label Qty:                | 0                             |
| Outer Box Dimensions (If  | Applicable)                   |
| Height (mm):              |                               |
| Width (mm):               |                               |
| Depth (mm):               |                               |
| Length (mm):              |                               |
| Gross Weight (kg):        |                               |
| Barcode:                  | 5055369078738                 |
| <b>Product Details</b>    |                               |
| Country of Origin:        | China                         |
| Fitting Instruction:      | No                            |
| CE & UKCA:                | Yes                           |
| Profile Material:         | Aluminium                     |
| Profile Finish:           | Satin Chrome                  |
| Adjustments (mm):         | 710mm - 745mm                 |
| Entry Width (mm):         | 495M                          |
| Swing In Dim (mm):        | 312M                          |
| Swing Out Dim (mm):       | N/A                           |
| Radius (mm):              | Not Applicable                |
| Glass Thickness (mm):     | 5                             |
| Easy Fit:                 | No                            |
| Easy Clean:               | No                            |
| Handle Style:             | Knob Handle                   |
| Handle Material:          | Plastic                       |
| Enclosure Design:         | Framed                        |
| Wheel Type:               | Captive And Fixed.            |
| Support Bar Included:     | Support Bar Not Included      |
| Extras:                   | None                          |