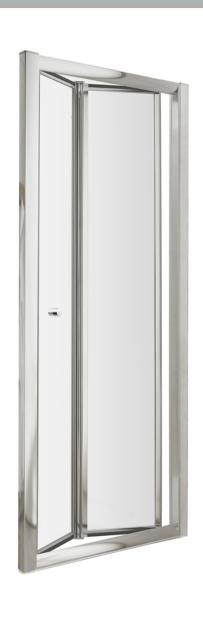

Sales Code: ERBD76 Description: Ella 760mm Bi-Fold Door (1850)

| <b>Product Dimensions</b> |                               |
|---------------------------|-------------------------------|
| Height (mm):              | 1854                          |
| Width (mm):               | 755                           |
| Depth (mm):               | 42                            |
| Nett Weight (kg):         | 20.3                          |
| Packaging Dimensions      |                               |
| Height (mm):              | 1910                          |
| Width (mm):               | 740                           |
| Length (mm):              | 80                            |
| Gross Weight (kg):        | 20.3                          |
| Packaging Data            |                               |
| Box Colour:               | Brown Cardboard Box - Printed |
| Box Qty:                  | 1                             |
| Label Size:               | 100 x 50                      |
| Label Colour:             | Not Applicable                |
| Label Qty:                | 0                             |
| Outer Box Dimensions (If  | Applicable)                   |
| Height (mm):              |                               |
| Width (mm):               |                               |
| Depth (mm):               |                               |
| Length (mm):              |                               |
| Gross Weight (kg):        |                               |
| Barcode:                  | 5055369078738                 |
| <b>Product Details</b>    |                               |
| Country of Origin:        | China                         |
| Fitting Instruction:      | No                            |
| CE & UKCA:                | Yes                           |
| Profile Material:         | Aluminium                     |
| Profile Finish:           | Satin Chrome                  |
| Adjustments (mm):         | 710mm - 745mm                 |
| Entry Width (mm):         | 495M                          |
| Swing In Dim (mm):        | 312M                          |
| Swing Out Dim (mm):       | N/A                           |
| Radius (mm):              | Not Applicable                |
| Glass Thickness (mm):     | 5                             |
| Easy Fit:                 | No                            |
| Easy Clean:               | No                            |
| Handle Style:             | Knob Handle                   |
| Handle Material:          | Plastic                       |
| Enclosure Design:         | Framed                        |
| Wheel Type:               | Captive And Fixed.            |
| Support Bar Included:     | Support Bar Not Included      |
| Extras:                   | None                          |