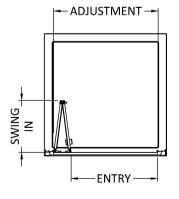

Sales Code: ERBD76 Description: Ella 760mm Bi-Fold Door (1850)

| <b>Product Dimensions</b> |                               |
|---------------------------|-------------------------------|
| Height (mm):              | 1854                          |
| Width (mm):               | 755                           |
| Depth (mm):               | 42                            |
| Nett Weight (kg):         | 20.3                          |
| Packaging Dimensions      |                               |
| Height (mm):              | 1910                          |
| Width (mm):               | 740                           |
| Length (mm):              | 80                            |
| Gross Weight (kg):        | 20.3                          |
| Packaging Data            |                               |
| Box Colour:               | Brown Cardboard Box - Printed |
| Box Qty:                  | 1                             |
| Label Size:               | 100 x 50                      |
| Label Colour:             | Not Applicable                |
| Label Qty:                | 0                             |
| Outer Box Dimensions (If  | Applicable)                   |
| Height (mm):              |                               |
| Width (mm):               |                               |
| Depth (mm):               |                               |
| Length (mm):              |                               |
| Gross Weight (kg):        |                               |
| Barcode:                  | 5055369078738                 |
| <b>Product Details</b>    |                               |
| Country of Origin:        | China                         |
| Fitting Instruction:      | No                            |
| CE & UKCA:                | Yes                           |
| Profile Material:         | Aluminium                     |
| Profile Finish:           | Satin Chrome                  |
| Adjustments (mm):         | 710mm - 745mm                 |
| Entry Width (mm):         | 495M                          |
| Swing In Dim (mm):        | 312M                          |
| Swing Out Dim (mm):       | N/A                           |
| Radius (mm):              | Not Applicable                |
| Glass Thickness (mm):     | 5                             |
| Easy Fit:                 | No                            |
| Easy Clean:               | No                            |
| Handle Style:             | Knob Handle                   |
| Handle Material:          | Plastic                       |
| Enclosure Design:         | Framed                        |
| Wheel Type:               | Captive And Fixed.            |
| Support Bar Included:     | Support Bar Not Included      |
| Extras:                   | None                          |