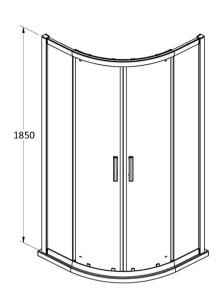

Sales Code: AQU8 Description: Pacific Quadrant Enclosure 800X800mm

| <b>Product Dimensions</b> |                               |
|---------------------------|-------------------------------|
| Height (mm):              | 1850                          |
| Width (mm):               | 780                           |
| Depth (mm):               | 780                           |
| Nett Weight (kg):         | 39                            |
| Packaging Dimensions      |                               |
| Height (mm):              | 1900                          |
| Width (mm):               | 430                           |
| Length (mm):              | 150                           |
| Gross Weight (kg):        | 39                            |
| Packaging Data            |                               |
| Box Colour:               | Brown Cardboard Box - Printed |
| Box Qty:                  | 1                             |
| Label Size:               | 100 x 50                      |
| Label Colour:             | Not Applicable                |
| Label Qty:                | 0                             |
| Outer Box Dimensions (It  | f Applicable)                 |
| Height (mm):              |                               |
| Width (mm):               |                               |
| Depth (mm):               |                               |
| Length (mm):              |                               |
| Gross Weight (kg):        |                               |
| Barcode:                  | 5055369080052                 |
| <b>Product Details</b>    |                               |
| Country of Origin:        | China                         |
| Fitting Instruction:      | No                            |
| CE & UKCA:                | Yes                           |
| Profile Material:         | Aluminium                     |
| Profile Finish:           | Polished Chrome               |
| Adjustments (mm):         | 760mm - 780mm                 |
| Entry Width (mm):         | 390mm                         |
| Swing In Dim (mm):        | N/A                           |
| Swing Out Dim (mm):       | N/A                           |
| Radius (mm):              | 538 mm                        |
| Glass Thickness (mm):     | 6                             |
| Easy Fit:                 | Yes                           |
| Easy Clean:               | No                            |
| Handle Style:             | Square T Shape Handle         |
| Handle Material:          | Metal                         |
| Enclosure Design:         | Framed                        |
| Wheel Type:               | Dual, Quick Release           |
| Support Bar Included:     | Support Bar Not Included      |
| Extras:                   | None                          |
|                           |                               |