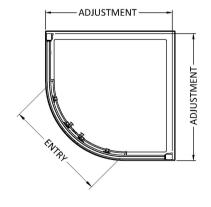

Sales Code: AQU8 Description: Pacific Quadrant Enclosure 800X800mm

| <b>Product Dimensions</b> |                               |
|---------------------------|-------------------------------|
| Height (mm):              | 1850                          |
| Width (mm):               | 780                           |
| Depth (mm):               | 780                           |
| Nett Weight (kg):         | 39                            |
| Packaging Dimensions      |                               |
| Height (mm):              | 1900                          |
| Width (mm):               | 430                           |
| Length (mm):              | 150                           |
| Gross Weight (kg):        | 39                            |
| Packaging Data            |                               |
| Box Colour:               | Brown Cardboard Box - Printed |
| Box Qty:                  | 1                             |
| Label Size:               | 100 x 50                      |
| Label Colour:             | Not Applicable                |
| Label Qty:                | 0                             |
| Outer Box Dimensions (It  | f Applicable)                 |
| Height (mm):              |                               |
| Width (mm):               |                               |
| Depth (mm):               |                               |
| Length (mm):              |                               |
| Gross Weight (kg):        |                               |
| Barcode:                  | 5055369080052                 |
| <b>Product Details</b>    |                               |
| Country of Origin:        | China                         |
| Fitting Instruction:      | No                            |
| CE & UKCA:                | Yes                           |
| Profile Material:         | Aluminium                     |
| Profile Finish:           | Polished Chrome               |
| Adjustments (mm):         | 760mm - 780mm                 |
| Entry Width (mm):         | 390mm                         |
| Swing In Dim (mm):        | N/A                           |
| Swing Out Dim (mm):       | N/A                           |
| Radius (mm):              | 538 mm                        |
| Glass Thickness (mm):     | 6                             |
| Easy Fit:                 | Yes                           |
| Easy Clean:               | No                            |
| Handle Style:             | Square T Shape Handle         |
| Handle Material:          | Metal                         |
| Enclosure Design:         | Framed                        |
| Wheel Type:               | Dual, Quick Release           |
| Support Bar Included:     | Support Bar Not Included      |
| Extras:                   | None                          |
|                           |                               |