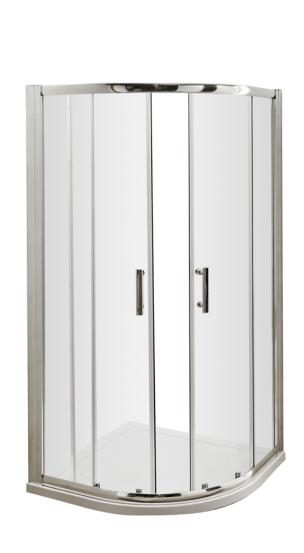

Sales Code: AQU8 Description: Pacific Quadrant Enclosure 800X800mm

| <b>Product Dimensions</b> |                               |
|---------------------------|-------------------------------|
| Height (mm):              | 1850                          |
| Width (mm):               | 780                           |
| Depth (mm):               | 780                           |
| Nett Weight (kg):         | 39                            |
| Packaging Dimensions      |                               |
| Height (mm):              | 1900                          |
| Width (mm):               | 430                           |
| Length (mm):              | 150                           |
| Gross Weight (kg):        | 39                            |
| Packaging Data            |                               |
| Box Colour:               | Brown Cardboard Box - Printed |
| Box Qty:                  | 1                             |
| Label Size:               | 100 x 50                      |
| Label Colour:             | Not Applicable                |
| Label Qty:                | 0                             |
| Outer Box Dimensions (It  | f Applicable)                 |
| Height (mm):              |                               |
| Width (mm):               |                               |
| Depth (mm):               |                               |
| Length (mm):              |                               |
| Gross Weight (kg):        |                               |
| Barcode:                  | 5055369080052                 |
| <b>Product Details</b>    |                               |
| Country of Origin:        | China                         |
| Fitting Instruction:      | No                            |
| CE & UKCA:                | Yes                           |
| Profile Material:         | Aluminium                     |
| Profile Finish:           | Polished Chrome               |
| Adjustments (mm):         | 760mm - 780mm                 |
| Entry Width (mm):         | 390mm                         |
| Swing In Dim (mm):        | N/A                           |
| Swing Out Dim (mm):       | N/A                           |
| Radius (mm):              | 538 mm                        |
| Glass Thickness (mm):     | 6                             |
| Easy Fit:                 | Yes                           |
| Easy Clean:               | No                            |
| Handle Style:             | Square T Shape Handle         |
| Handle Material:          | Metal                         |
| Enclosure Design:         | Framed                        |
| Wheel Type:               | Dual, Quick Release           |
| Support Bar Included:     | Support Bar Not Included      |
| Extras:                   | None                          |
|                           |                               |